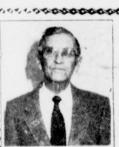

Mary Canfield

#### Mrs. Mary Canfield Dies December 4

after a lengthy illness.

She was born September 11, 1932 Bogata for over 20 years.

Services will be held at 10:30 a.m.

The family will receive friends from 7 to 8 p.m. Thursday, December 6 at the residence.