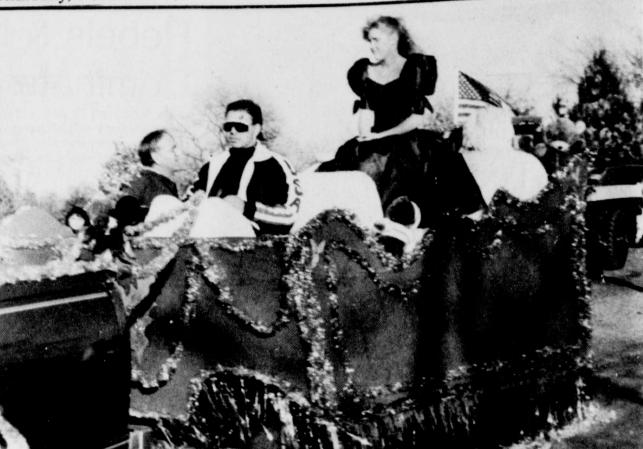

Jo Anschutz and Gena Gage

FIRST PLACE in the Talco Christmas Parade in the float division went to the Arigo Riders, featuring a Bunkhouse Christmas. (Staff Photo by Nancy Brown)

**FHA OFFICERS at Rivercrest** High School are, left to right: first row, Misty Taylor, secretary; Ashley Ross, treasurer;