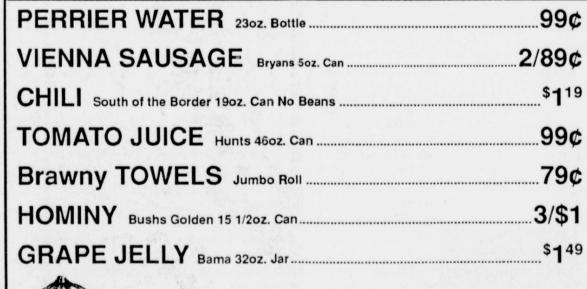

alart Green

# JE'S FOODS

Hwy. 271 Talco- 379-3001

OPEN 7 DAYS A WEEK-MON-SAT 6 a.m-9 p.m.-SUN. 8 a.m.-9-p.m.

WE TAKE FOOD STAMPS

SPECIALS GOOD DEC. 6-12







#### JE'S VIDEO CLUB

New Tapes Every Week-Come See Our Selections-We Rent VCR's Bargain Days - Mon.& Tue.- Rent A Tape - Get One Of Equal Value Free-

| S          | UGAR           |
|------------|----------------|
|            |                |
|            | Imperial       |
|            | 5 Lb. Bag      |
|            | 14             |
| IMPERIAL   | [j]            |
|            | <b>6 4 9 9</b> |
| SUGAR      | <b>\$ 1</b> 99 |
| g south    |                |
| granulated |                |
|            |                |
|            |                |
|            | 200            |
|            |                |







**Produce - ONIONS** Medium Yellow -4 Lbs/ \$100

SPECIAL MEAT BUYS

| SIRLOIN STEAK USDA Choice Lb         | \$ <b>2</b> <sup>39</sup> |
|--------------------------------------|---------------------------|
| T-BONE STEAK USDA Choice Lb          | \$ <b>2</b> <sup>99</sup> |
| RIB EYE STEAK Choice Cut Boneless Lb | \$319                     |
| BOUND STEAK Panaloge Lb              | \$199                     |









# CLASSIFIEDS

One Call Does It All!! Put Your Ads In Four Papers With One Phone Call Call 652-4205 or 632-5322 or 379-4445

Your Ad Appears In Deport Times, Bogata News, Talco Times and Blossom Times For One Low Price!!

Thunder Prairie Publishing ng, unscrupulous or fraudulent the country, we usually learn of it in time to refuse the same ad in thoroughly as we would l