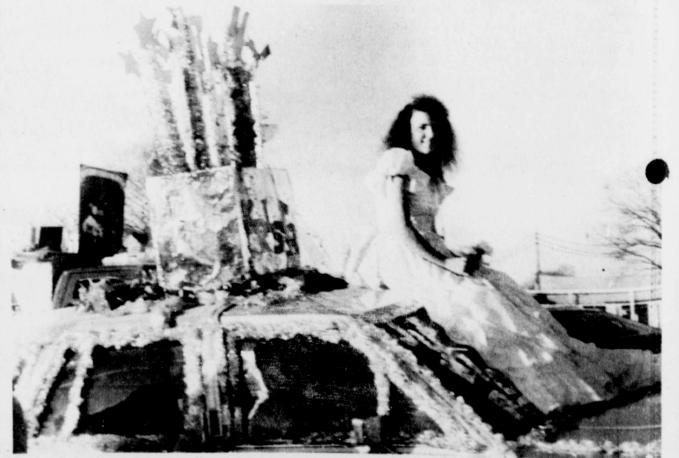

Jo Anschutz and Gena Gage

FIRST PLACE in the Talco Christmas Parade in the float division went to the Arigo Riders, featuring a Bunkhouse Christmas. (Staff Photo by Nancy Brown)

**FHA OFFICERS at Rivercrest** High School are, left to right: first row, Misty Taylor, secretary; Ashley Ross, treasurer;

THE BEST CAR entry in the Talco Christmas Parade was the Rivercrest Freshman Class, with

Misty Taylor and a hot air balloon. (Staff Photo by Nancy Brown)