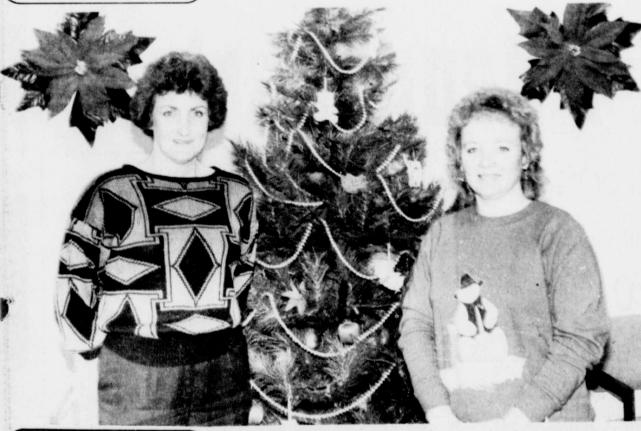

Jo Anschutz and Gena Gage

FIRST PLACE in the Talco Christmas Parade in the float division went to the Arigo Riders, featuring a Bunkhouse Christmas. (Staff Photo by Nancy Brown)

**FHA OFFICERS at Rivercrest** High School are, left to right: first row, Misty Taylor, secretary; Ashley Ross, treasurer;