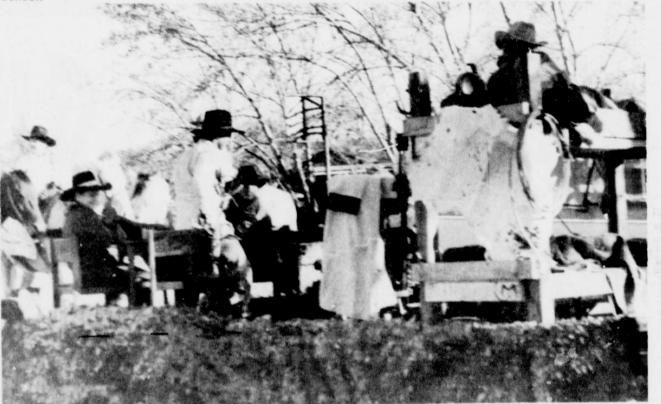

THE BEST CAR entry in the Talco Christmas Parade was the Rivercrest Freshman Class, with

Misty Taylor and a hot air balloon. (Staff Photo by Nancy Brown)