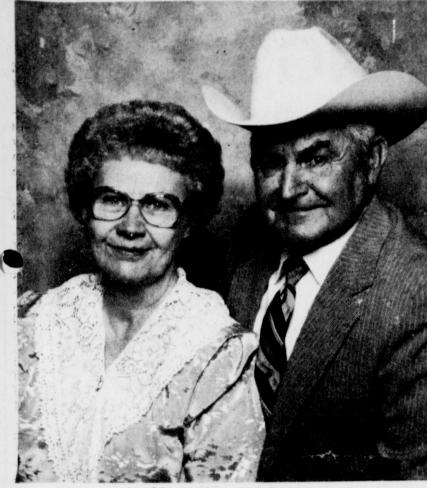

## Dodd's To Celebrate 50th Anniversary

Mr. and Mrs. M.J. Dodd of Bogata will observe their 50th wedding anniversary on Friday, December 7.

Mr. Dod and Edna Earl York were married December 7, 1940 in Clarksville by Judge J.T. Claiburne. They have three children, Mrs. Anita Couch and Jackie Dodd of Bogata

and Danny Dodd of Nashville, TN. They are the grandparents of seven grandchildren and two great-grand-

A family celebration will be hosted by the children and grandchildren on Sunday, December 9