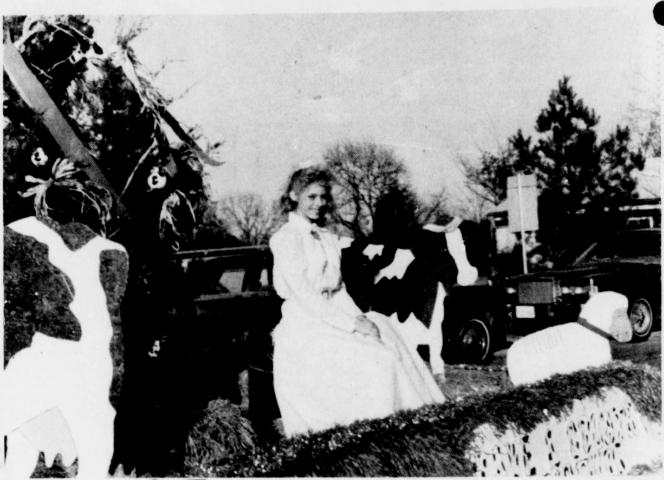

THE BEST CAR entry in the Talco Christmas Parade was the Rivercrest Freshman Class, with

Misty Taylor and a hot air balloon. (Staff Photo by Nancy Brown)