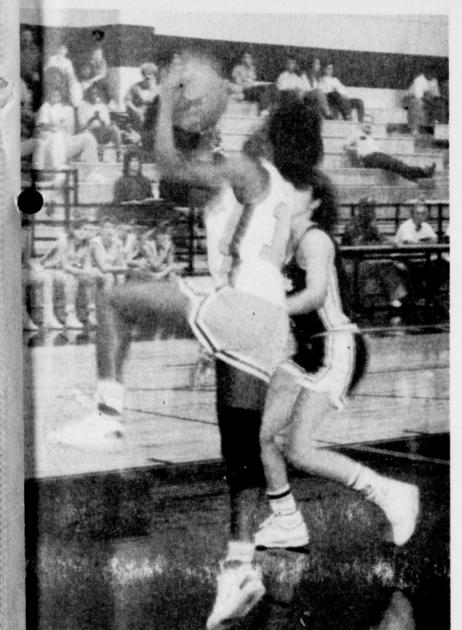

### Good Luck To Our **Talco Lady Rebels**

1990-91 Talco Lady Rebels Are:

Left to right, back row: Misty Deming, Julie Nolen, Amie Haley, Karen Williams, Tawala Padgett, Shaunda Jones and Coach Gary Schultz. Front row, left to right: Natasha Goolsbee, Stephanie Borden, Jennifer Bond, Wendi Mears, Michelle Savage and Manager Amanda Savage.