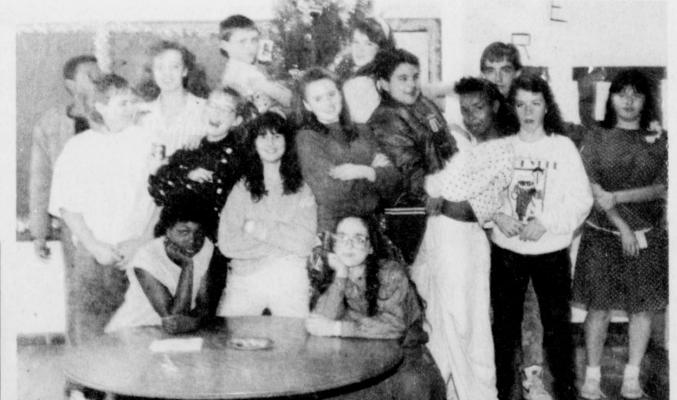

The Talco-Bogata CISD Ta fice will be open Dec. 28 and 31 9 to 3. The office will resume res days Monday-Friday and re-

BEGINS! Happy New Year

TALCO SCHOOL children enjoyed their class parties be-

fore dismissal for the holidays on Tuesday, December 18. (Staff Photo by Nancy Brown)