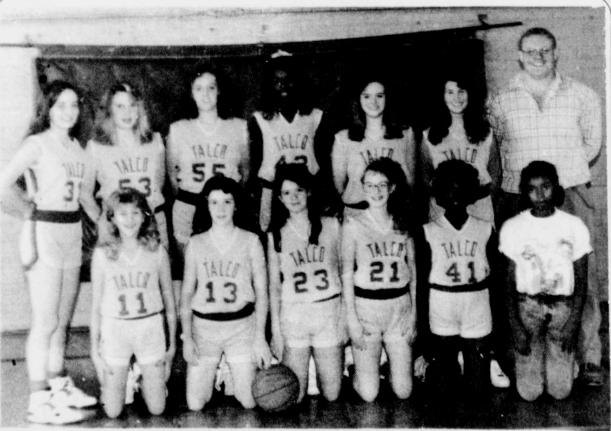

### Good Luck To Our **Talco Lady Rebels**

1990-91 Talco Lady Rebels Are:

Left to right, back row: Misty Deming, Julie Nolen, Amie Haley, Karen Williams, Tawala Padgett, Shaunda Jones and Coach Gary Schultz. Front row, left to right: Natasha Goolsbee, Stephanie Borden, Jennifer Bond, Wendi Mears, Michelle Savage and Manager Amanda Savage.