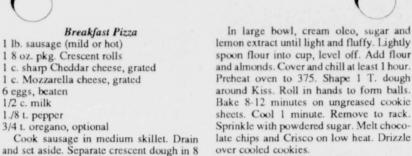

Jack Vaughan Dies December 21

Jack Finis Vaughan, 77, of Bogata died at his home on Friday, Decem-

triangles. Place in 12" greased pizza pan. Bake at 375 degrees for 5 minutes on lower

rack of oven. Reduce temperature to 350.

Sprinkle dough with sausage and cheese.

combine eggs and next three ingredients.

Pour over sausage-cheese mixture. Bake at

Pepperoni Pizza Dip

In small mixer, beat together cream cheese

sour cream, oregano, garlic powder, and red pepper. Spread in 9 or 10" pie plate. Spread

pizza sauce over the top. Sprinkle with

pepperoni, green onion and green pepper.

Bake at 350 for 10 minutes. Top with cheese

bake 5 minutes or until cheese is melted and

mixture is heated through. Serve with crack-

ers, broccoli flowerettes or sweet pepper

Lemon Kiss Cookies

1 1/2 c. finely chopped almonds

1 14 oz. pkg. Chocolate Kisses 1/2 c. semi-sweet chocolate chips

1 8 oz. pkg. Cream Cheese, softened

1/8 t. crushed red pepper, optional

1 t. oregano

1 1/2 c. oleo

3/4 c. sugar

2 3/4 c. flour

1 T. lemon extract

1/8 t. garlic powder

1/2 c. chopped pepperoni

1/4 c. sliced green onion

1/4 c. chopped green pepper 1/2 c. grated Mozzarella cheese

1/2 c. pizza sauce

Funeral services were held in the Bogata Funeral Home at 2 p.m. Sunday, December 23 with the Rev. Billy Daniels officiating. Burial was in Bogata Cemetery.