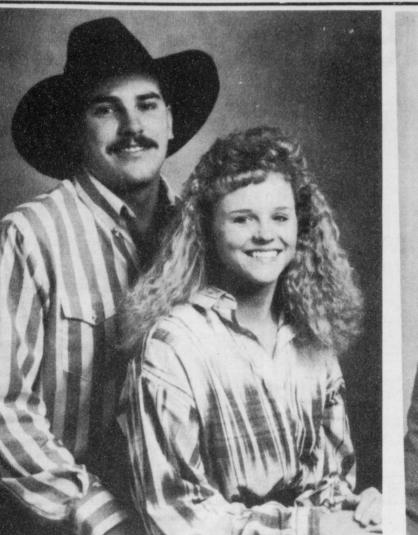

er

hurch.

on

Wright, Ed Billie Grant;

Mary Lou Lamb, with fiance Charles Bradley Branch Lamb-Branch

## Announce Engagement Mary Lou Lamb of Miller Grove Bogata and the grandson of Truman

and Charles Bradley Branch of Bogata and Elaine Baird of Cuthand and Mac announce their engagement and upcoming marriage.

They will exchange vows at 3 p.m. Saturday, March 9 in the First Baptist Church in Bogata.

Friends and relatives are invited to attend

The bride-elect is the daughter of Octave and Linell Woods of Miller Grove and the granddaughter of Golden Woods of Liberty.

and Doris Glover of Bogata. He is the great-grandson of Albert Harville of Cuthand and the lae Lillie Harville. The bride-elect attended Miller

Grove High School, East Texas State University and is currently pursuing a degree in nursing at Paris Junior College. She is employed by Hopkins County Memorial Hospital. The bridegroom is a 1987 graduate of Rivercrest High School, attended