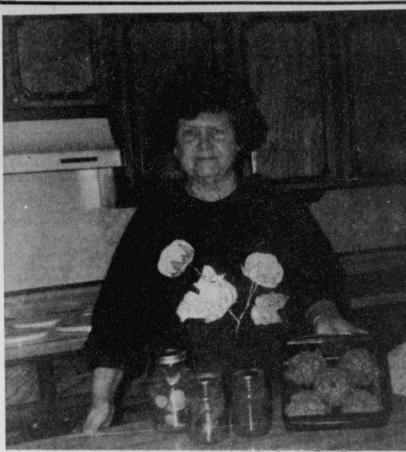

Page 2

**DOROTHY HOLT stands** among many of her favorite interests and is sharing some favorite recipes with readers

this week in the Country Cooking column. (Staff Photo by **Gerrie Bankhead**)

Country Cooking By Gerrie Bankhead

Country Cooking is coming from the home of James and Dorothy Holt of Milton. Being married for almost 46 years, they have made Milton their ome since their births and have three children, Linda Kay Parks, husband Greg and their children Timothy and Dale, all of Faught; Barbara Maurischat, her husband Jake and children Michael and James of San Antonio; and Johnny Holt, his wife, Kathy and children Christopher and Renee, all of Milton.

James and Dorothy are members of the First Baptist Church of Deport, where Dorothy has been a Sunday School teacher for some 40 years. She teaches a Ladies Class which she began about 15 years ago and a preschoolers class on Wednesday nights for Mission Friends.

Dorothy's career for 22 years was at Hollywood Vassarette. She and James are retired now and James has taken to the TV andloves to stay home, but Dorothy loves to travel and could live out of a suitcase. She loves to cook, paint, fish, garden, sew and visit. She makes a lot of T-shirts and designs them. The sweatshirt she

**Diced Potato Salad** 

4 medium red potatoes, boiled with skins

on. Cool until you can handle. Peel and

1/2 cup chopped onion 1/4 cup chopped sweet and soupr pick-

dice. Add:

Thursday, February 14, 1991

is wearing is her own original cotton stalk design. Dorothy plans to fish this summer and whatever she catches, she eats. She prefers bass and crappie, but won't turn down anything.

They have a big garden, also, and she has already started purchasing seeds. She loves to grow blueberries and strawberries, and she cans vegetables, fruits, pickles, etc.

Dorothy has chosen to share her family's favorite potato salad, which includes her own canned pickles, along with her own creation of meat loaf. This recipe includes carrots, which is a story that is 33 years old. When son Johnny was 2 or 3, he wanted to eat only meat an dpotatoes so she began putting carrots in the meat loaf and he continued to love it, so she kept up the tradition.