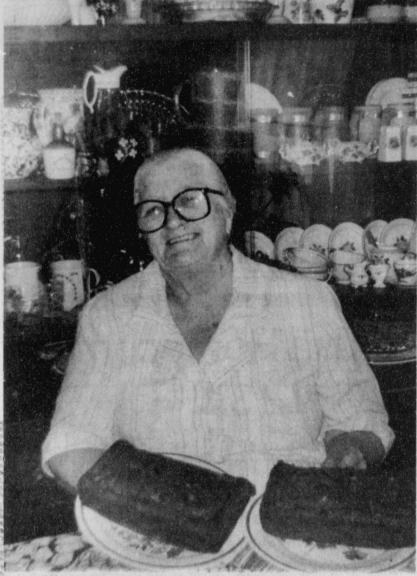

LOVETA McMURRAY is pictured doing something she enjoys best of all, cooking and

sharing. (Staff Photo by Gerrie

# Country Cooking By Gerrie Bankhead

from the kitchen of Loveta McMurray of Cunningham. Althought she is 90 years old, she is still very active and on the go. She was born in Atoka, Oklahoma in 1900. Her family moved around the country a great deal until she was 18 and then moved to Cunningham. She married Grover McMurray on March 17, 1922. They made Bonham and then Waco their home until his death, and she then moved to San Antonio where she spent 11 years. In 1982 she returned to Cunningham and has made this her home since then. She loves Cunningham and this is her home. She is a member of the Abundant Life Church in Pattonville. Though she never had any children, she helped raise seven of her nieces and nephews.

Loveta loves to cook. She loves to give prepared foods and gifts to people. The two cakes shown were to be given to Larry James and Kenneth Gifford, just because they help her get around a lot. She loves to have friends in to eat with her, and enjoys dinners and suppers at her church. The Cheese Cornbread recipe she is sharing is one that is requested for