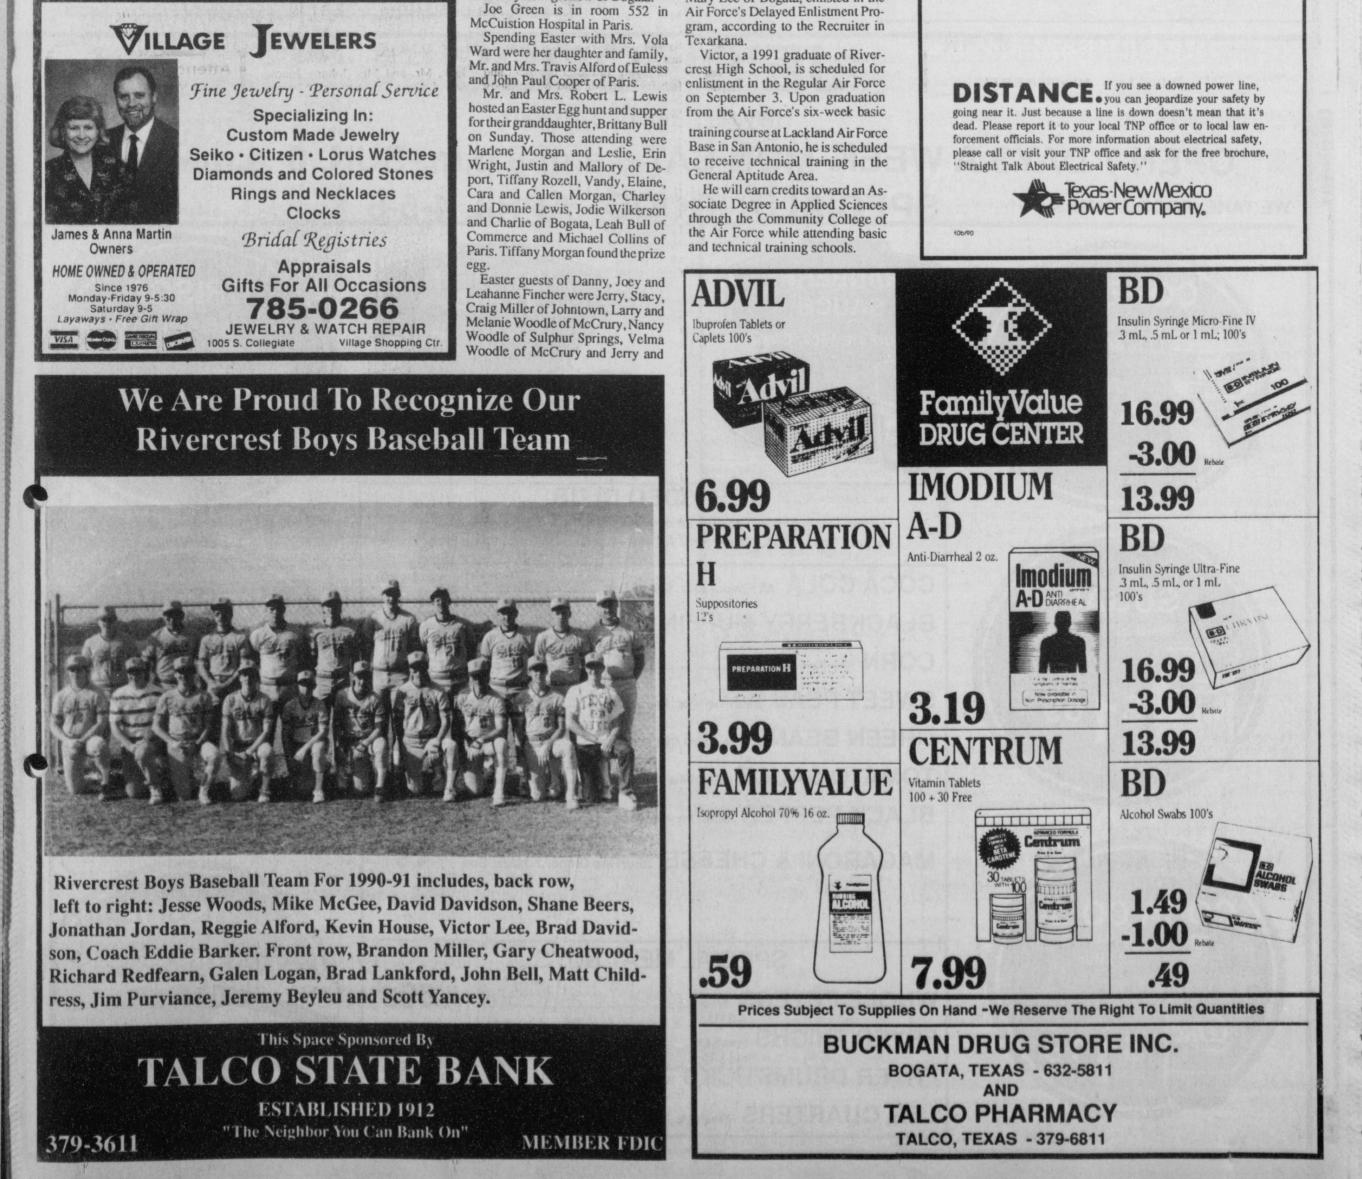

# 200 Attend D-Fy-It Victory Rally!!

zation sponsored a victory rally in honor of the troops from Desert Storm last Thursday evening at the Rivercrest Auditorium

56TH YEAR, No. 8

The area was decorated with yellow balloons and ribbon, red, white and blue ribbon and, center stage, a spray arranged with yellow candles, ribbon and greenery, donated by the House of Flowers in Bogata.