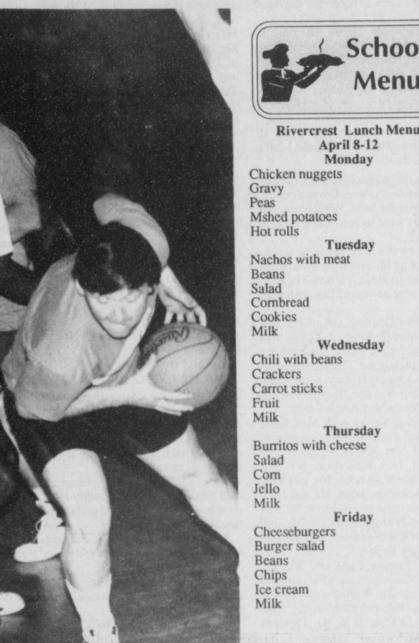

rls Meet Prairiland In Softball**

The Rivercrest Lady Rebels took the field at Johntown against Prairiland High School last Monday, April

With little practice and several oung players, the ladies of Rivercrest made a good showing, holding the Prairiland team to a 5-0 score until the top of the seventh inning.

inning effort, scoring four runs off Lady Rebel errors. The final score was 5-4, River-

crest. RHS pitcher, Jerilyn Russell, turned in 19 strike outs for the team. Home runs on errors were made by

The Patriot ladies made a big last- Laquitta Norman and Jennifer Bond. The girls will travel to North Lamar on Friday, while the Rivercrest boys baseball team will begin District play at Johntown against Saltillo at 4:00

p.m. Everyone is invited to come out and support the RHS teams.



Saturday morning found sev-

eral coaches moving rather

slowly after the fun evening.

(Staff Photo by Nancy Brown)

School **Talco & Bogata Elementary** School Menu April 8-12 Menu Monday Steak fingers/catsup Potatoes Green peas Rolls, honey Tuesday Chicken spaghetti Mixed vegetables Salad Bread Pudding Milk Wednesday Chalupa/cheese Beans Salad Rolls Milk Thursday Steak Mashed potatoes Green beans Rolls Milk Hamburgers Lettuce, pickles, Beans Ice cream

Milk



Friday

Rivercrest Boys Baseball Schedule

### Thursday, April 4, 1991

Let Us Know If You Genealogical Society To Meet

Aren't Getting Your Paper Properly Please bear with us. We are attempt-

ing to put our circulation program on computer. We have experience some serious problems with the program, and have scrapped it and are