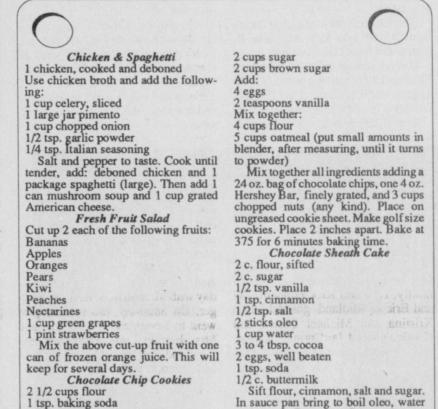

Thursday, April 4, 1991

Country Cooking By Gernie Bankhead

loves to cook for special occasions at

the bank. They have a social once a

month when she prepares the des-

serts. She also enjoys cooking spe-

cial meals for her family. She makes

thecookies for Crissy once a month

and mails them to her. Her friends at

the dorm expect and enjoy these each

month. Crissy says they "chow

down". Crissy asked Betty to share

these recipes with the readers this

week. She also enjoys making these

cookies for Zackery, Dustin and Holly

Kenneth and Betty also enjoy their

dog "Sarah". They also have two

grand-dogs, Mendy and Sam, that

come to visit when their children

recipe with us that they began eating

when Kenneth had a heart attack and

they are still enjoying it. The chicken

adn spaghetti recipe is her family's

Betty is shown with the chocolate

We hope you enjoy these recipes.

I have a request for old time Egg

Custard Pie recipe. Dig into your

files and see what you can come up

with. If you've enjoyed the article,

want to make a feature suggestion or

have a recipe to share, please contact

Gerrie Bankhead at 652-6032 or write

to Rt. 1, Box 67A, Deport, TX 75435.

sheath cake which she is sharing, and

favorite and she makes it a lot.

it did look delicious.

Betty is sharing a fresh fruit salad

come in.

Allen, her adopted grandchildren.

The Country Cooking column is being shared this week from the kitchen of Kenneth and Betty Thomas of Deport. They have been maried for 27 years and have lived in the Deport area all this time. They have two daughters, Janie and husband, Guy Joyner of Austin and a daughter, Michelle of Dallas; and one granddaughter, Crissy.

Betty has spent the last seven years of her working career at Lamar National Bank. A job she enjoys very much and states it's a very good place to work. She has previously worked at other banks and has owned and operated a craft shop. She says after her retirement in 2 1/2 years, she wants to go back into working with crafts. Betty also loves to sew. She sews for all the girls, thegirls at the bank, and for the public. Crissy says that "Granny" is a sewing expert and all her friends at college really brag on her clothes. She also likes to paint sweatshirts and T-shirts. Painting takes a lot of time but she managed to paint more than 50 shirts and sold them in her booth at the Antique Mall in Paris a few months ago.

Another hobby she enjoys is catering weddings. She decorates for receptions and plans to get more involved with this hobby after retirement.

Betty also likes to grow plants, lots of plants. She loves hanging baskets. She really enjoys cooking. She