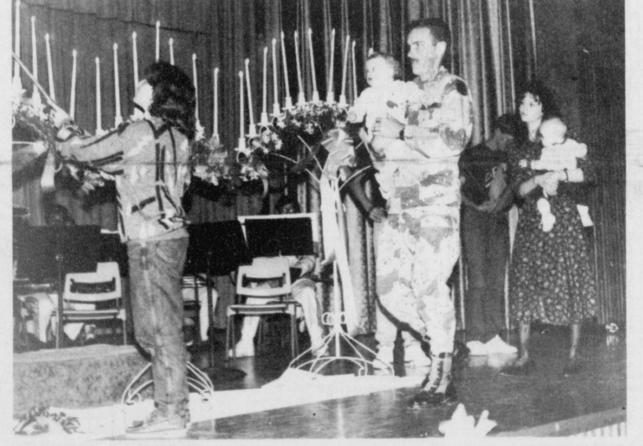

# 200 Attend D-Fy-It Victory Rally!!

zation sponsored a victory rally in honor of the troops from Desert Storm last Thursday evening at the Rivercrest Auditorium

56TH YEAR, No. 8

The area was decorated with yellow balloons and ribbon, red, white and blue ribbon and, center stage, a spray arranged with yellow candles, ribbon and greenery, donated by the House of Flowers in Bogata.

Bro. Randy Miller introduced special guests home from Saudi Arabia, Lance and Shelia Evans and Mrs. Pat White and James Don, who took the place of the still hospitalized Patrick White, injured in Saudi Arared rose. Bro. Miller then asked each family with a loved one on the list to called, to light a candle in honor of the American military personnell.

**APPROXIMATELY 200 per**sons turned out in Thursday's bad weather for the RHS D-Fy-

It sponsored Victory Rally held at the football stadium. (Staff

Photo by Nancy Brown)

BAD WEATHER forced the Talco Kindergarten students to have their Easter Egg hunt early