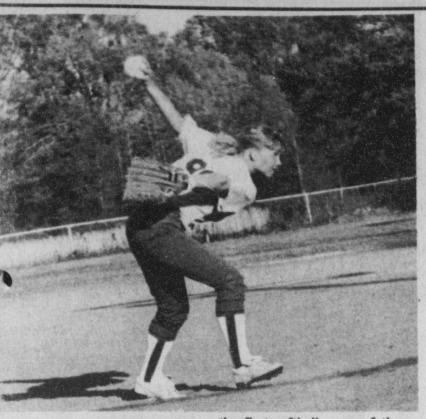

# Jerilyn Russell Honored On 18th Birthday

Jerilyn Russell was honored by her parents, Mr. and Mrs. Jerry Russell, on the occasion of her 18th birthday on April 1 with a hamburger supper in her home following the Rivercrest-Prairiland softball game.

Hamburgers with all the trimmings, birthday cake, and ice cream were

served to Tiffany Parish, Patches Raines, B.J. Thompson, Chad Martin, Coach Velinda Arbuckle, Charlie Whitten, the honoree and the host and hostess.