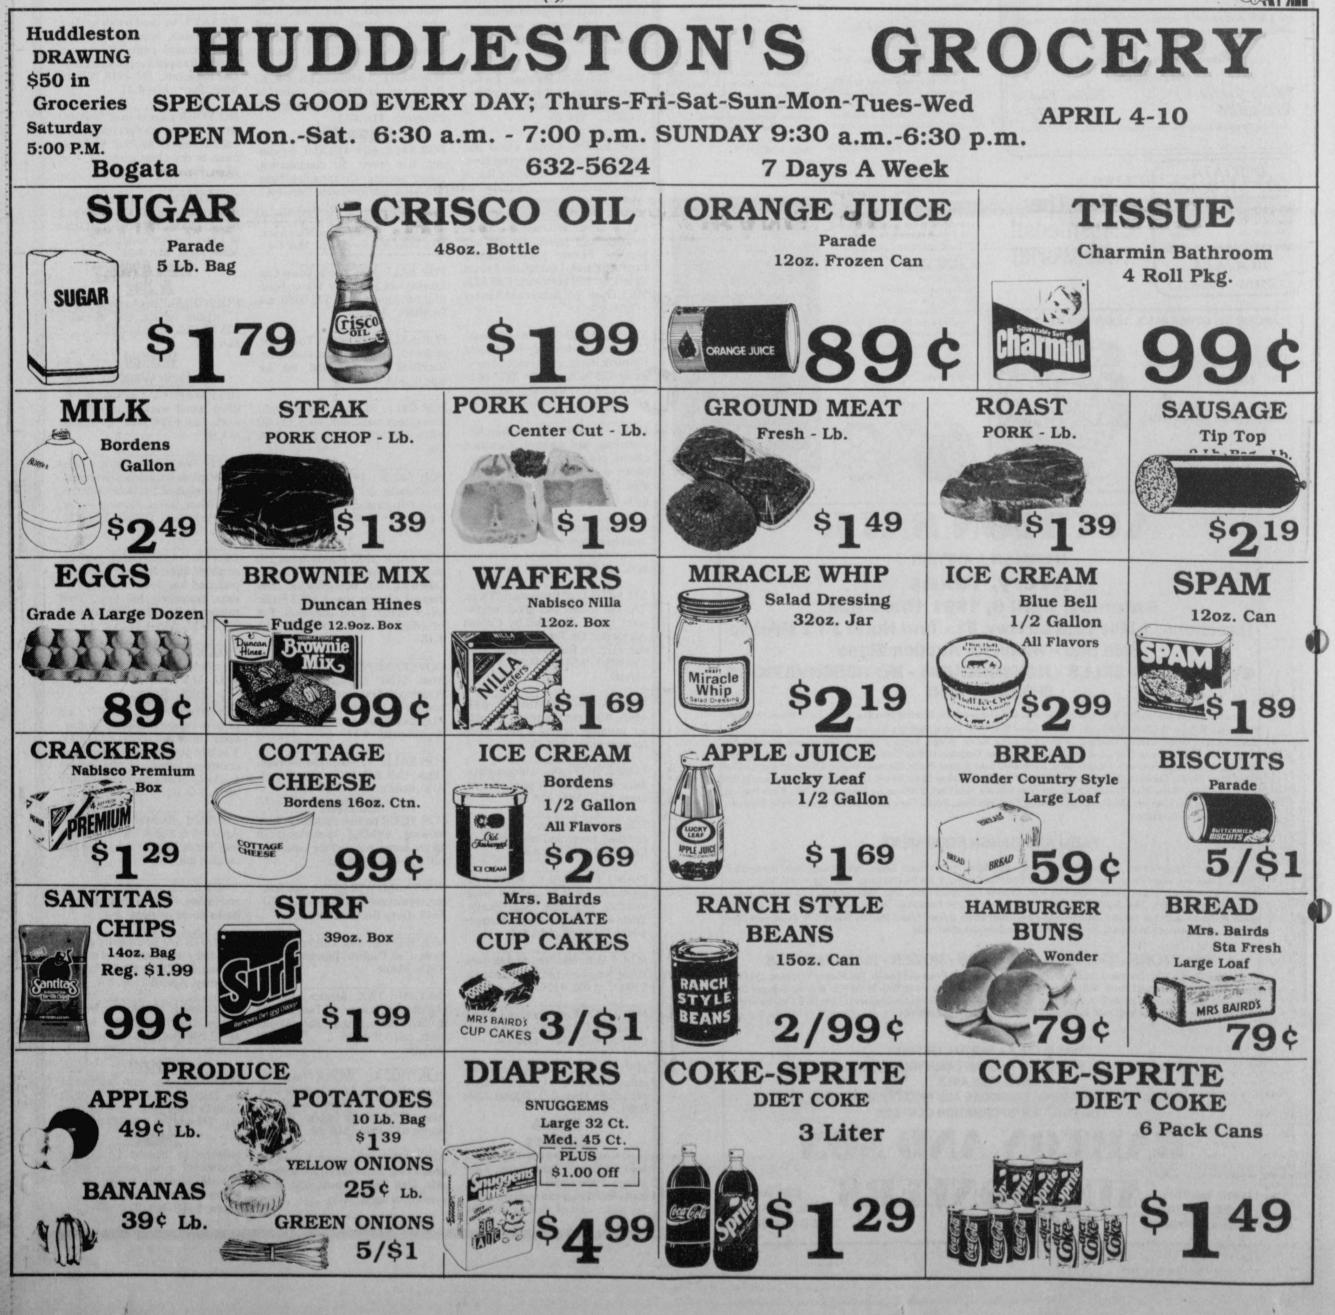

ervice area.



FOUR GIRLS FROM TALCO will try out for the 1991-92 Junio High Cheerleading Squad on April 8. They are Karen Williams, daughter of Mr. and Mrs. Eddie Williams of Mt. Pleasant, Adrienne Savage, daughter of Bubba Hines and Mrs. Janice Aguilar of Talco, Tawanna Sanders, daughter of Mr. and Mrs. Willie Sanders of Talco, and Maria Prado, daughter of Mr. and Mrs. Pantaleon Ontiveros of Talco. (Staff Photo by Nancy Brown)

Welcome The Spring... It's Beautiful!

and make the market and the second of the second state of the second second second second second second second

GIRLS CHOSEN from Talco to represent the JV Cheerleader squad at Rivercrest for the 1991-92 school year were: outside, top: Wendi Mears; middle, Tawala Padgett; bottom, Julie Nolen. (Staff Photo by Nancy Brown)





Page 10