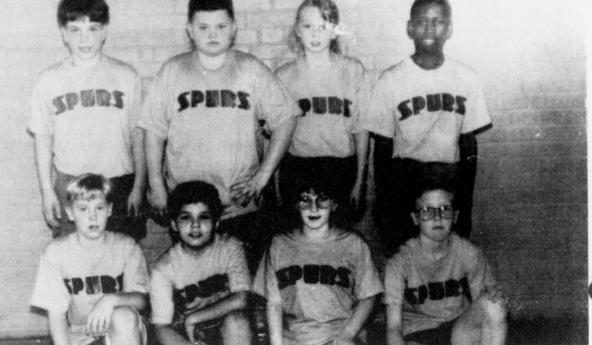

400 meter relay, boy's: Rivercrest

team, made up of Sidney Hines, Chris

Waller, Rodney Humphrey and Brett

In the boys 110 hurdles Rodney

1600 meter Jack Brown took 4th

Humphrey of Rivercrest took 5th with

Castle took 6th with a 53.85.

19.95

with a 5.57.01.

Relay held Saturday, klApril 6 at

Rivercrest produced these results.

Miss Cope is a 1989 graduate of North Lamar High School and attended Paris Junior College. She is employed at Earthgrains and by her mother's business.

In the 1600 relay Rivercrest team, made up of Brett Castle, Tee Green, Chris Waller and Rodney Eillott too 6th with a 4.38.45.

Sixteen teams were present. In the girls competition in the 100 meter Jennifer Bond of Rivercrest took 4th with a 13.88.

In the 200 meter Jennifer Bond took 2nd with a 29.79. In the 1600 Misty Dimming took 5th for Rivercrest with a 7.17.45.

There were 17 teams present.