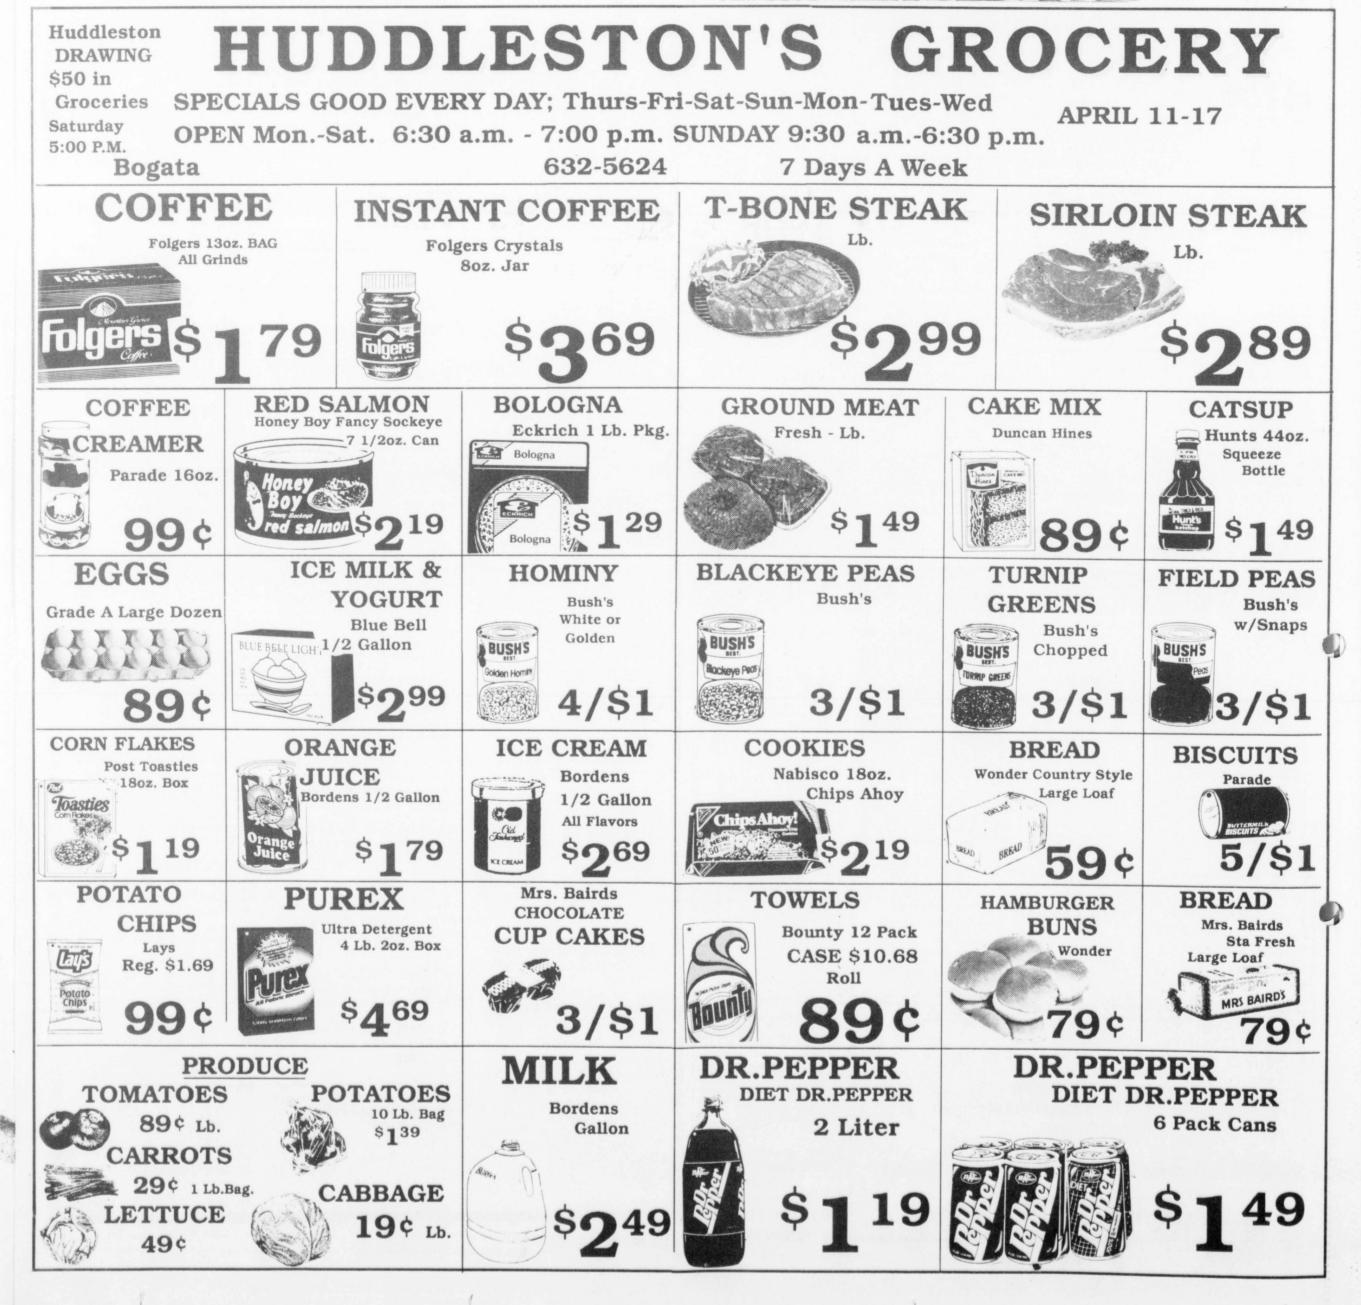

Franks, Jody Nolen,

Craig Combs, Justin Smith. Back row: Michael Deming, Kenny Rector, Sara Stanley and

Jeff Savage. Not pictured is coach Nancy Brown. (Staff Photo by Nancy Brown)



**BRUCE CHADWICK**, prevention specialist, presented a program to the Talco School students last Tuesday morning. Chadwick has been performing magic for over 23 years and is a member of the Society of American Magicians, the International Brotherhood of Magicians and the Fellowship of Christian Magicians. He holds a Bachelor of Arts degree in Religion and a Master of Arts degree in Theatre Arts from Baylor University and a Master of Divinity from the Southwestern Baptist Theological Society. He bills himself as a "Master of Illusion" with the slogan "I Only Cheat A Little!" (Staff Photo by Nancy Brown)