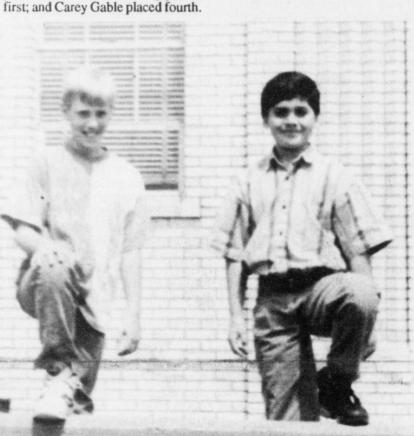

**JODY NOLEN and Balmore DeLeon received perfect scores** in Pictury Memory at the UIL Meet held in Cooper and Le-

onard on April 4-5. They represented Talco Schools. (Staff Photo by Nancy Brown)