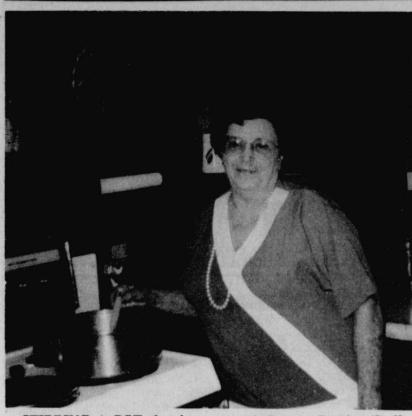

# If We Have Made

Page 2

STIRRING A POT that has cooked many, many hot dogs is Alma Norwood, sharing this

week in Country Cooking. (Staff Photo by Gerrie Bankhead)