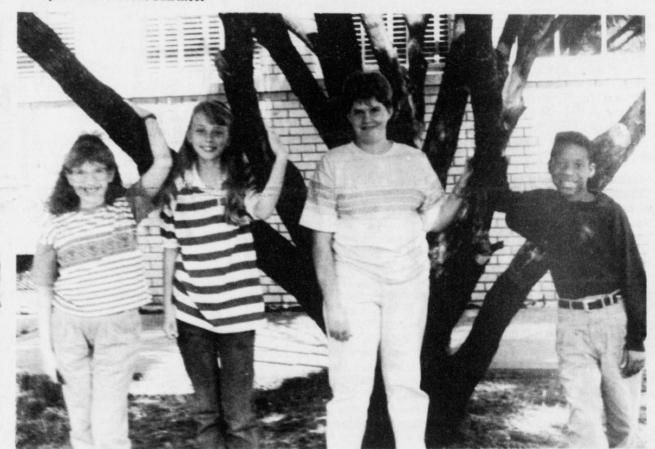

The fourth and fifth grade Picture Memory team, composed of Michael Gardner, Kristi Hines, Balmore

DeLeon, Jody Nolen received first place. Jody and Balmore received

Thursday, April 11, 1991

**TALCO School's Picture Mem**ory Team, grades 4 and 5, won first place at the recent UIL meet

held April 4-5. Members of the team are Michael Gardner, Kristi Hines, Balmore DeLeon

and Jody Nolen. (Staff Photo by Nancy Brown)

25¢

some of his latests reports have been titled "Heavy Metal Moms" and "Daytime Lady Killers".