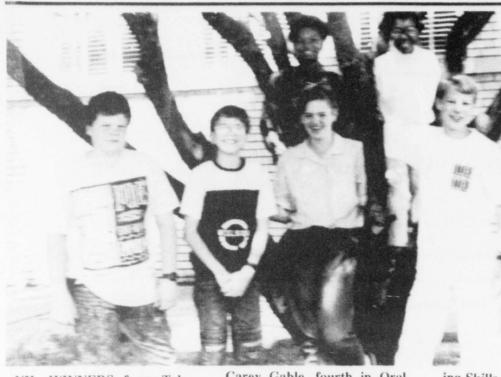

placed fourth; and Balmore DeLeon placed fourth. demic Meet held April 4-5 in Cooper In Listening Skills, Nicholas Castle The fifth and sixth grade Music

Memory team placed first. Members of the team are Mitch Ellis, Sara Kristi Hines placed third. All participants are recognized for Stanley, Katherine Graf and Amanda

The fourth and fifth grade Picture Memory team, composed of Michael Gardner, Kristi Hines, Balmore

DeLeon, Jody Nolen received first place. Jody and Balmore received

Thursday, April 11, 1991

**TALCO School's Picture Mem**ory Team, grades 4 and 5, won first place at the recent UIL meet

held April 4-5. Members of the team are Michael Gardner, Kristi Hines, Balmore DeLeon

and Jody Nolen. (Staff Photo by Nancy Brown)

25¢

some of his latests reports have been titled "Heavy Metal Moms" and "Daytime Lady Killers".