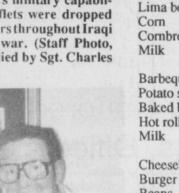

Talco-Bogata JH track teams travel to Chisum on Saturday. Everyone is encouraged to support the teams. The RHS track team will travel to

Chisum on Friday, April 1.

CAT Tests will be given April 23-26 at Talco School. Parents are asked 4-5 at Cooper and Leonard. (Staff Photo by Nancy Brown)