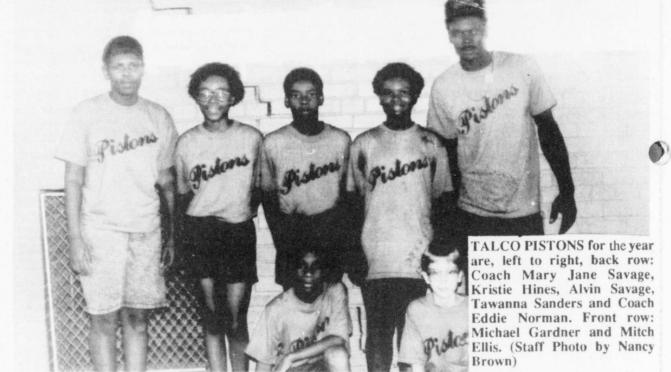

### Talco Students Fare Well At UIL Meet Talco Elementary and Junior High

56TH YEAR, No. 9

and Leonard.

perfect scores in that contest.

In Oral Reading, Tawala Padgett

placed second; Chris Young placed

Franks.

placed fourth; and Balmore DeLeon placed fourth. demic Meet held April 4-5 in Cooper In Listening Skills, Nicholas Castle The fifth and sixth grade Music

Memory team placed first. Members of the team are Mitch Ellis, Sara Kristi Hines placed third. All participants are recognized for Stanley, Katherine Graf and Amanda

The fourth and fifth grade Picture Memory team, composed of Michael Gardner, Kristi Hines, Balmore

DeLeon, Jody Nolen received first place. Jody and Balmore received

Thursday, April 11, 1991

**TALCO School's Picture Mem**ory Team, grades 4 and 5, won first place at the recent UIL meet

held April 4-5. Members of the team are Michael Gardner, Kristi Hines, Balmore DeLeon

and Jody Nolen. (Staff Photo by Nancy Brown)

25¢

some of his latests reports have been titled "Heavy Metal Moms" and "Daytime Lady Killers".