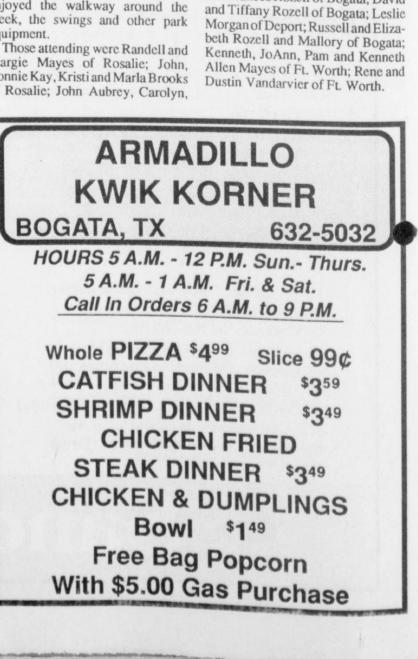

children of Raymond and Ruth Mayes had a family day together on Saturday, April 6, along with grandchildren and great-grandchildren at the Bogata Community House.

Lunch and supper was enjoyed by all. Volleyball games were played in the afternoon and old and young alike enjoyed the walkway around the creek, the swings and other park equipment.

Margie Mayes of Rosalie; John, Connie Kay, Kristi and Marla Brooks of Rosalie; John Aubrey, Carolyn,

Randy and Dapheni Mayes of Blossom and Shane Kienast of Blossom; Dovie Garretson of Ft. Worth; Larry, Marilyn and Misty Garretson of Bogata; Mike Garretson of Ft. Worth; Rickey, Linda and Felicia Garretse of Burleson; Jacie Folkman of Burl son; Pansy Skaggs of Arlington; Neil and Frances Rozell of Bogata; David and Tiffany Rozell of Bogata; Leslie



Misek children.

Lisa, Patricia, Paul and Dave ventured to Dallas on Thursday to see the Dallas Zoo.

On Friday, a belated 44 years and 16 year anniversary was celebrated by the above at the Fish Fry for Doris and Joe Misek, Sr. and Patti and Joe Misek Jr.

A good time was had by all and the visitors enjoyed their stay in Blossom.



LAND JUDGING winners at the SCS Field Day in Clarksville

F

「「「「「「「「「」」」

er

ven-

e the

and

ated

boris

Joe

1 the

llos-

ld

3los-

som;

arry,

1 of

orth;

tsq

Iri

Neil

avid

eslie

liza-

zata:

neth

and

were Rivercrest FFA members Marty Gray, Brandon Williams,

Michael Tabb and Todd Ward. The team won third place. (Staff Photo by Keve Lee)



THE RIVERCREST Girls Softball Team consists of, back row, left to right: Coach Velinda Arbuckle, man