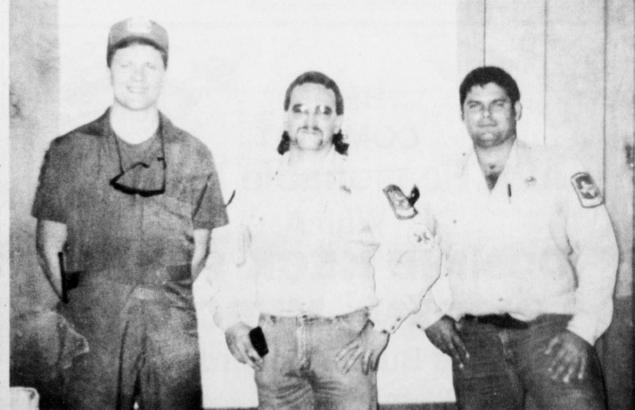

The Talco eighth grade class will take a trip to Six Flags on May 18. For information, call Pat Bond at 379-6271 or Nancy Brown at 379-4445.

the parents, who were in route **BABY DOCTORS?-Craig** to Titus County Hospital, had Clemmons, Randy Carroll and car trouble. The Talco EMS Mikel Stinson assisted in the was dispatched to assist, and birth of a baby girl in Bogata Craig Clemmons, who works last Wednesday morning after in Paris as an EMS, showed up just in time to deliver the child, with Carroll and Stinson arriving literally seconds after. **Reports from Titus County** Memorial Hospital indicated that all was well with mother and child. (Staff Photo by Nancy Brown)