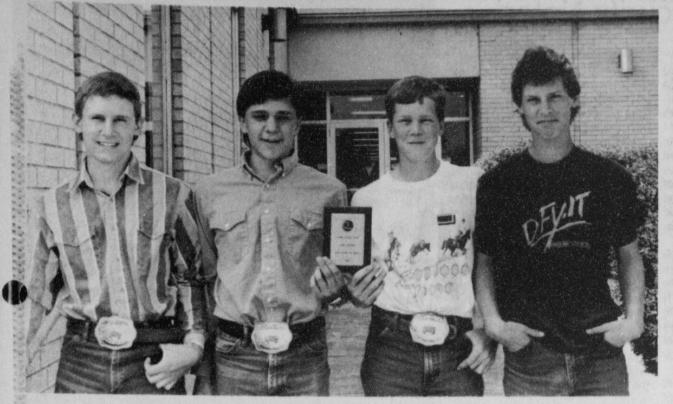

The fourth and fifth grade Picture Memory team, composed of Michael Gardner, Kristi Hines, Balmore

DeLeon, Jody Nolen received first place. Jody and Balmore received

Thursday, April 11, 1991

**TALCO School's Picture Mem**ory Team, grades 4 and 5, won first place at the recent UIL meet

held April 4-5. Members of the team are Michael Gardner, Kristi Hines, Balmore DeLeon

and Jody Nolen. (Staff Photo by Nancy Brown)

25¢

some of his latests reports have been titled "Heavy Metal Moms" and "Daytime Lady Killers".