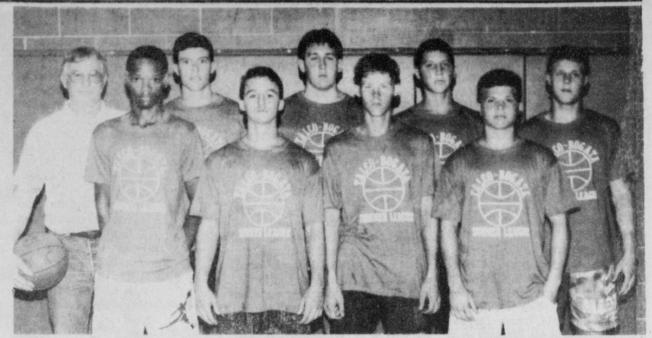

cludes something for the whole fam-A schedule of events is listed begether to corral all the hombres that frequent Frontier Day. Marshall low.

festivities.

**PROMPT AND regular atten**dance at Talco School, grades 5-K are: fifth grade, Maribell Prado; fourth grade, Steven Hearron, Kristen Kuhl, Tanna Simpson; third grade, Jimmy Forsyth, Sam Stanley, Missy carroll, Shawn Austin, Michael

Taylor, Ryan Case, Coleman Brown, Andrea Cole, Ashley Cabell, Carolina Prado; second grade, Myron Ellis, Jessica Forsyth, Micheal Galloway, Samantha Jones, Keith Hines, Valerie Morgan, Kyle Stansell,

Joanie Plunkett, Chusherray Parker; first grade, Dustin Rector, Robyn Hollis, Nathan Carroll; kindergarten, Shari Wisinger, Kasey Easley, Marcus Deming, Rachel Case, James Baird. (Staff Photo by Nancy Brown)