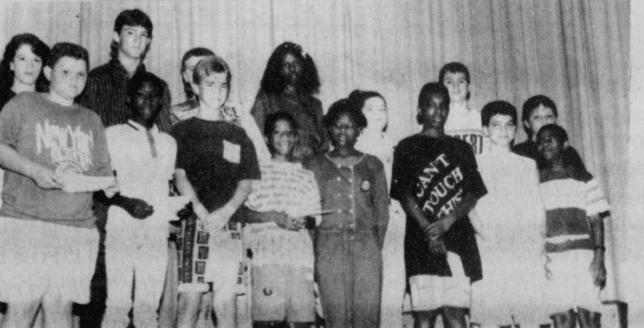

Lee showed us the first steps in quilting a quilt. There were many quilts on the table for show.

Beth Wood and Tina Nolen brought quilts that their relatives had made for them.

**STUDENTS** receiving awards for prompt and regular attendance, grades 8-6, at Talco School, not missing three or more days were: eighth grade, Joe Grissom, Jennifer Bond, Shane Rector; seventh grade, Karen Williams, Becky Tidwell, Justin Grissom, Jody Ottinger; sixth grade, Sedric Cuellar, Michael Deming, Andre Sav-age, Adrienne Savage, Mitch Ellis, Clint Gage, Kenny Rector, Jeff Savage (Staff Photo by Nancy Brown)