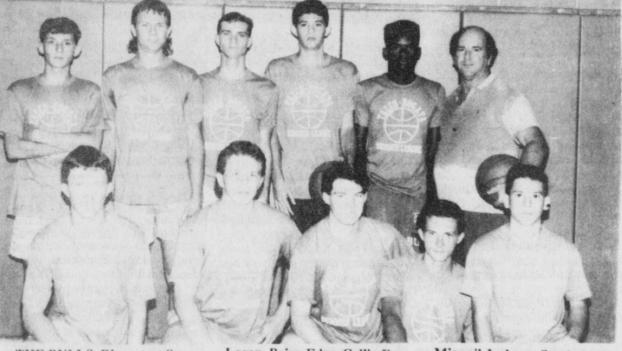

Lee showed us the first steps in quilting a quilt. There were many quilts on the table for show.

Beth Wood and Tina Nolen brought quilts that their relatives had made for them.

**STUDENTS** receiving awards for prompt and regular attendance, grades 8-6, at Talco School, not missing three or more days were: eighth grade, Joe Grissom, Jennifer Bond, Shane Rector; seventh grade, Karen Williams, Becky Tidwell, Justin Grissom, Jody Ottinger; sixth grade, Sedric Cuellar, Michael Deming, Andre Sav-age, Adrienne Savage, Mitch Ellis, Clint Gage, Kenny Rector, Jeff Savage (Staff Photo by Nancy Brown)