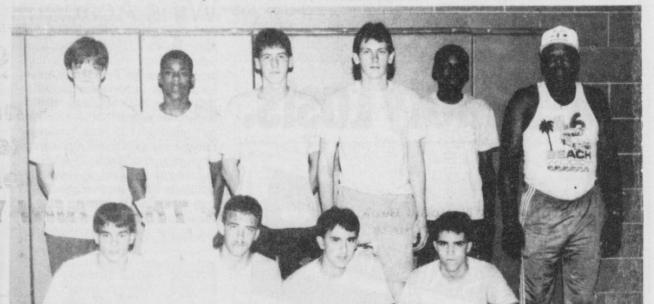

# **Pirtle Named All East Texas Coach Of The Year**

Vance Pirtle, son of the late Eunice and Ruby Pirtle of Johntown, has been chosen as All East Texas Girls Track Coach of the Year in conference 3A.

Pirtle, who coaches girls' athletics at Daingerfield High School, has set a good record this year. The varsity volleyball team made the State playoffs, the junior varsity basketball team finished in top two teams in District (finishing first in the second half of

district play). The varsity track team were District Champions with 212 points and Regional Champions with 69 points and finished second at the

State Meet with 42 points. The girls relay teams were State Champions in Class 3A for the 400 meter relay and

the 800 meter relay. There are over 300 Class 3A teams in the state.

Pirtle graduated from Bogata High School in 1962.

Page 3

MAMMOGRAPHY MISSIONARY BAPTIST DATE: JUNE 25, 1991 (TUE TIME: 10:00A.M.-4:00 P.M. LOCATON: JOHNTOWN MISSIONARY BAPTIST Protect Your Self AN APPOINTMENT mammogram Breast cancer is the second leading femchec Austin Dallas Houston San Antonio in nomine start barre a lumit ead