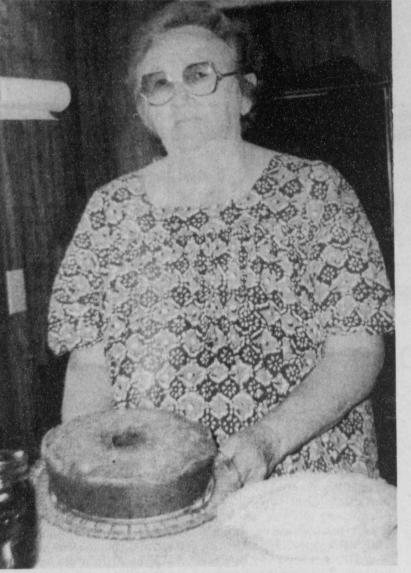

#### Thursday, June 20, 1991

LUCY FOWLER of Cunningham is shown with a cake, pie, jars of pickles, etc. which she is sharing the recipes this week in **Country Cooking.** (Staff Photo by Gerrie Bankhead)