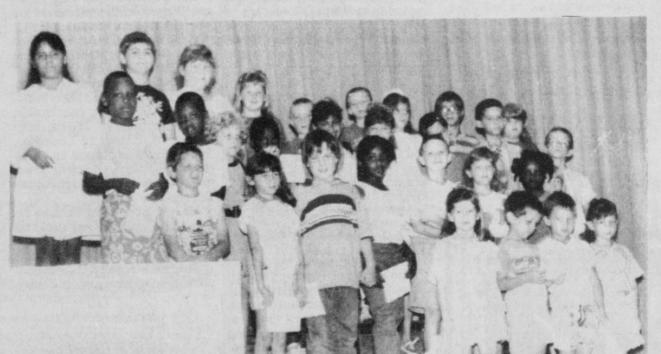

cludes something for the whole fam-A schedule of events is listed begether to corral all the hombres that frequent Frontier Day. Marshall low.

festivities.

**PROMPT AND regular atten**dance at Talco School, grades 5-K are: fifth grade, Maribell Prado; fourth grade, Steven Hearron, Kristen Kuhl, Tanna Simpson; third grade, Jimmy Forsyth, Sam Stanley, Missy carroll, Shawn Austin, Michael

Taylor, Ryan Case, Coleman Brown, Andrea Cole, Ashley Cabell, Carolina Prado; second grade, Myron Ellis, Jessica Forsyth, Micheal Galloway, Samantha Jones, Keith Hines, Valerie Morgan, Kyle Stansell,

Joanie Plunkett, Chusherray Parker; first grade, Dustin Rector, Robyn Hollis, Nathan Carroll; kindergarten, Shari Wisinger, Kasey Easley, Marcus Deming, Rachel Case, James Baird. (Staff Photo by Nancy Brown)