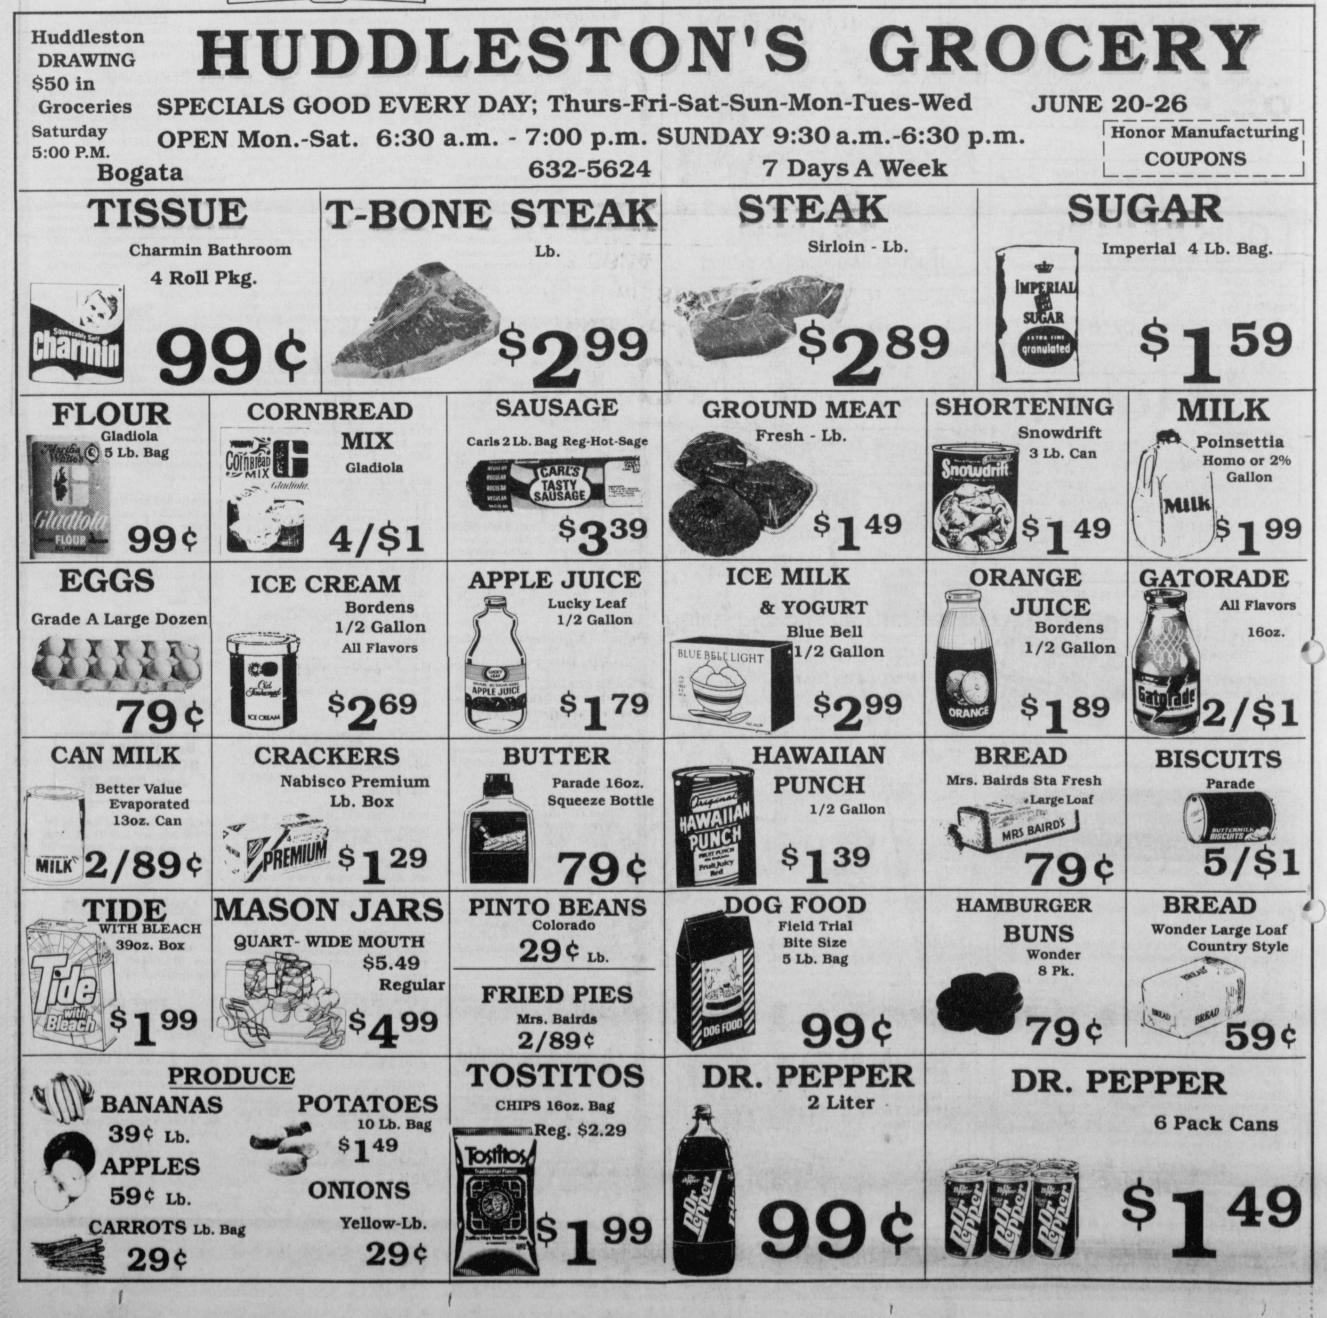

There is \$2,800.00 in added money to the seven championship events this year at the Bogata rodeo and a belt buckle will be given to the All Around Champion Cowboy.

Tickets to the rodeo are available at Huddleston's Grocery, Peoples National Bank, The Movie Shoppe and Buckman Drug Store in Bogata. Prices are \$3.50 advance for adults, \$4.00 at the gate. Children 6-12 tickets are \$3.00.