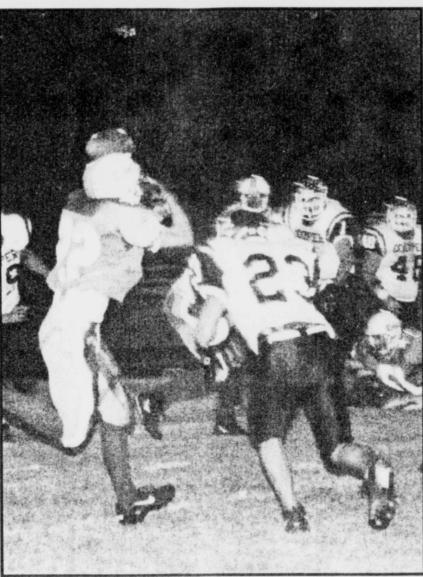

DR. PEPPER PLAY OF THE DAY-this week was made by Rebel, Clinton Cheatwood who made an interception and 22 yard run for the Rebels as they competed with the Cooper Bulldogs Friday night. Clinton is the son of Mr. and Mrs. Ricky Cheatwood of Bogata. Way to Go Clinton!!!! (Staff Photo Nancy Brown)