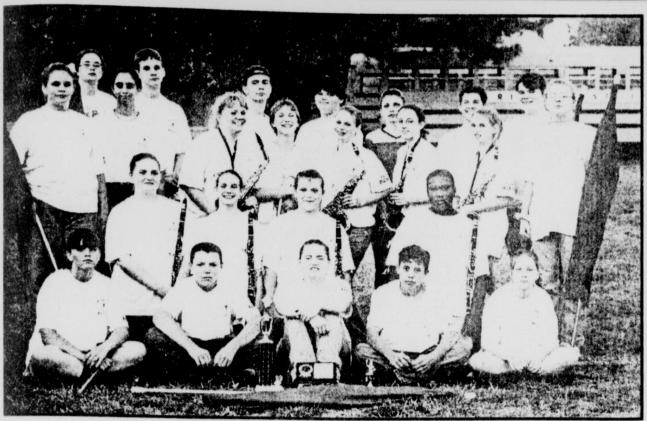

### Rebel band attends marching contest October 9 On Saturday, October 9, 1999 the fort in the fact that these students, the

Rivercrest Marching Band traaveled to Texarkana to participate, along with other bands from the Northeast Texas/Arkanasa are, in the annual 4 States Invitational Marching contest.

The band and precussion section made outstanding showings by receiving an Excellent rating for their performances. In addition, the Rebel Flag Corps as well as the drum major received Superior ratings. "I am so proud of the effort as well as the pride that the students have shown this season", director Clayton Taylor said. 'All I heard from people and other band directors that I talked to on Saturday was how knocked out they were at the way the students performed their show. I take real com-

majority of which are Junior High can compete on the same level as many of the area Bands that only march High School students"

Attending and participating in the contest were Rebel Band members Kissryn Munns, Cody Winniford. Kirk King, Stephanie Carroll, Cassie Perry, Justin Tucker, Jonandrea Crane, Pearl Ponthieux, Kristy Riffle Danielle Varner, Heather Cox, Kristen Simmons, Kacey Van Deaver, Kerri Simmons, Melissa Waller, Jes. sica Forsyth, Nikki O'Donnell, Kacy Harper, Stephanie Carpenter, Mindy Riffle, R.C. Pitts, Misti Tucker, Keith Perry, Laurissa Borders and Linda White.

### **FLU SHOTS Only \$12**

Available beginning October 4, 1999 8:30 am - 5:00 pm (closed 12:00 -1:00 for lunch)

I-30 and Spur 185 • Winfield, Texas (903) 524-4700

EXCELLENT AND SUPERIOR-ratings were received by the Rivercrest Rebel Band in the 4 States Invitational Marching contest held October 9 in Texarkana. Rebel band members participating were; (back row from the left) Kissryn Munns, Cody Winniford, Kirk King, Stephanie Carroll, Cassie Perry, Justin Tucker and Jonandrea Crane; (third row from the left) Pearl Ponthieux, Kristy Riffle, Danielle Varner, Heather Cox, Kristen Simmons, Kacey Van Deaver, Kerri Simmons and Melissa Waller; (second row from the left) Jessica Forsyth, Nikki O'Donnell, Kacy Harper and Stephanie Carpenter and (front row from the left) Mindy Riffle, R.C. Pitts, Misti Tucker, Keith Perry and Laurissa Borders. Also attending but not pictured was Linda White.