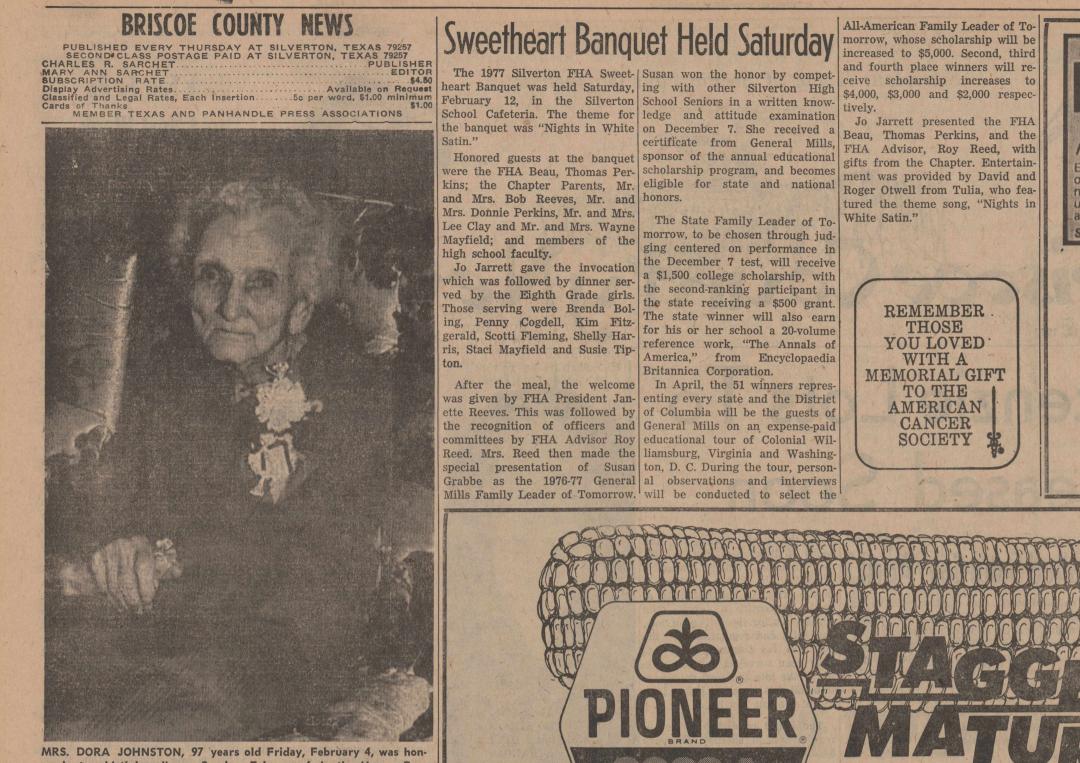

# Johnston Celebrates Birth

A dinner February 6 in the ney; Mrs. Odel Johnston, Mr. and Lockney home of Mr. and Mrs. Mrs. Don Johnston and Timmy, Homer Ragland honored Mrs. Rag- Mrs. Regina Blankenship and Steland's grandmother, Mrs. Dora phanie, all of Plainview; Mr. and Johnston, whose 97th birthday was Mrs. Cephus Flowers, Tulia; Mr. Friday, February 4.

were Mr. and Mrs. Ragland and ton;

BANK

You Can

and Mrs. Joe Johnston, Crosbyton; Attending the birthday dinner Mr. and Mrs. Milton Ford, Perry-

their daughter, Jan; Girtha Vau- Also, Mr. and Mrs. Wayne Vaughan, Silverton; Nancy Smallwood, ghan, Mr. and Mrs. Clyde Hutsell, Winnsboro; Dephena Crownover, Mrs. Neva Garvin and Mrs. Mable Dumas; Mrs. J. D. Johnston, Mr. Welch, all of Silverton; Mr. and and Mrs. Carol Johnston and Sid- Mrs. Dale Smalts, David and Carol, Hereford; Dr. and Mrs. W. J. Man

gold, Mr. and Mrs. Jack Ragland, Jackie, Joe and Keith, and Rox-

On the basis of performance data gathered over several years, our agronomists have selected three hybrids for each area. The selection takes into account soil types, weather patterns, the prevalent cultural