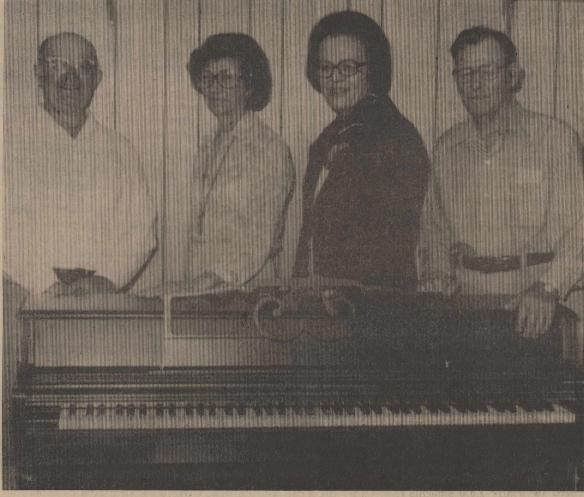

The new piano recently arrived Center in Silverton. It was purchased with the proceeds of the Fourth of July Flag Wavers' Project. Pictured with Earl Cant-"This issue has been a severe well, who supervised the remodel-