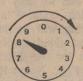

Learn to read your electric meter. It will let you determine how many kilowatt hours you use in a given period of time . . . an hour, a day, a month or a year. That's how electricity is measured — by kilowatt hours used.

Your residential electric meter will have either 5 or 4 dials

while you're buying?

Electric meters are easily read from right to left as you look at the meter. If the pointer on a dial is between two numbers, write down the smaller number. When the pointer is directly on a number such as one (1) (see center dial above) then read it as 1 if the pointer on the next dial immediately to the right has passed zero (0). However, read it as zero (0) if the pointer on that dial to the right has not reached zero.

The dials above read (from left to right): 9-3-1-1-5. If, however, the pointer on the second dial from the right above was between 9 and zero then the center dial would read as a zero.

Now let's read the same meter 24 hours later

This later reading is 9-3-1-3-8. Subtracting the first reading, 93115, from the new reading of 93138 — the answer is 23. Thus you would have used 23 kilowatt hours in the 24 hour period.

Now you can become a METER MAID and watch your meter like a miser if you choose. WE HAVE A BOOKLET CALLED "MANAGING YOUR ELECTRIC BILL" plus other WISE USE TIPS booklets that help keep you from wasting electricity and so help lower your cost. Any of these booklets are free for the asking at your Public Service office . . . come by and see us.