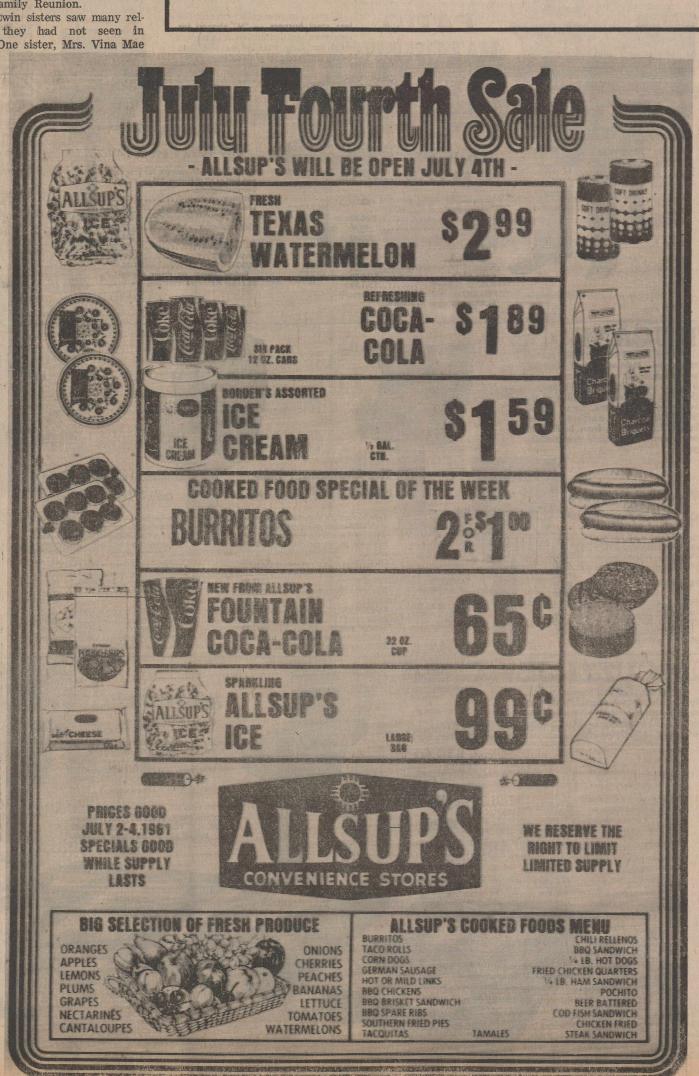

4LB. 49° Salt CANS **COKES 6 pack \$1.49** BATHROOM TISSUE Delsey Sugar

24 CT. \$ 7 69 QT. SIZE

LIPTON FAMILY SIZE

Tea Bags

BETTY CROCKER Cake Mixes Frostings Strawberry

| uı  | nore!                                                      |
|-----|------------------------------------------------------------|
|     | HEALTH & BEAUTY AIDS                                       |
| 9   | INSECT REPELLANT AEROSOL                                   |
|     | Off!                                                       |
| 2   | \$ 7 69<br>6 OZ.<br>CAN                                    |
| 39  | SHURFINE 5 GRAIN                                           |
| 19  | <b>Aspirin</b>                                             |
| 19  | ASPRIN C 100 CT.                                           |
| 59  | MEDICAL CENTER RUBBING                                     |
| ) c | Alcohol                                                    |
| 19  | 50c 16 OZ.                                                 |
| 59  | BTL.                                                       |
|     | Coppertone                                                 |
| 0   | \$ 1 39                                                    |
| 79  | 2 OZ. TUBE                                                 |
| 4   | Solarcaine                                                 |
|     | Sharane Sharane Sulficultie                                |
|     | 3 OZ.<br>BTL.                                              |
| 9   | PICNIC TIME                                                |
|     | Napkins 140 CT. 79°                                        |
|     | 8%"LUNCHEON PLATES 40 CT. \$ 189                           |
| 1   | Party Cups 20 CT. 79°                                      |
|     | Paper Towels JUMBO 59°                                     |
|     | FACIALTISSUE 3200 CT. \$ 199                               |
|     | FLYING INSECT KILLER Raid AEROSOL  12% OZ. 199             |
|     | WOLF-CHILIW/BEEF Hot Dog Sauce 3 10 02. \$ 100             |
|     | SHURFINE SALAD                                             |
|     | Mustard  SHURFINE SLICED HAMBURGER DILL DISCLAR  32.02. 89 |
|     | SUNSHINE HI-HO                                             |
|     | SUNSHINE WHEAT                                             |
| _   | Wafers 11.02. 79° SWEETENED CONDENSED MILK                 |
|     | Eagle Brand 14 OZ. 99°                                     |
|     | Pie Crust 90Z: 79°                                         |
|     | Vanilla 20Z. \$ 179                                        |
|     | Butterfinger 4 40° \$ 100                                  |
| /   |                                                            |