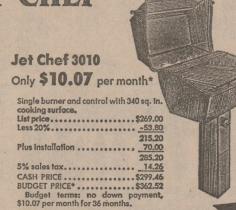

elainized-steel cooking grid, the other a Rotts-A-Grate® vertical burner, rotissing motor and spit, and electronic CASH PRICE \$443.10
BUDGET PRICE\* \$536.04
Budget terms: no down payment,
\$14.89 per month for 36 months.

Only \$21.92 per month\* All the features of The Trophy 2000 packaged in an elegant cart with large storage areas, redwood-stained side shelf, heavy duty wheels, and connection hose.

Plus Installation .......... 45.00 

## **JACUZZI**

Jacuzzi Jet Chef cast aluminum grills feature Char-Brown enamel finish, rust-resistant porcelainized cast iron cooking grid, cast iron and nickel alloy burner,

\*Budget terms are available at 12-3/4% annual interest on the

declining balance; price includes sales

tax and normal post-type installation, except for Ducane Champion 4000.



Jet Chef 4020 Only \$12.32 per month Larger grillhead with twin burner, dual controls and 454 sq. in. cooking grid.
List price.....\$349.00
Less 20%......69.80

CASH PRICE .....\$259.14
BUDGET PRICE\* ....\$313.56
Budget terms: no down payment,
\$8.71 per month for 36 months.

CASH PRICE ......\$443.52
Budget terms: no down payment, \$12.32 per month for 36 months.

ENERGAS . ENERGAS 1800 Ask any Energas employee

# Double up, America.







Two can ride cheaper than one

uary 1976.

## Ham Announces Sale

## Of Midway Drive In

Clayton, Cleo and Bob Ham

purchased the Queen Theatre in

Quitaque 36 years ago, and oper-

ated the theatres until Clayton

passed away in 1959. Cleo and

Bob continued to operate the

Midway until Max and Anne-

Marie Ham purchased it in Jan-

The Midway has