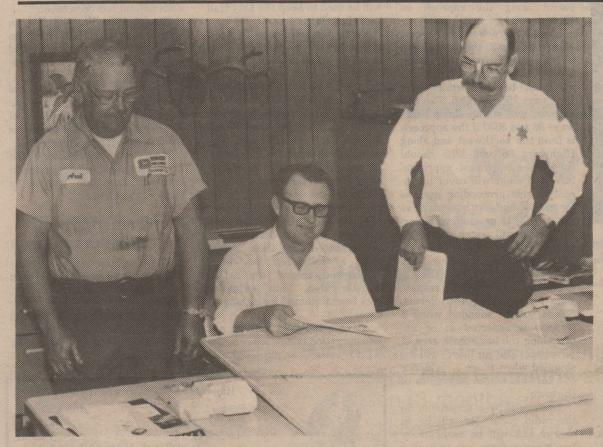

**NUMBER 16** 

REVIEW DISASTER PLAN-Mayor A. R. Martin, City Secretary Jerry Patton and Sheriff Dick Roehr were pictured last week as they

reviewed the disaster plan which has been formulated for Silverton and the surrounding

# Disaster Plan Drawn Up For People Of Silverton and Area

A disaster plan has been drawn up for Silverton and the surrounding area, which is to be used in the event of a natural disaster. The plan isn't very much different than the one which has been used in recent years, but is being brought up to date and reviewed as part of the city's preparedness during this tornado season.