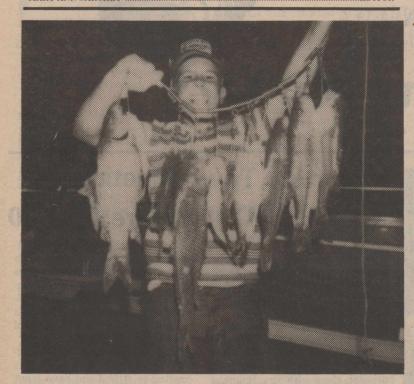

Bryan Breedlove is pictured with a string of crappie and bass he caught at Lake Mackenzie Saturday. Lake Manager Neil Taylor says that fishing is getting good now, both from the bank and from the boat. "If the weather continues warm, fish will probably begin spawning in a couple of weeks," he added.