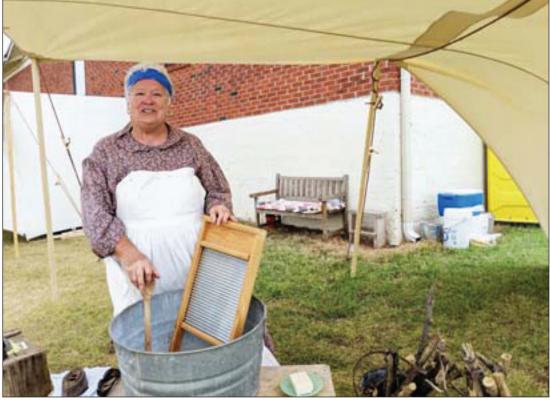

Reenactors set up camp at the Wheeler Historical Museum Saturday.

The ever popular Corn Hole Toss.

Enjoying the activities and visiting.

Having a burger.

806-826-5759 403 S. Red River Wheeler, TX 79096

Ada Lester, washer woman, at reenactment Saturday.