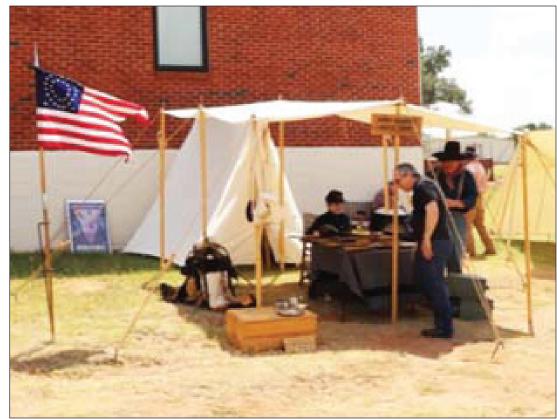

Reenactors set up camp at the Wheeler Historical Museum Saturday.

The ever popular Corn Hole Toss.

Enjoying the activities and visiting.

Having a burger.

806-826-5759 403 S. Red River Wheeler, TX 79096

Ada Lester, washer woman, at reenactment Saturday.