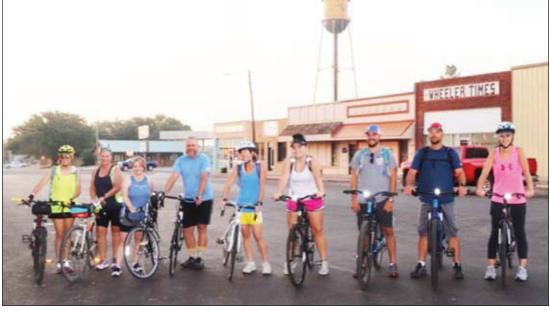

Bikers ready for their ride to Shamrock.

**INDIAN DANCERS PERFORM:** Indian Dancers performed at the Wheeler Historical Museum during the WILD & FREE on 83 event. Shown here are Stormie Meriwether and Catherine Reyna.