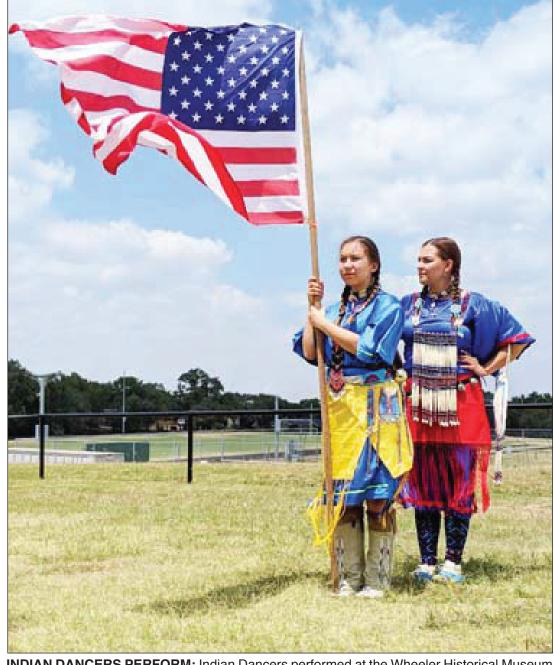

Bikers ready for their ride to Shamrock.

**INDIAN DANCERS PERFORM:** Indian Dancers performed at the Wheeler Historical Museum during the WILD & FREE on 83 event. Shown here are Stormie Meriwether and Catherine Reyna.