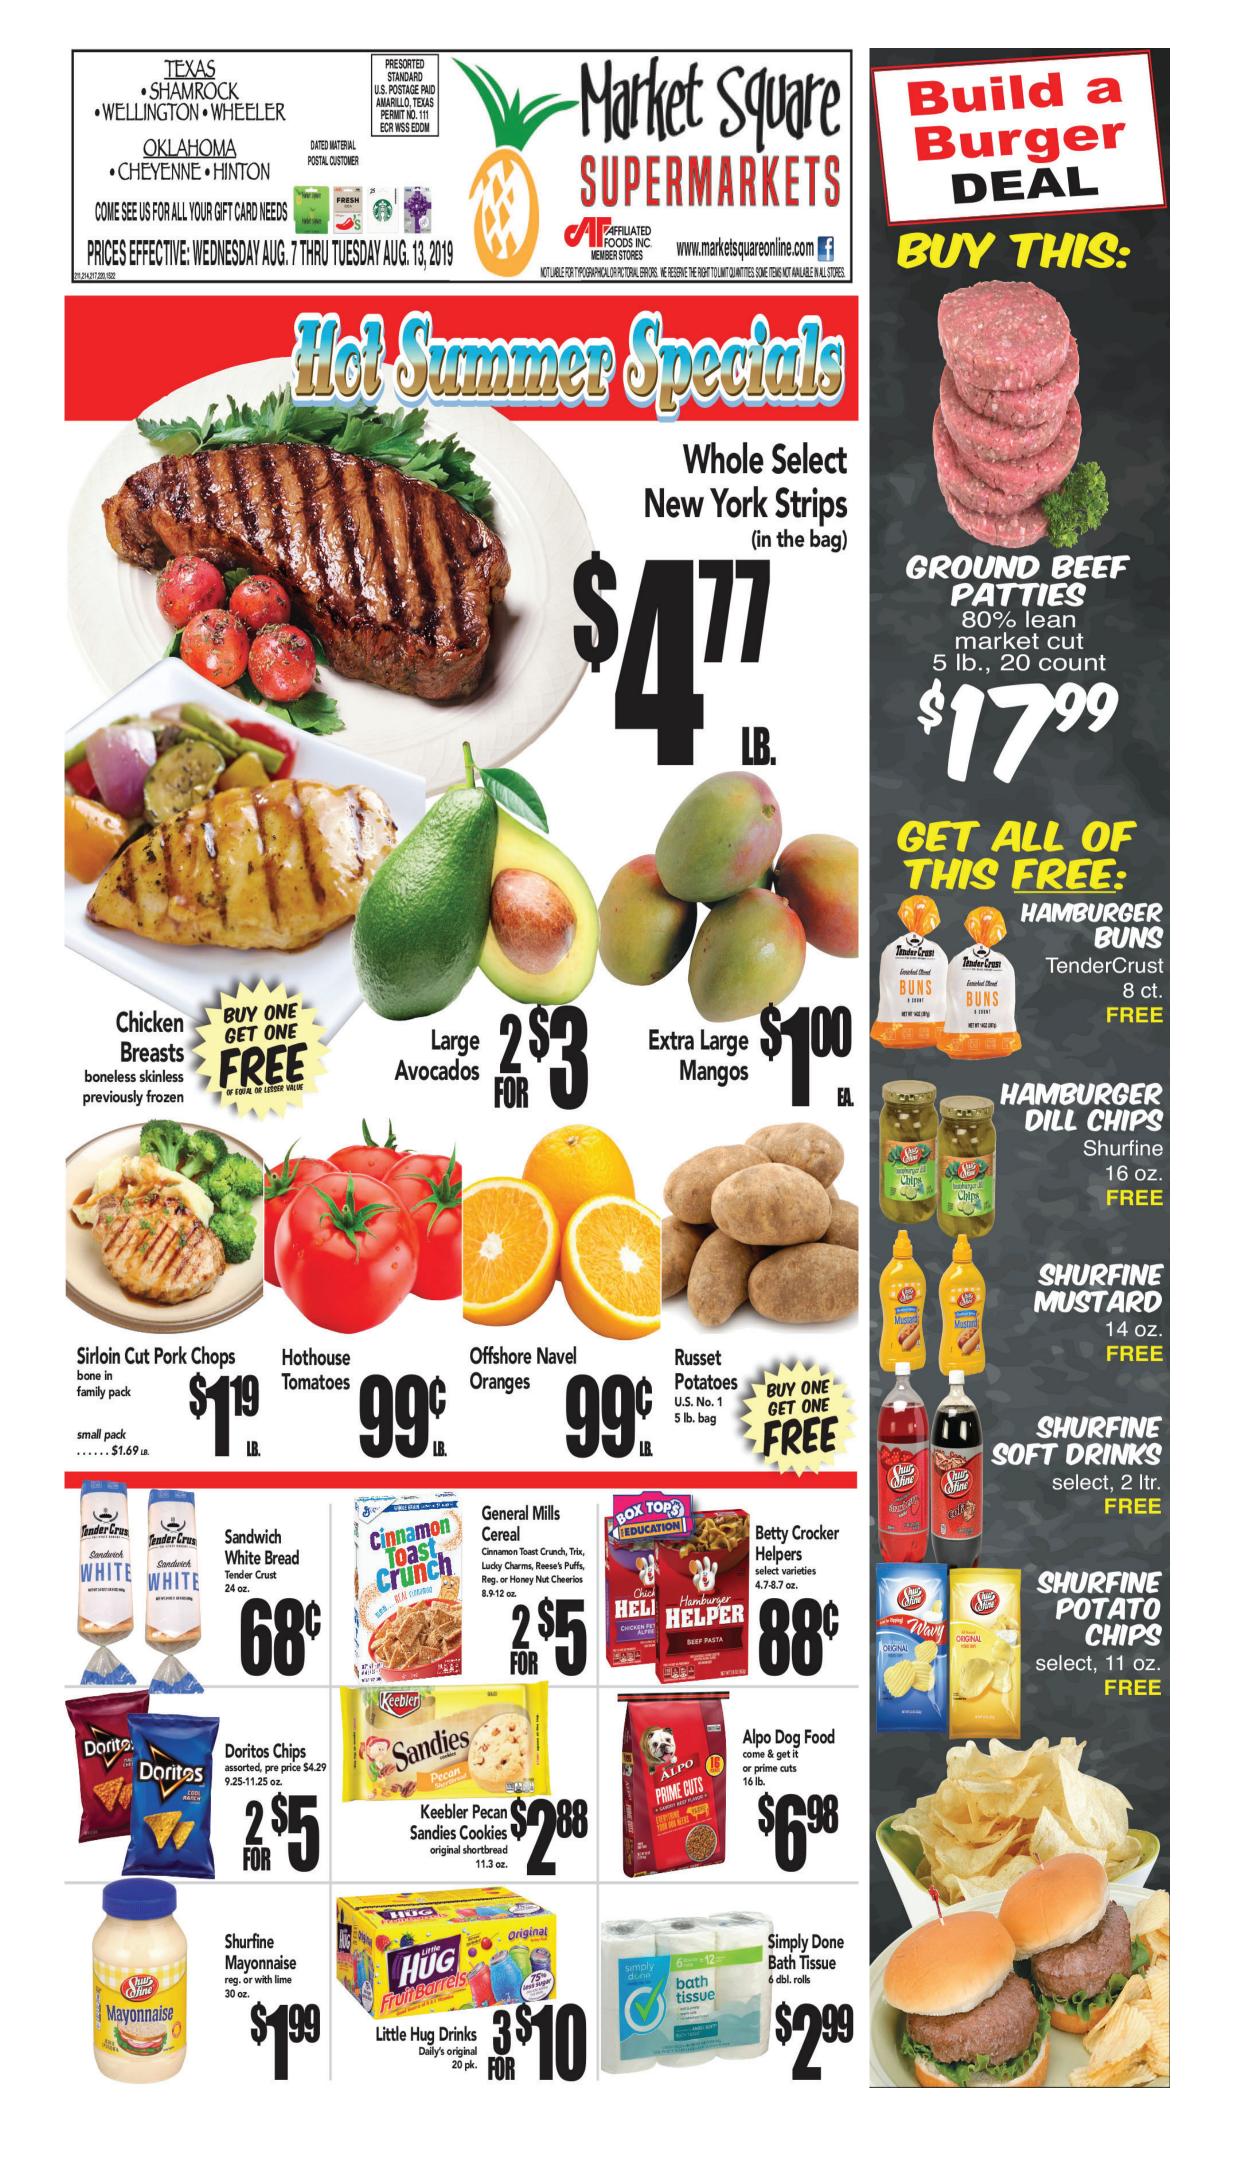

) Gary Ware, Erron Mercer, Helton Family Band member, Marianne Smith, Helton Family Band Member and Leon Smith.





Bikers ready for their ride to Shamrock.



**INDIAN DANCERS PERFORM:** Indian Dancers performed at the Wheeler Historical Museum during the WILD & FREE on 83 event. Shown here are Stormie Meriwether and Catherine Reyna.



Reenactors set up camp at the Wheeler Historical Museum Saturday.



The ever popular Corn Hole Toss.



Enjoying the activities and visiting.



Having a burger.







806-826-5759 403 S. Red River Wheeler, TX 79096



Ada Lester, washer woman, at reenactment Saturday.



**CHUCK WAGON GANG:** Performing at the "Dinner on the Ground" Sunday were: (l. to r.) Hank Hunt, Megan Hunt, Dustin Hunt, Jasper Hunt, Debbie Finsterwald, Amy Hunt and Freddie Hunt.