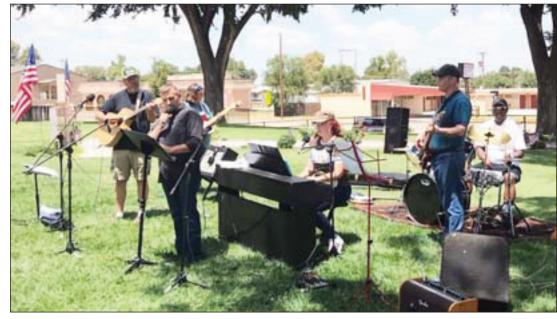

Listed - For Organic Use. Available: Hardware Stores,

**DINNER ON THE GROUND:** One of the groups performing at the "Dinner on the Ground" Sunday were the Cornerstone Praise and Worship Team. Pictured are: (I. to r.) Gary Ware, Erron Mercer, Helton Family Band member, Marianne Smith, Helton Family Band Member and Leon Smith.