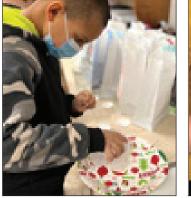

Mrs. Weatherly's Science Class has been studying about the formation of snowflakes. The students created paper snowflakes and made instant snow.

Adrian

Jayden

Xiema

The Wheeler Second Grade Class had the opportunity to paint with the Canadian, Texas Citadelle Volunteers. The students learned how to use and blend watercolors.