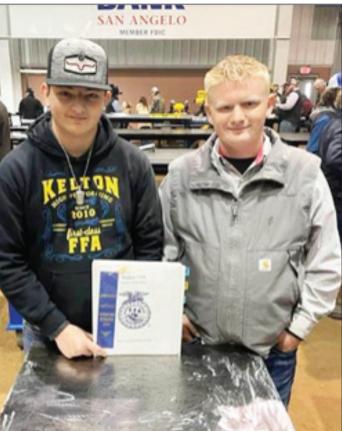

3. 2022, we received a call field for over a year. Because is only costing someone a that someone was cutting we have to protect the park, chance to play at a public

(Continued Page 5)

BLUE RIBBON WINNERS: Members of the Kelton FFA recently competed in the San Angelo Ag Mechanics Show at the an Anti-Submarine Warfare I eventually began my career San Angelo Stock Show. Sloan Rose and Weston Franklin built operator and a rescue (Continued Page 2) a welding booth and showed it. The project won a Blue Ribbon. swimmer for any Search