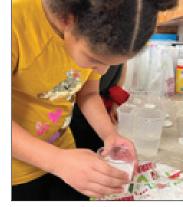

Mrs. Weatherly's Science Class has been studying about the formation of snowflakes. The students created paper snowflakes and made instant snow.

Adrian

Jayden

Xiema

The Wheeler Second Grade Class had the opportunity to paint with the Canadian, Texas Citadelle Volunteers. The students learned how to use and blend watercolors.