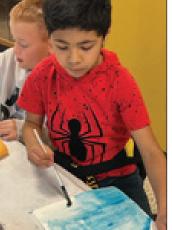

Mrs. Weatherly's Science Class has been studying about the formation of snowflakes. The students created paper snowflakes and made instant snow.

Adrian

Jayden

Xiema

The Wheeler Second Grade Class had the opportunity to paint with the Canadian, Texas Citadelle Volunteers. The students learned how to use and blend watercolors.