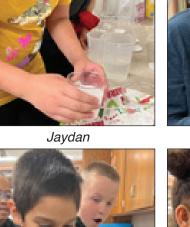

Mrs. Weatherly's Science Class has been studying about the formation of snowflakes. The students created paper snowflakes and made instant snow.

Adrian

Jayden

Xiema

The Wheeler Second Grade Class had the opportunity to paint with the Canadian, Texas Citadelle Volunteers. The students learned how to use and blend watercolors.