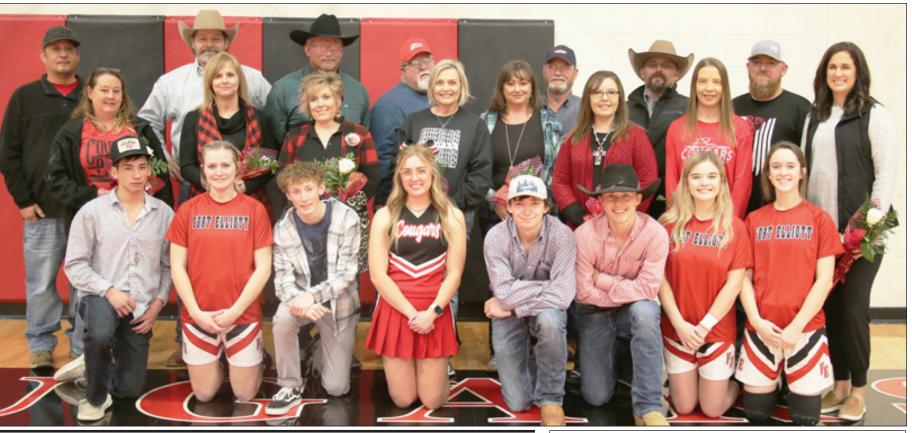

Safety Officer for TxDOT

on several non-profit boards

SENIOR NIGHT: Fort Elliott recognized the senior basketball players Friday, February 4, 2021. Pictured are the seniors (front row I. to r.) with their parents (behind) Cayne Cearlock, Derek Cearlock and Misty Sherlin; Sydney Hughes, Justin and Susan Hughes; Gavin McDowell, Kenny and Lori McDowell; Molly Meek, Keith and Tammy Meek; Tyrel Mayfield, Jim and Jennifer Hall; Roper Pigg, Ben and Casey Pigg; Lindi Rose, Keith and Shonda Rose; Savanna Sims, Tiffany Sims.