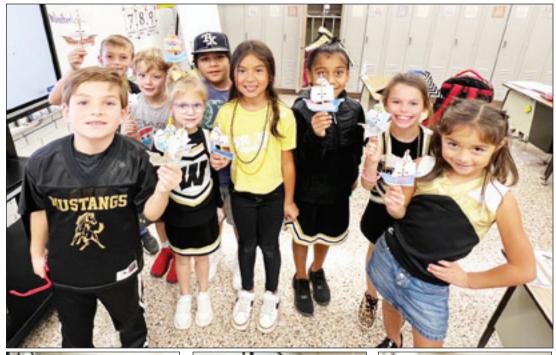

WHEELEER SECOND GRADD: Mrs. Weatherly's Social Studies Class has been studying about Christopher Columbus and each student designed a ship in honor of Columbus Day.

FORT ELLIOTT LADY COUGARS' SENIOR NIGHT: Fort Elliott Lady Cougars played Miami Lady Warriors for Senior Night. Miah Baca, the only senior Cougar, is shown here with her family.