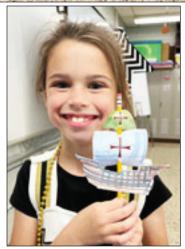

WHEELEER SECOND GRADD: Mrs. Weatherly's Social Studies Class has been studying about Christopher Columbus and each student designed a ship in honor of Columbus Day.

FORT ELLIOTT LADY COUGARS' SENIOR NIGHT: Fort Elliott Lady Cougars played Miami Lady Warriors for Senior Night. Miah Baca, the only senior Cougar, is shown here with her family.