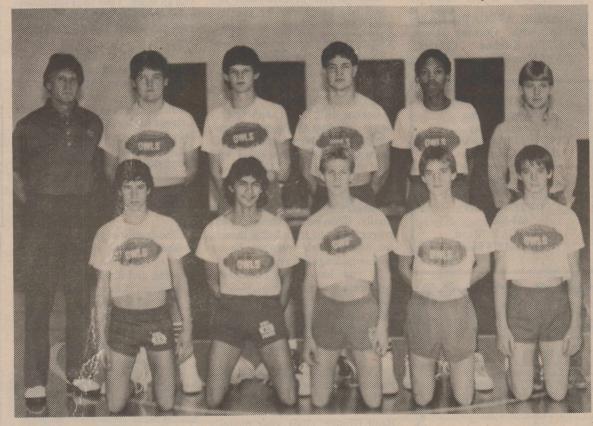

A 2

The new 4-H and FFA stock trailer has been finished by the ag classes, under the supervision of their instructor, Stan Fogerson. Students who worked on the trailer are [back row, left to right] Neal Edwards, Jamie Frizzell, Rhett Montague, Todd Reagan, Scotty Harris, Joe Ted Edwards, Russell Simpson, Cal Brannon, Kori Baird, Shavonne Lowrey, Kristy Fogerson, Rena Castillo, DeLynn Fitzgerald, Norby Garcia, Robbie McWaters, Ricky Clardy, Brad West; [kneeling] Clay Schott, Santos Segura, Mitchell Clardy, Gabe Patino.