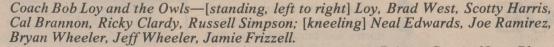

A 2

The new 4-H and FFA stock trailer has been finished by the ag classes, under the supervision of their instructor, Stan Fogerson. Students who worked on the trailer are [back row, left to right] Neal Edwards, Jamie Frizzell, Rhett Montague, Todd Reagan, Scotty Harris, Joe Ted Edwards, Russell Simpson, Cal Brannon, Kori Baird, Shavonne Lowrey, Kristy Fogerson, Rena Castillo, DeLynn Fitzgerald, Norby Garcia, Robbie McWaters, Ricky Clardy, Brad West; [kneeling] Clay Schott, Santos Segura, Mitchell Clardy, Gabe Patino.