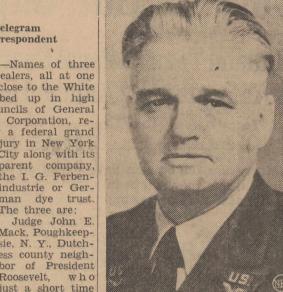

### Many Americans In Nazi-Operated Firms

By Peter Edson The Reporter-Telegram Washington Correspondent

WASHINGTON.-Names of three prominent New Dealers, all at one time and another close to the White House, have bobbed up in high places on the councils of General Aniline and Film Corporation, recently indicted by a federal grand jury in New York

Peter Edson and Film Corportion president

William C. Bullitt, Roosevelt am-The Hon. Homer Stille Cumshot lawyer in Washington, New mittee, attended a district AAA

It should be made clear at the IN MONAHANS TO DATE beginning there are no charges against Judge Mack or Ambassador Department on this case, the anti- MAY BOOST WAR PRODUCTION trust division lawyers are most careful they don't stub their toes on another incident like that involvereffort to Americanize General Ani G. Corcoran—was whitewashed.

and Film are ex-Germans, natural- war industries ized Americans; Dietreich A.
Schmitz, president of G. A. F. until
Judge Mack's recent election, is a
brother of the Herman Schmitz of war but after. And no matter what Berlin who is head of I. G. Farben kind of window-dressing is shown to and reportedly one of the wealthiest and most influential men in Germany—a man who will still be rich and world-powerful after Hitmon stock of G. A. F. is owned by a ler is licked and gone; Wilhelm H. Swiss company which is controlled von Rath, G. A. F. secretary, an- by I. G. Farbenindusrie of Germany other naturalized American, son and Profits from the operations of