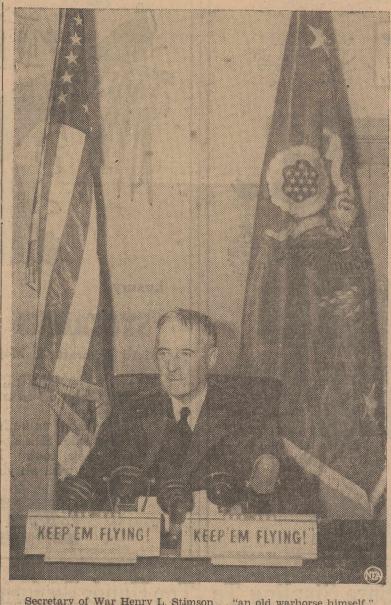

ing people.

3. No, she should leave that for

4. He should tell her.
5. She should let him do that.
Better "What Would You Do" solution—(a) unless the host and hostess neglect their duty, then (b) is

### PERSONALS

Mr. and Mrs. Chas. Canfield have as their guest his mother, Mrs. Allie J. Canfield of Los Angeles, California, who has been here during the holidays.

Mrs. Owen Cochran has returned from Wichita Falls where she was at the bedside of her mother, who

Mr. and Mrs. C. G. Cooper have gone to Houston where she is to undergo surgery.

Mr. and Mrs. A. E. Cuthrell are here from Argentina, South America, visiting relatives, Mr. and Mrs. C. E. Long.

Census bureau life tables show that the average life expectancy for a male infant has increased from 48.2 years in 1900 to 60.6 years in



Secretary of War Henry L. Stimson . . "an old warhorse himself."

Stimson says, he knows Mac-been some bad news. That is Arthur better than he does any usually to be expected when a man in General's uniform in the democracy clashes with an autoc-

### DEMOCRACIES HAVE STAYING POWER

breezy optimist. He doesn't talk the democracies, he declares. about any push-overs. From what he saw in happier and more peace- wars by their rulers. ful times in the Orient, he came to Democracies go into war by the United States had there. Then in 1929, when Stimson was Secretary of State in Hoover's cabinet, Mac-Arthur was Chief of Staff of the United States army. As a result, the democracies that have the United States army. As a result, the democracies that have the democracies that have the first Jap o