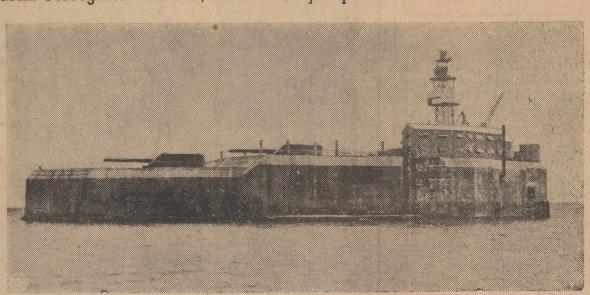

in Midland in the interest of the

many trucks as possible. Similar gram for Midland.

Snelson Names Ward County Tire Board

Grim Corregidor Fortress, Battered By Japs Stands Unscathed

Guarding Manila Bay, the various forts on Corregidor are among the strongest in the world. Today they have defied the swarms of Japanese bombers that have struck in ever-increasing fury, day after day. Many Jap planes have been shot down, and the losses to Americans have been small