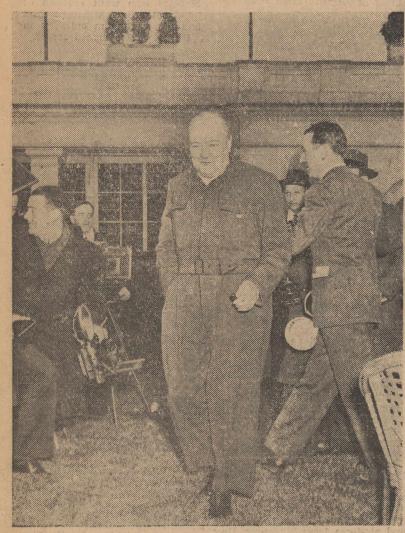

# Japanese Drive On Singapore

Winnie's Siren Suit Looks Good, Eh Folks?

Winston Churchill looks "pleased as pie" at the attention and comment which his "siren suit" is getting, and he struts his stuff for newspaper men in Washington. And, the news man say that Winnie