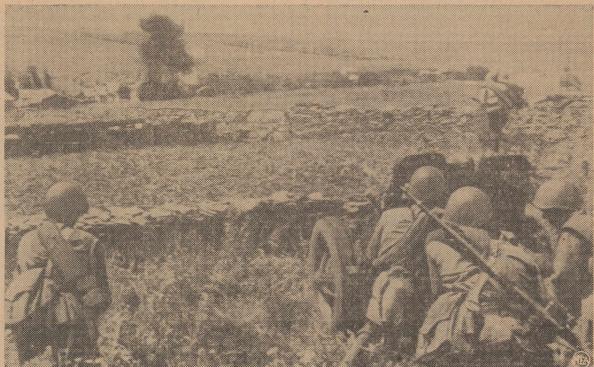

## Kilted Highlander helps guard weary axis prisoners captured by British in fighting near Knightsbridge before General Rommel's

desert forces swept past Tobruk and Matruh to menace Egypt. (Passed by censor.)

\* BRITISH HERD WAR-WEARY CARAVAN TO PRISON CAMP

Six Months.

One Month...