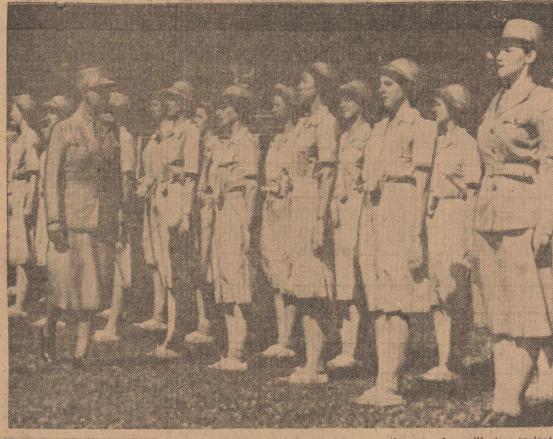

## Col. Hobby Inspects WAAC

Ccl. Oveta Culp Hobby, Director of the WAAC's, inspects the first contingent of auxiliaries (privates) as they line up for the inspection at Ft. Des Moines, Iowa. Every two weeks from now on a fresh group of candidates will arrive until the maximum number of 7,000 is in the school at one time.