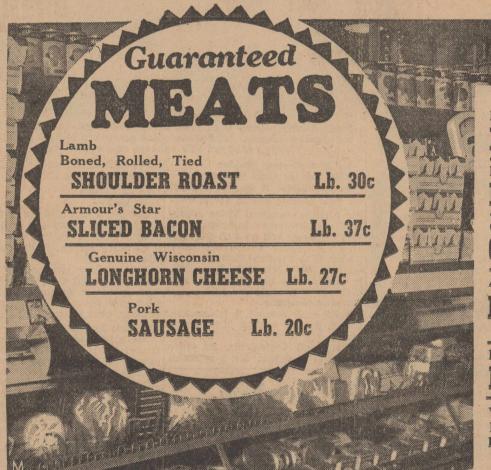

(Paid Political adv

No doubt about it—our quality meat has made a name for itself. Our customers Call it the Juciest, tastiest, most tender meat in town. We call it FLAVO-RITE. Aged - - kept right - - - cut right -- FLAVO-RITE -- Ask for it by name - you couldn't ask forbetter meat. Selected, protected, guaranteed to give satisfaction, and priced to give more meal-time pleasure per penny.