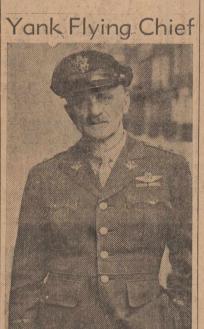

## Hold Everything

"How do you like my idea Captain—carrier owls for night service?"

Maj.-Gen. Carl Spaatz, World War I flyer, is pictured after arrival in London to take command of U. S. Air Force in European theater of operations. (Passed by censor.)