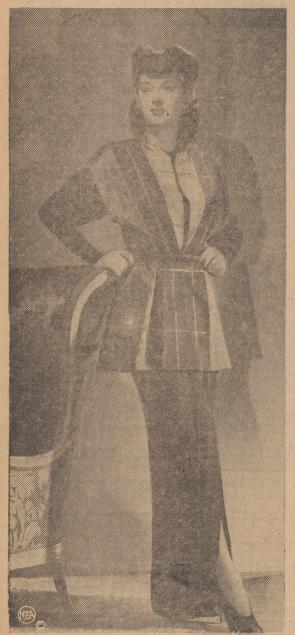

# Many Purpose Tunic Puts Spunk In Filmdom's Budget Wardrobes

Rosalind Russell is one of the exponents of several-purpose even to

dinner clothes interchangeable tunics show. At left she wears a plaid in bottleand Nile-green and scarlet Worn here over bottle-green

it also goes over day dresses Tunic at right, of pale pink printed in black is worn over satin, skirt Miss Russell also wears street-length black skirt

as a short

these colors.

Red roses decorated the room and able.

Mrs. C. H. Smith won high score and the jacket can also be worn over a long black skirt for a tailored dinner dress.

Mrs. Smith and Miss Nixie Dra-can switch it around, making many

Beeswax is used in the manufacture of at least 400 articles.

stars have taken up economy with Take Rosalind Russell, for challenge in finding out how to cu With Mrs. Ted Dykes
The PasTime Club met at the Cuts Cost Of Ciothing

Two tables of progressive unit bridge were played. Petunias, and bachelor buttons decorated the house .Tallies corresponded with these colors.

Mrs. C. H. Smith won high score

Miss Russell remarked "is one of the quickest ways to cut costs on clothing. And you'll enjoy wracking your brains for new and unusual combi-