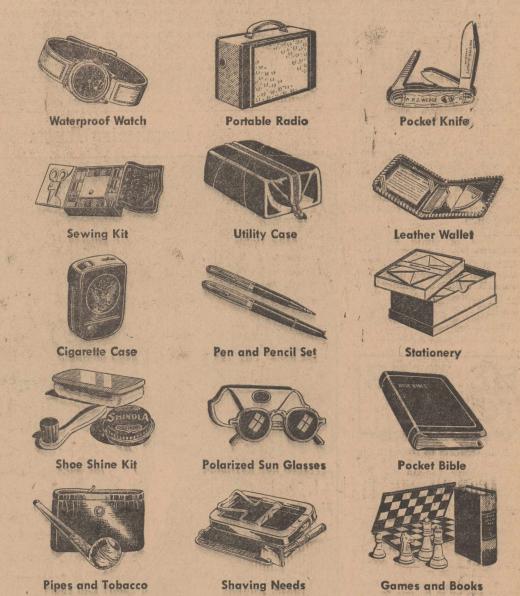

#### AND LET US HELP YOU SELECT SUITABLE GIFTS

you must observe in the addressing and wrapping of

Christmas packages for the boys overseas. For your

convenience, we have had these printed in simplified

form. Please ask for your copy today in our Office . . :

A thousand service men have voted what Christmas gifts they would like to receive. They rated as "Swell" all the suggestions shown here. Come to our Office and see the complete list of gifts they want, and the gift suggestions they rated as "Junk." Let us help you make your selections from the great variety in our catalog. We will take care of all the ordering details for you.

All Christmas Gifts to U. S. forces are duty-free

Come in Today for the List of Gift Suggestions and the Special Requirements in Addressing and Wrapping Packages for Service Men Overseas.

Montgomery Ward