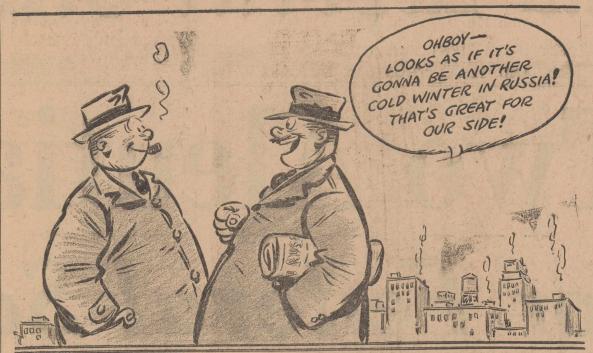

Richmond Oil Company of Mid- Record Crop Pigs

SOVIET RUSSIA

Lengthening Russia Supply Lines

From Persian Gulf:

U. S.: 14,000 Miles

Germany's thrust to the Volga and the fighting at Stalingrad mean Russia must look to longer supply

lines to carry aid and oil from the south to her many fronts. Map shows four main routes over which

aid now goes or could go to Soviet fronts. Two of these have been partially cut,

KUIBYSHEV

Huge transport planes load up with Uncle Sam's aerial shock troops at Fort Bragg, N. C. Note anti-

## Depart For Army Duty above the city.

THE AID ROUTES INTO RUSSIA

1800 MILES—via BAKU. Cut off by

2 1800 MILES—via ASTRAKHAN. Volga river route cut by fighting at Stalingrad. Rail route threatened if

3 2300 MILES-via GUREV. This

4 3200 MILES—via KRASNOVODSK and TASHKENT. Last resort route

if north Caspian ports and Caucasus fall.

Distances Are From Iran to Moscow

onger route safe, but threatened

German Penetration

MILES

TASHKENT

AFGHANISTAN

Water Aid Routes

Railroad Aid Routes

lazis holding railroads to Mascow