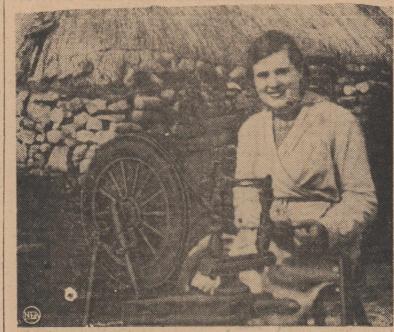

Hardy Hebrides Women Keep America Supplied With Tweeds

This smiling Hebrides woman is typical of the Harris tweed weavers whose skill is as ageless and unchanging as the thatched cottages and spinning wheels of their native islands