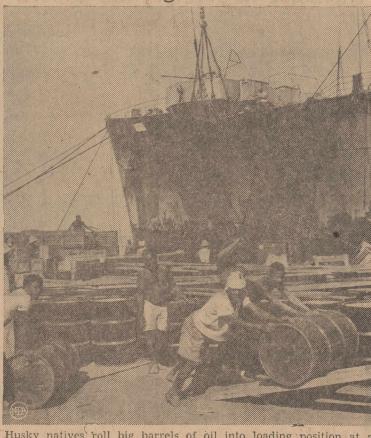

STORE YOUR HOUSEHOLD FURNITURE WITH US Rates Very Reasonable McMULLAN'S 115 South Main

YOUR CHOICE

Oil for Our Fighters in Solomons

Husky natives roll big barrels of oil into loading position at a South Pacific port where tons of foodstuffs, motors, tractors and other supplies are carried by big freighters to U. S. Marine and Navy forces fighting in the Solomon Islands.