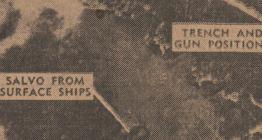

Wartime Ideas licemen last May 17.

Failing to bomb the Marine-held airbase in weeks of costly aerial attacks, the enemy turned to their warships, the Navy reported Wednesday, and bombarded the landing field and shore installations from the sea. \* In spite of an American cruiser destroyer force recently assigned the Victory Workers task of fighting off sea-borne reinforcements on the strategic island,

Price 5 Cents

the Japanese, the Navy said, succeeded in landing additional troops on Guadalcanal Wednesday. Japs Land Artillery Covered by warships, Japanese transports slipped to the north coast where the enemy troops are concentrated and in the early

WASHINGTON. (AP)-The Navy announced Thursday noon that the Japanese have brought up heavy naval units in their apparently all out effort to drive American Army and Marine forces out of the Solo mon Islands despite considerable enemy losses in the last four days.

morning landed reinforcements and presumably artillery which the inaders have lacked.

The Navy's communique did not disclose whether the enemy fleet was engaged by the American Naval force which only last Sunday routed a similar landing attempt after smashing eight Japanese vessels. The enemy's success in its latest venture, however, led Naval circles share but can help teach the to believe that a major battle for youngsters to do theirs. He is the airfield was imminent.