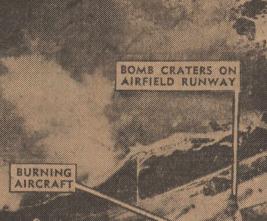

Wartime Ideas licemen last May 17.

Failing to bomb the Marine-held airbase in weeks of costly aerial attacks, the enemy turned to their warships, the Navy reported Wednesday, and bombarded the landing field and shore installations from the sea. \* In spite of an American cruiser destroyer force recently assigned the Victory Workers task of fighting off sea-borne reinforcements on the strategic island,

Price 5 Cents

the Japanese, the Navy said, succeeded in landing additional troops on Guadalcanal Wednesday. Japs Land Artillery Covered by warships, Japanese transports slipped to the north coast where the enemy troops are concentrated and in the early

WASHINGTON. (AP)-The Navy announced Thursday noon that the Japanese have brought up heavy naval units in their apparently all out effort to drive American Army and Marine forces out of the Solo mon Islands despite considerable enemy losses in the last four days.

morning landed reinforcements and presumably artillery which the inaders have lacked.

The Navy's communique did not disclose whether the enemy fleet was engaged by the American Naval force which only last Sunday routed a similar landing attempt after smashing eight Japanese vessels. The enemy's success in its latest venture, however, led Naval circles share but can help teach the to believe that a major battle for youngsters to do theirs. He is the airfield was imminent.