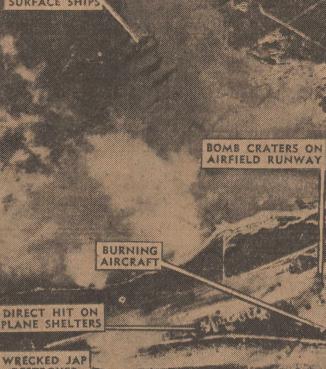

Wartime Ideas licemen last May 17.

Failing to bomb the Marine-held airbase in weeks of costly aerial attacks, the enemy turned to their warships, the Navy reported Wednesday, and bombarded the landing field and shore installations from the sea. \* In spite of an American cruiser destroyer force recently assigned the Victory Workers task of fighting off sea-borne reinforcements on the strategic island,

Price 5 Cents

the Japanese, the Navy said, succeeded in landing additional troops on Guadalcanal Wednesday. Japs Land Artillery Covered by warships, Japanese transports slipped to the north coast where the enemy troops are concentrated and in the early

WASHINGTON. (AP)-The Navy announced Thursday noon that the Japanese have brought up heavy naval units in their apparently all out effort to drive American Army and Marine forces out of the Solo mon Islands despite considerable enemy losses in the last four days.

morning landed reinforcements and presumably artillery which the inaders have lacked.

The Navy's communique did not disclose whether the enemy fleet was engaged by the American Naval force which only last Sunday routed a similar landing attempt after smashing eight Japanese vessels. The enemy's success in its latest venture, however, led Naval circles share but can help teach the to believe that a major battle for youngsters to do theirs. He is the airfield was imminent.