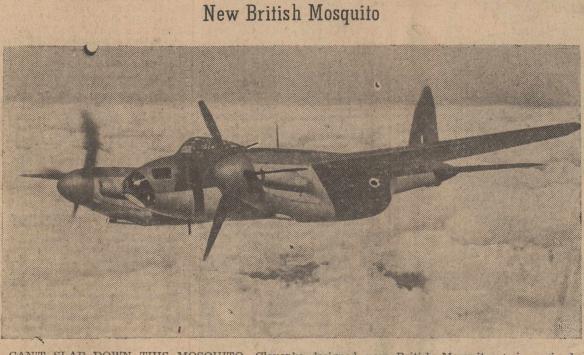

son.

CAN'T SLAP DOWN THIS MOSQUITO-Cleverly designed new British Mosquito, twin-engined reconnaissance bomber, demonstrates its ability to keep on flying even when one motor has been knocked out. One of the De Havilland three-bladed hydromatic type propellers remains stationary as the ship skims the clouds. Offensive armament carries a powerful sting, with four 20-mm. cannon and four .303 machine guns to get under the enemy's skin.