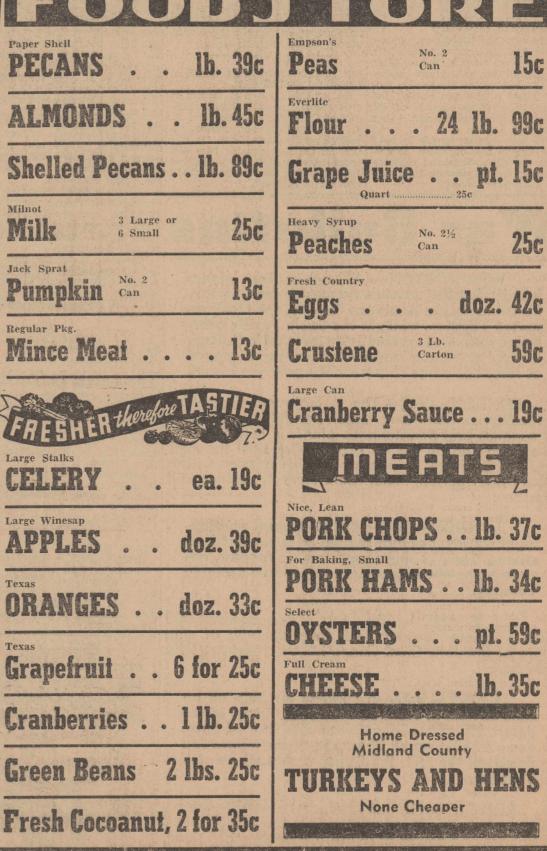

the apple's scent and often sniff the fruit to revive themselves

PECANS Shelled Pecans.. lb. 89c Milnot Milk 6 Small Jack Sprat No. Pumpkin Can Regular Pkg. Mince Meat Large Stalks CELER

Large Winesar APPLES Texas ORANGES Grapefruit **Cleaned & Pressed** Cranberries

**Green Beans** 

TUESDAY, DECEMBER 22, 1942