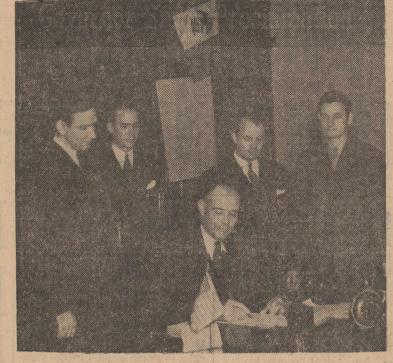

## Governor Signs Proclamation

"Junior Chamber of Commerce Week," January 14-21, being observed nationally, was official in Texas with Governor Coke R. Stevenson signing the proclamation, giving recognition to wartime accomplishments of Jaycees in Texas. With 2 per cent of the membership serving in the armed forces, Jaycess have sold more than \$100,000 worth of War Bonds and Stamps per club and collected more than 50 tons of scrap per club. Each club has also a regular monthly plan of buying War Bonds and Stamps. Present with the Governor at the signing of the proclamation are, from left to right: Texas Vice Presidents Robert Aycock, Austin; James E. Oliver, Houston; President John Ben Shepperd, Gladewater, and Vice President Oscar B. Clark, Kerrville.