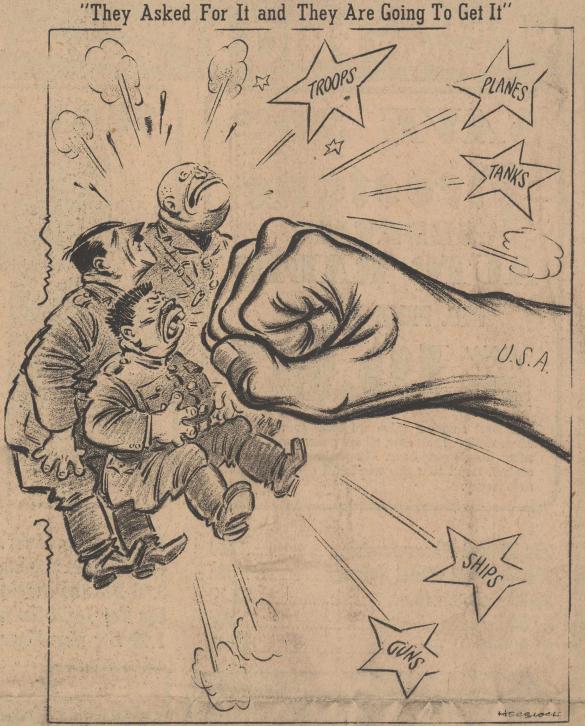

# Reds Smash Counterattacks

## A Proclamation

Whereas, January 14-21, A. D. 943 has been designated by the Honorable Coke R. Stevenson, gov-

cated themselves to an all-out ef- issued in the near future. fort for victory, and so effectively Although most persons already governmetnal leaders; and

## Governor Signs Proclamation

"Junior Chamber of Commerce Week," January 14-21, being observed nationally, was official in Texas with Governor Coke R. Stevenson signing the proclamation, giving recognition to wartime accomplishments of Jaycees in Texas. With 2 per cent of the membership serving in the armed forces, Jaycess have sold more than \$100,000 worth of War Bonds and Stamps per club and collected more than 50 tons of scrap per club. Each club has also a regular monthly plan of buying War Bonds and Stamps. Present with the Governor at the signing of the proclamation are, from left to right: Texas Vice Presidents Robert Aycock, Austin; James E. Oliver, Houston; President John Ben Shepperd, Gladewater, and Vice President Oscar B. Clark, Kerrville.