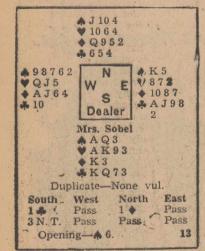

leaders in the national team-offour championship was so close that when the scores were first announced, the defending champions, Mrs. A. M. Sobel's team, were shown in second place. But were shown in second place. But be made, and admission tickets to be made. Plenty of fun and be made, and admission tickets to be made, and admission tickets to be made. switched during the match be-tween the Philadelphia and von Mrs. Sobel played the hand

shown today. She won the first trick with the acc of spades, killing the king. Then she cashed the ace and king of hearts and led a third round. West won and led another spade, which was won by the jack. A club was led from dummy, the king won, and Mrs. Sobel cashed the long heart. West discarded a spade and East a club.

Mrs. Sobel laid down the king of diamonds, trying to establish a re-entry to dummy. But West held up the ace. He won the next diamond lead and returned a spade. Reading the patterns correctly, Mrs. Sobel then led a low club. Thus she was sure of making either the club queen or the diamond queen for the ninth trick.