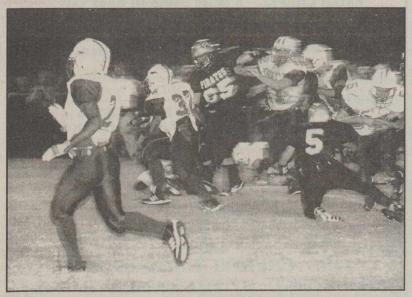

STREAKING ALL THE WAY DOWN THE FIELD for a 100 yard return and touchdown after intercepting a Perrin-Whitt pass on the goal line, Will Grimsley (63) is shown here as he sets what could be an all time school record for Knox City High School. The play came with the final seconds on the clock during last Friday night's game at Perrin. Also shown are Eric Green (82), Sedrick Roberson (2) and Shawn Speck (11).