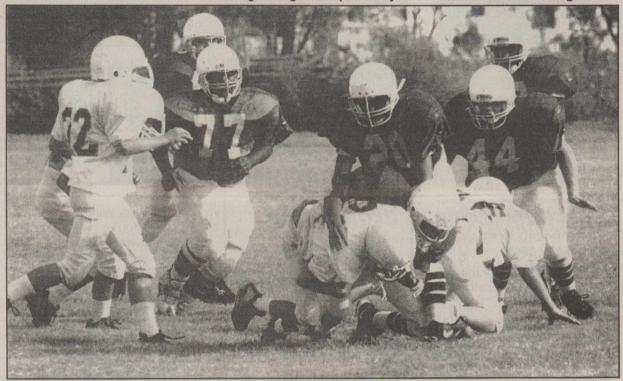

Will also had seven tackles and three assists in the romping of Perrin-Whitt.

A 5-11,180-pound linebacker, Will is the son of Jan and Rusty Grimsley.

**RUSHING THROUGH A HUGE OPENING created by Greyhound linemen, Gemile Roberson (32) is shown here as he breaks for yardage.** Other Greyhounds in the photo are Kendrick Green (21), Shawn Speck (11), Casey Carver (68) and Russell Bishop (52).