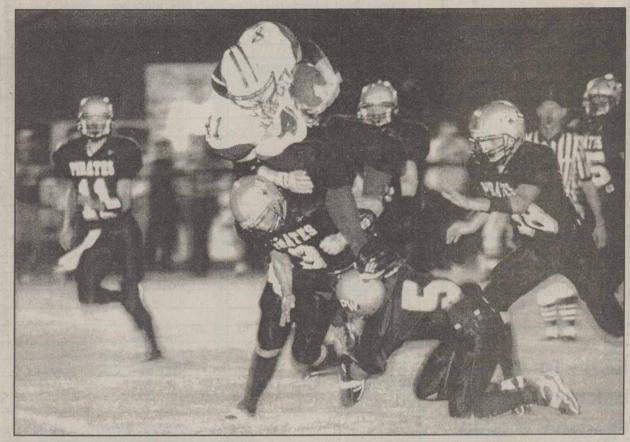

GOING 'UP AND OVER' for yards earned the hard way, Scooter Thompson (41) is shown here during the game against Perrin-Whitt last Friday night. Scooter was attempting to jump over the Perrin Whitt player shown on the ground when he was hit hard and flipped over by the Pirate with (3) on his jersey.