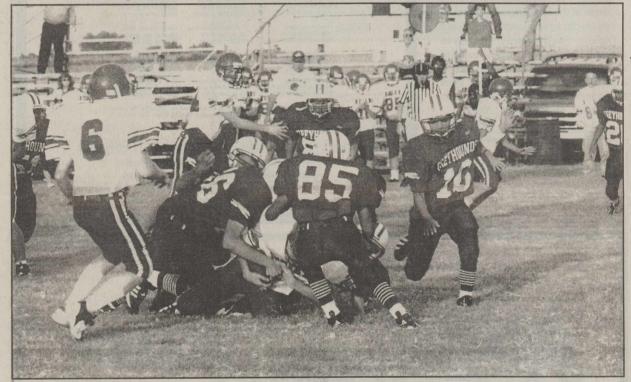

MAKING A DEVESTATING HIT on a Perrin-Whitt running back, Greyhound defender Eric Green (82) stops any yardage gain by the runner. Other Hounds closing in the stop are Ryne Burkham (25) and Will Grimsley (63). In the background are Dominique Collier (33), and Riley Spells (24).