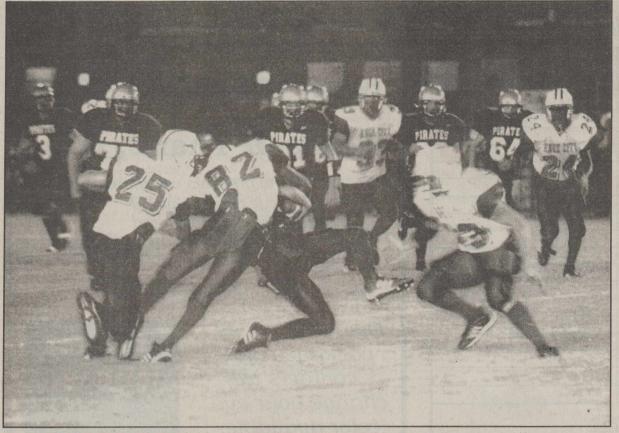

MAKING A DEVESTATING HIT on a Perrin-Whitt running back, Greyhound defender Eric Green (82) stops any yardage gain by the runner. Other Hounds closing in the stop are Ryne Burkham (25) and Will Grimsley (63). In the background are Dominique Collier (33), and Riley Spells (24).