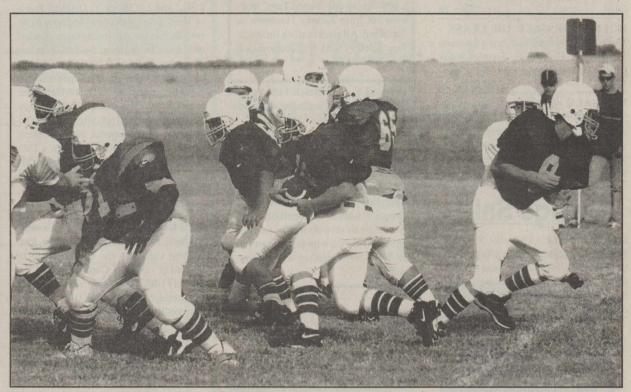

STREAKING ALL THE WAY DOWN THE FIELD for a 100 yard return and touchdown after intercepting a Perrin-Whitt pass on the goal line, Will Grimsley (63) is shown here as he sets what could be an all time school record for Knox City High School. The play came with the final seconds on the clock during last Friday night's game at Perrin. Also shown are Eric Green (82), Sedrick Roberson (2) and Shawn Speck (11).