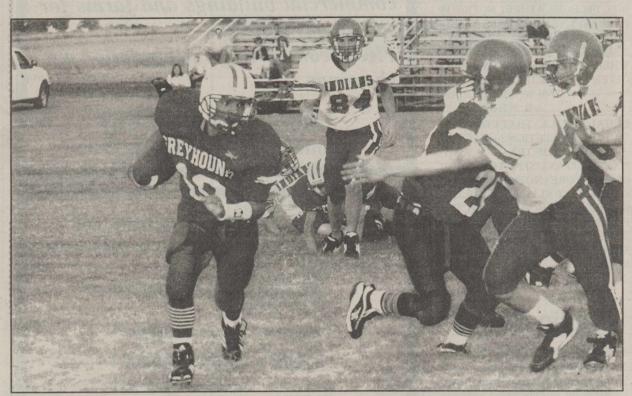

GOING 'UP AND OVER' for yards earned the hard way, Scooter Thompson (41) is shown here during the game against Perrin-Whitt last Friday night. Scooter was attempting to jump over the Perrin Whitt player shown on the ground when he was hit hard and flipped over by the Pirate with (3) on his jersey.