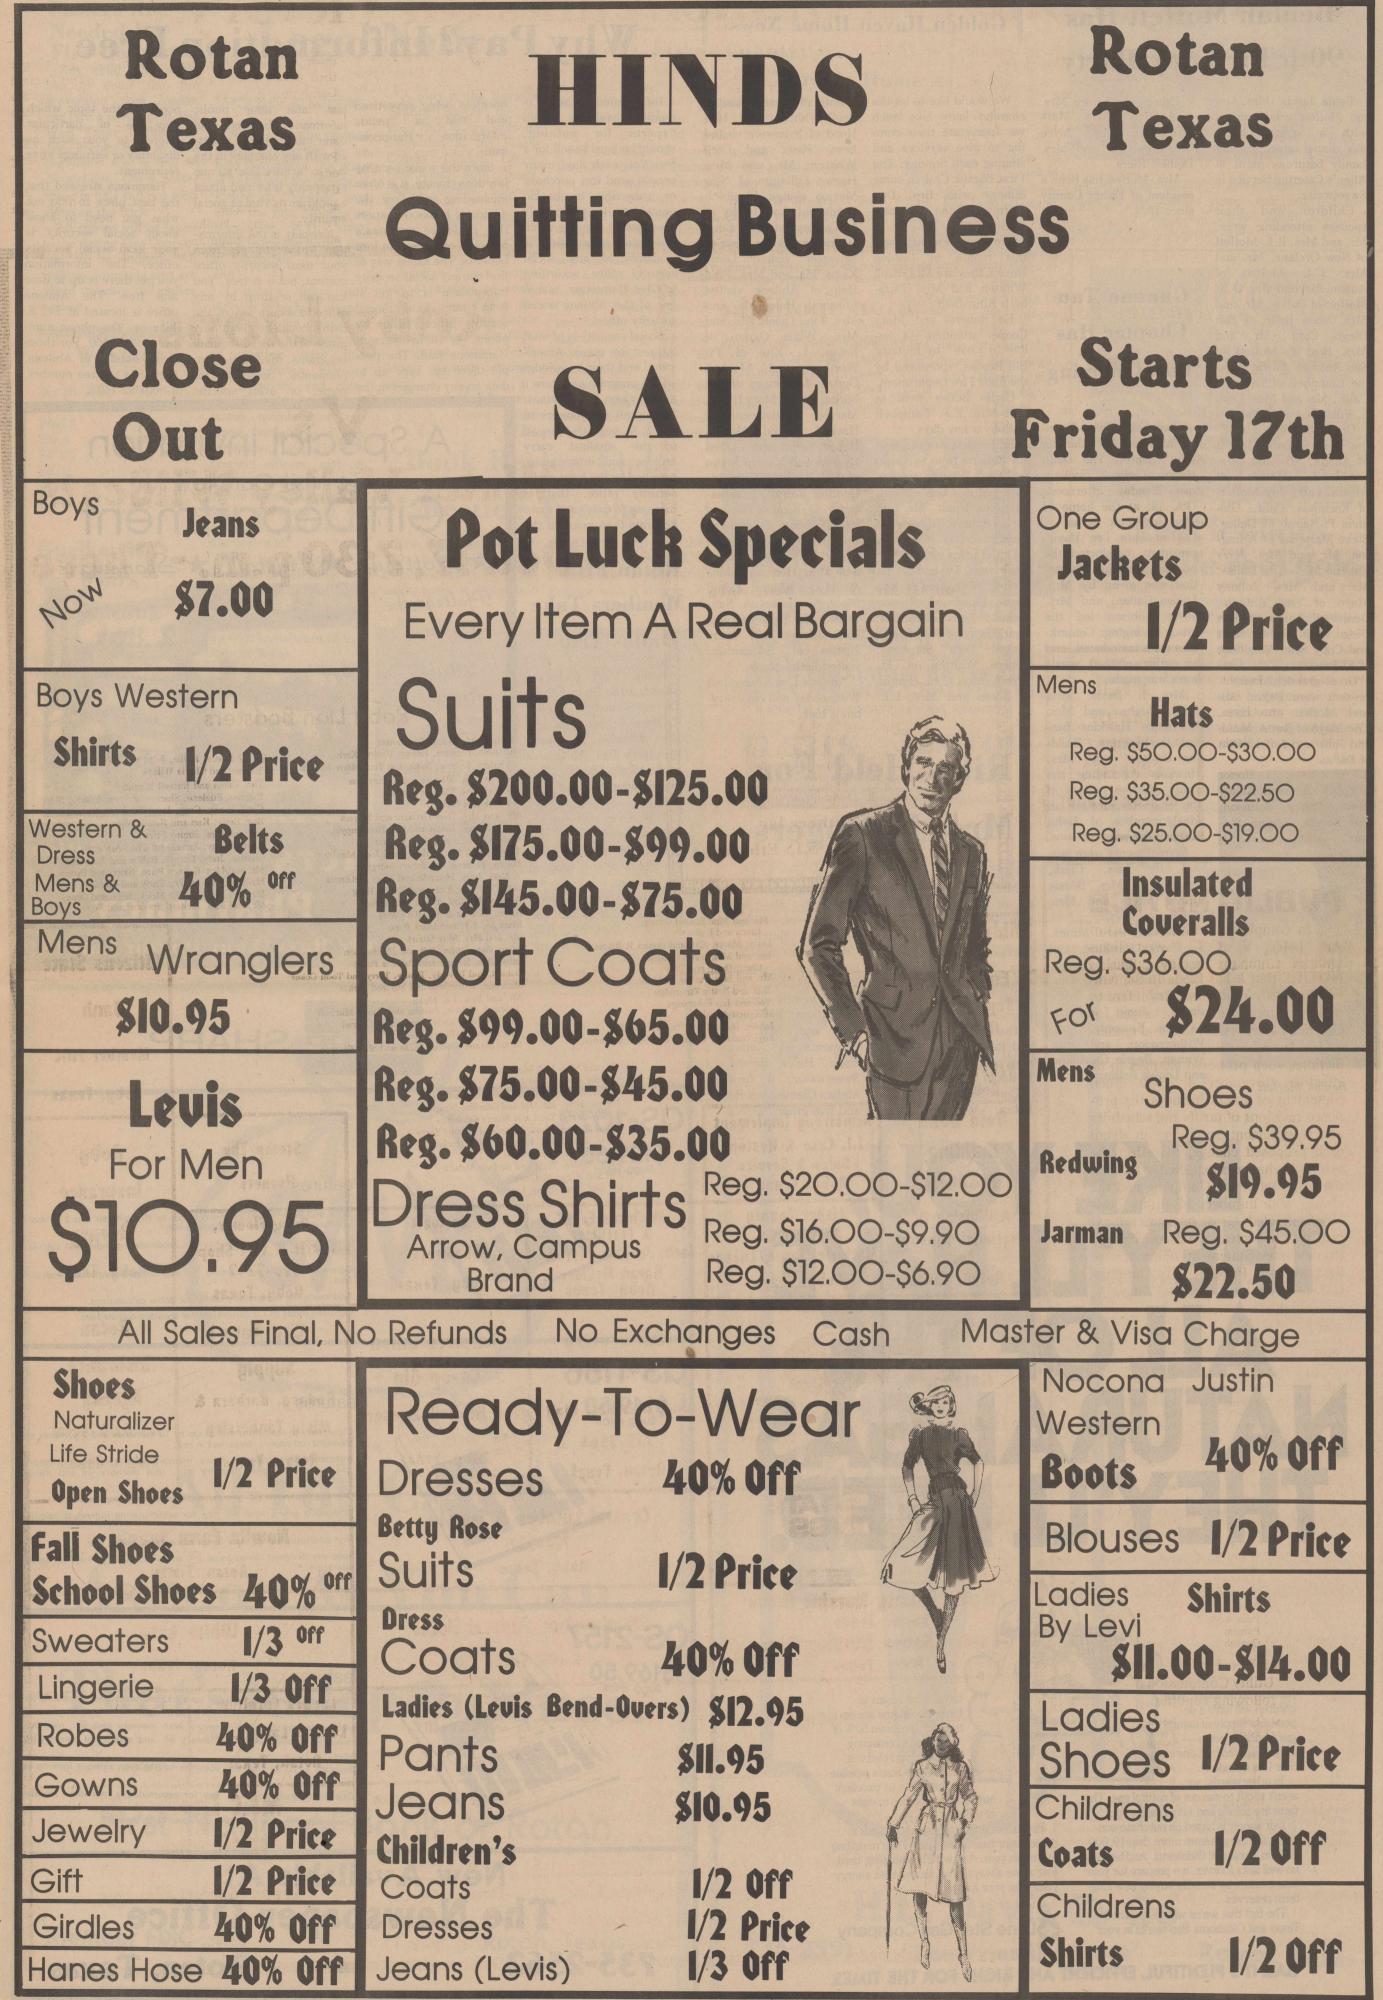

| 10798                                                          |

Page 9 October 16, 1980 Rotan Advance-Roby Star Record



Page 10 October 16, 1980 Rotan Advance-Roby Star Record

## **Beulah Moffett Has 90th Birthday Party**

Beula Jarvis (Mrs. Onus) Moffett was honored with a special birthday dinner given by her family Saturday night at Allen's Catering Service in Sweetwater.

Children and their spouses attending were: Mr. and Mrs. R.L. Moffett of New Orelans, Mr. and Mrs. C.L. Moffett of Austin, Mr. and Mrs. O.N. Moffett of Dallas, Mr. and Mrs. Mark Irwin of San Diego, Calif., Mr. and Mrs. Hoy K. Moffett of San Antonio, Carrie Maxine Campbell of LaMesa, Calif., Mr. and Mrs. Cecil S. Villalobos of El Paso.

Grandchildren attending were Sulinda Moffett of Austin, Mr. and Mrs. David L. Moffett of Austin, Larry Jay Moffett of Encinitas, Calif., Gloanna El-Nairab of Dallas, Steve Martonak of Arlington, Mr. and