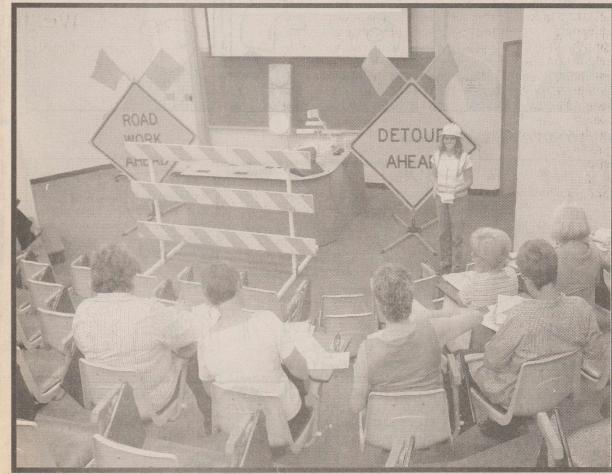

## HR Office gets faculty and staff 'On the Road to Benefits'

As part of the fall inservice schedule for WTC faculty and staff, the Human Resources Office offered information to college employees on insurance changes for the new year.

As the employees entered the room, they weren't quite sure if they were at the insurance presentation or the safety meeting. With all of the changes to the college's health benefits this year, the theme could have been "Rocky Road to Benefits" and the meaning would have been accurate.

Insurance is typically not a topic many people are willing to give an ear to, so Human Resources representative, Julie Fritz says she tries to make the presentations a little more exciting.

"In fact, many of the managers or owners I first spoke to just caught "insurance" in the conversation and let me know they were not interested in any," she said, "I had to emphasize to them I was not selling insurance. only asking for participation. It was pretty humorous after they realized the reason for the call."

Human Resources Agent, Julie Fritz informs members of the faculty and staff of changes in the college's insurance benefits packages at an "On the Road to Benefits" presentation held during in-service. (WTC Photo)