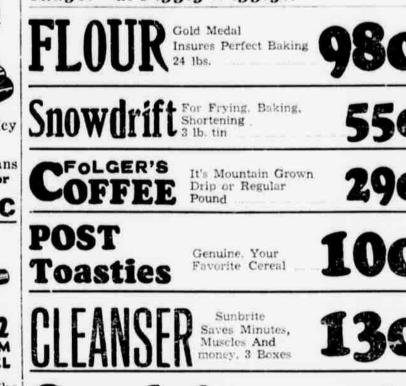

The Free Press is authorized to announce the following candidates for office, subject to the action of the Democratic Primary in July.

Halves. No. 3 tins-

PAGE FIVE

This mammoth Food Sale is sponsored by the Methodist Ladies Missionary Society. They receive a commission on every can of Del Monte that you buy. Here is a chance to stock your pantry with quality foods at the lowest prices and help the ladies balance their budget.