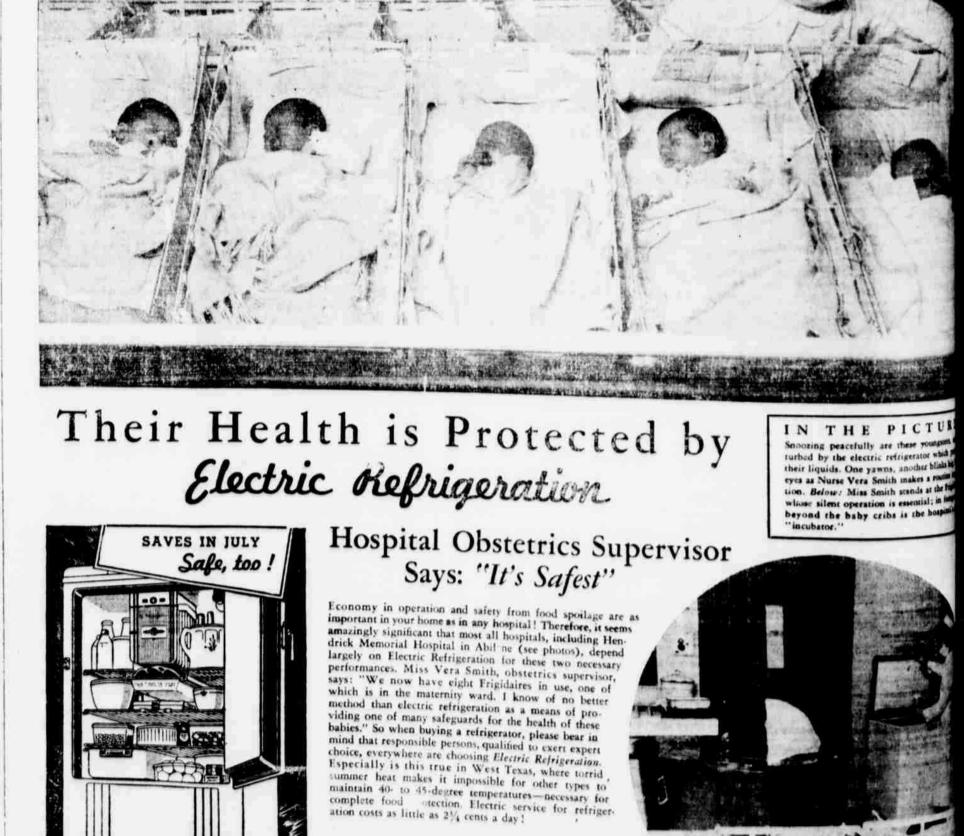

you'll pay for some sixes. Less than for any other eight of its size.

So there's no longer any reason for not stepping up to the kind of car you've always wanted.

Go now and get the details from the nearest Buick dealer-see the car that folks just won't do without.

#### \* \* \*

BUYER'S DIGEST OF THE 1938 BUICK NEW DYNAFLASH VALVE-IN-HEAD STRAIGHT-EIGHT ENGINE \* NEW TORQUE-FREE SPRINGING \* TORQUE-TUBE DRIVE IN SEALED CHASSIS \* NEW QUIET ZONE BODY MOUNTING \* ANOLITE PISTONS \* AEROBAT CARBURETOR \* NEW BULL'S-ANOLITE PISTORS & AEROBAT CARBORETOR & NEW BULLS EYE STEERING & TIPTOE HYDRAULIC BRAKES & KNEE-ACTION FRONT SPRINGING & UNISTEEL BOOY BY FISHER & BULLT.IN DEFROSTER CONNECTIONS & AUTOMATIC TRANSMISSION OPTIONAL ON SERIES 40

NO OTHER CAR IN THE WORLD HAS ALL THESE FEATURES









### all gives you more or better for your money.

KINS-TIMBERLAKE COMPANY



Mrs. Jack Jones Hostess To Sunshine Sewing Club The Sunshine Sewing Club en-

Jones Tuesday afternoon. Mrs. Jack Jones.

The Rainbow Sewing Club met in the home of Mrs. Tom Stewart March 15th at 2:30 p. m. in their

teen clubs represented.

mour March 11th.

regetable.

Miss Nora Walters of the Blue

to represent Haskell county in the

district meeting to be held in Sey-

that each club reporter and as- ladies present.

Council Reporter

sistant reporter meet in the agents

office at 2 p. m. each first Satur-

Twenty minutes of recration **Miss Nora Walters Delegate** was enjoyed by all before the Who Is To Go To sewing hour began. Mrs. Raymond Seymour Stewart will be hostess in her home April 5th.

Mrs. Tom