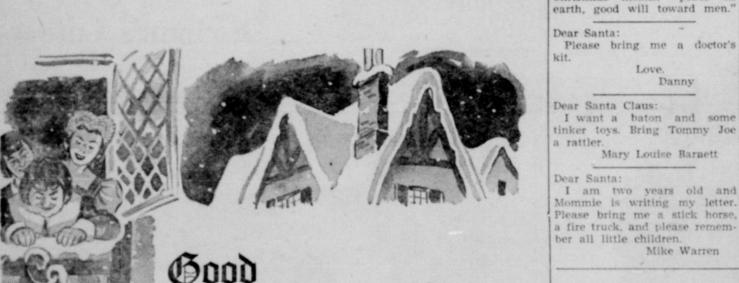

Dear Santa: Please bring me a doll or Christmas means peace earth only as peace first finds ball, and some candy.

The

play, the soldier in combat, can

find peace of heart because

Christmas means, "peace on

Love.

Mary Louise Barnett

Danny

Mike Warren

And It's Still True . . .

Myrtle Wilson

Dear Santa:

### Is There a Santa Claus?

Please bring me a doll with

Annette

some clothes. And a nurse set. and a ball and bat.

We take pleasure in answering, We would have no enjoyment, promptly and thus prominently except in sense and sight. The the communication below, exeternal light with which childhood fills the world would be pressing at the same time our great gratification that its faithextinguished. ful author is numbered among Not believe in Santa Claus!

Dear Santa

Please bring me a BB

Ronnie