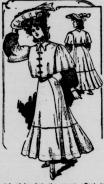

Stylish Suit for Summer. . A new and modish box-jacket in bolero style is here shown as part of this suit. The bolero hangs straight

and plain, but we smart effect is syven by the sleeve and front finish-ing. The puffed sleeve is headed with a Cavalier caif and deep rills of lace at the elbow, the meek, sharppoint end the slow, the meek, sharppoint contrasting shade of review. The blomes should be of lace or fine lawn, preferably the latter, as the sleeves are in evidence below the lace fills. The skirt is a nine-gord flare, with an inverted plait at the back. This nodel makes a beautiful spring suit when developed in canvas, broadcloth, sarge, scillan, taffeta or the likenes and plaue for late war.