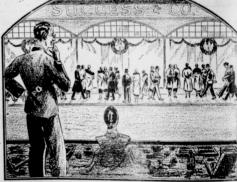

Christmas crowds go where there is light and action. If your Christmas business goes across the street, investigate your lighting—your store win-dows and displays are evidently not as bright and attractive as the other fellow's across the way.

In one town, a row of stores on the dead side of the street were transformed with light. Their attractively lighted windows invited—commanded—closer inspection. By actual count, it was proved that light diverted people to that side—the wrong side—of the

Your show windows should make business for you. The higher the lighting intensity, the better people can see objects in your windows. That is why

big, successful stores keep their windows well light ed electrically all day long.