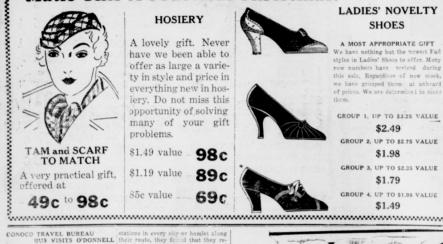

### HOSIERY

# LADIES' NOVELTY

ADDED FEATURE TO OUR GOOD WILL SALE HANDKERCHIEF

Ladies' linen, batiste and sp prints, choice of 8, 14, or 20.

\$1.00

TIES

EXCELLENT GIFTS

MEN'S HOSIERY

FOR GIFTS Fancy sox, assorted in XH

### HOSIERY

Extra special. One group Ladies: Hose, including fancy mesh and plain chiffon, regular \$1.79 to \$1.95 value, choice

**\$1.00** per pair

**RAYON UNDIES** FOR GIFTS

Fancy Trim Bloomer

2 for \$1.00