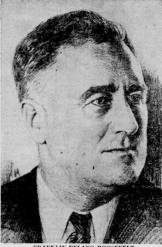

Texan, who was re-elected to the Vice Presidency Tuesday in an unprecedented Democratic landslide.