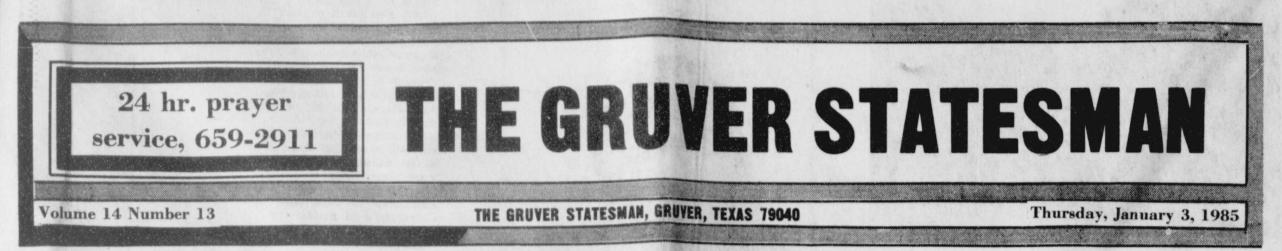

Clay Barkley, Rod Barkley, Santa

Banker Kenneth Irwin, center, visits with George Paul Odom and

guests during bank Christmas party this year.

Kenneth Irwin, Margaret Ralston, Brenda Hart, and Teresa Barkley are standing behind Ann Burton and Bertie Frazier who are seated. This was made during the Bank's Christmas Open House, Dec. 1984.

Claus, and Helen Gruver Shapley celebrate Christmas 1984.

Bank President, Kenneth Irwin, and Mrs. Irwin enjoyed the 1984 Bank Christmas Party.