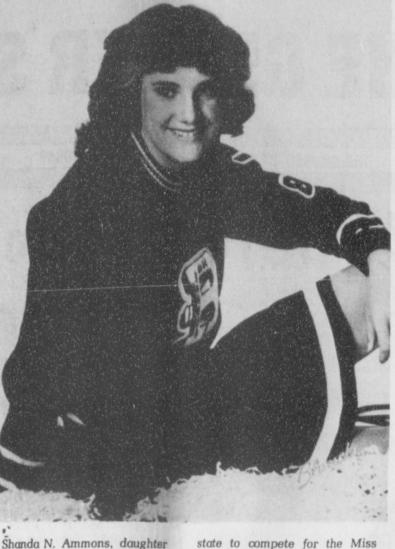

Snanua Ammons Finalist in Miss Texas Teen-Ager Pageant

of Mr. and Mrs. Darryl Ammons,

of Booker, Texas is one one the

participants from all over the

MARKETS

3.19

4.30

2.95

WHEAT

MILO

CORN

state to compete for the Miss Texas National Teen-Ager Title to be held in Fort Worth in June.

Miss Shanda Nell Ammons, age 16, daughter of Mr. and Mrs. Darryl C. Ammons of Booker has been selected as a FINALIST in the 14th Annual Miss Texas National Teen-Ager Pageant to be held at the Texas Christian University, Fort Worth, on June 7th, 8th and 9th, 1985. There will be participants from all over the state competing for the title. The Miss Texas National Teen-Ager Pageant is the Official State Finals to the Miss National Teen-Ager Pageant to be held in August, 1985.