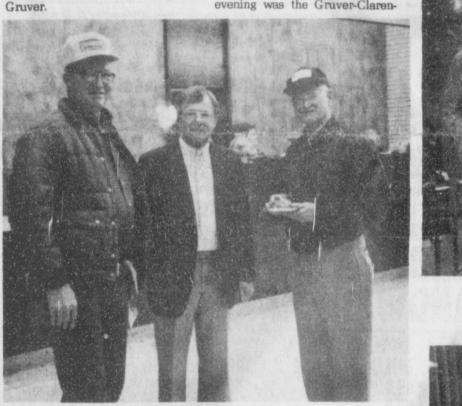

Clay Barkley, Rod Barkley, Santa

Banker Kenneth Irwin, center, visits with George Paul Odom and

guests during bank Christmas party this year.

Kenneth Irwin, Margaret Ralston, Brenda Hart, and Teresa Barkley are standing behind Ann Burton and Bertie Frazier who are seated. This was made during the Bank's Christmas Open House, Dec. 1984.

Dismissed were: John Brown, Amelia Flores, Rita Underwood. Fred Chase, Flossy Boyd, Martha Sloan.

Bertie Frazier hugs Santa Claus during the 1984 Bank Christmas Party

Ona Faye Watkins and her sister, present for the 1984 bank Christ-Mrs. Beulah Ben Bort were mas Party