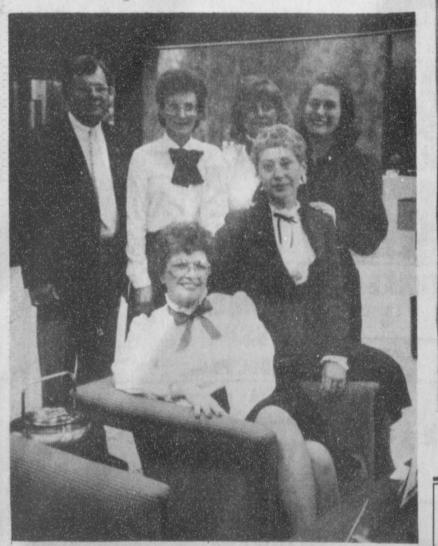

Claus, and Helen Gruver Shapley celebrate Christmas 1984.

Bank President, Kenneth Irwin, and Mrs. Irwin enjoyed the 1984 Bank Christmas Party.