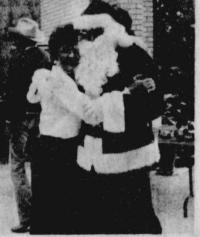

Clay Barkley, Rod Barkley, Santa

Banker Kenneth Irwin, center, visits with George Paul Odom and

guests during bank Christmas party this year.

Kenneth Irwin, Margaret Ralston, Brenda Hart, and Teresa Barkley are standing behind Ann Burton and Bertie Frazier who are seated. This was made during the Bank's Christmas Open House, Dec. 1984.

Claus, and Helen Gruver Shapley celebrate Christmas 1984.

Bank President, Kenneth Irwin, and Mrs. Irwin enjoyed the 1984 Bank Christmas Party.

Dismissed were: John Brown, Amelia Flores, Rita Underwood. Fred Chase, Flossy Boyd, Martha Sloan.

Bertie Frazier hugs Santa Claus during the 1984 Bank Christmas Party

Ona Faye Watkins and her sister, present for the 1984 bank Christ-Mrs. Beulah Ben Bort were mas Party