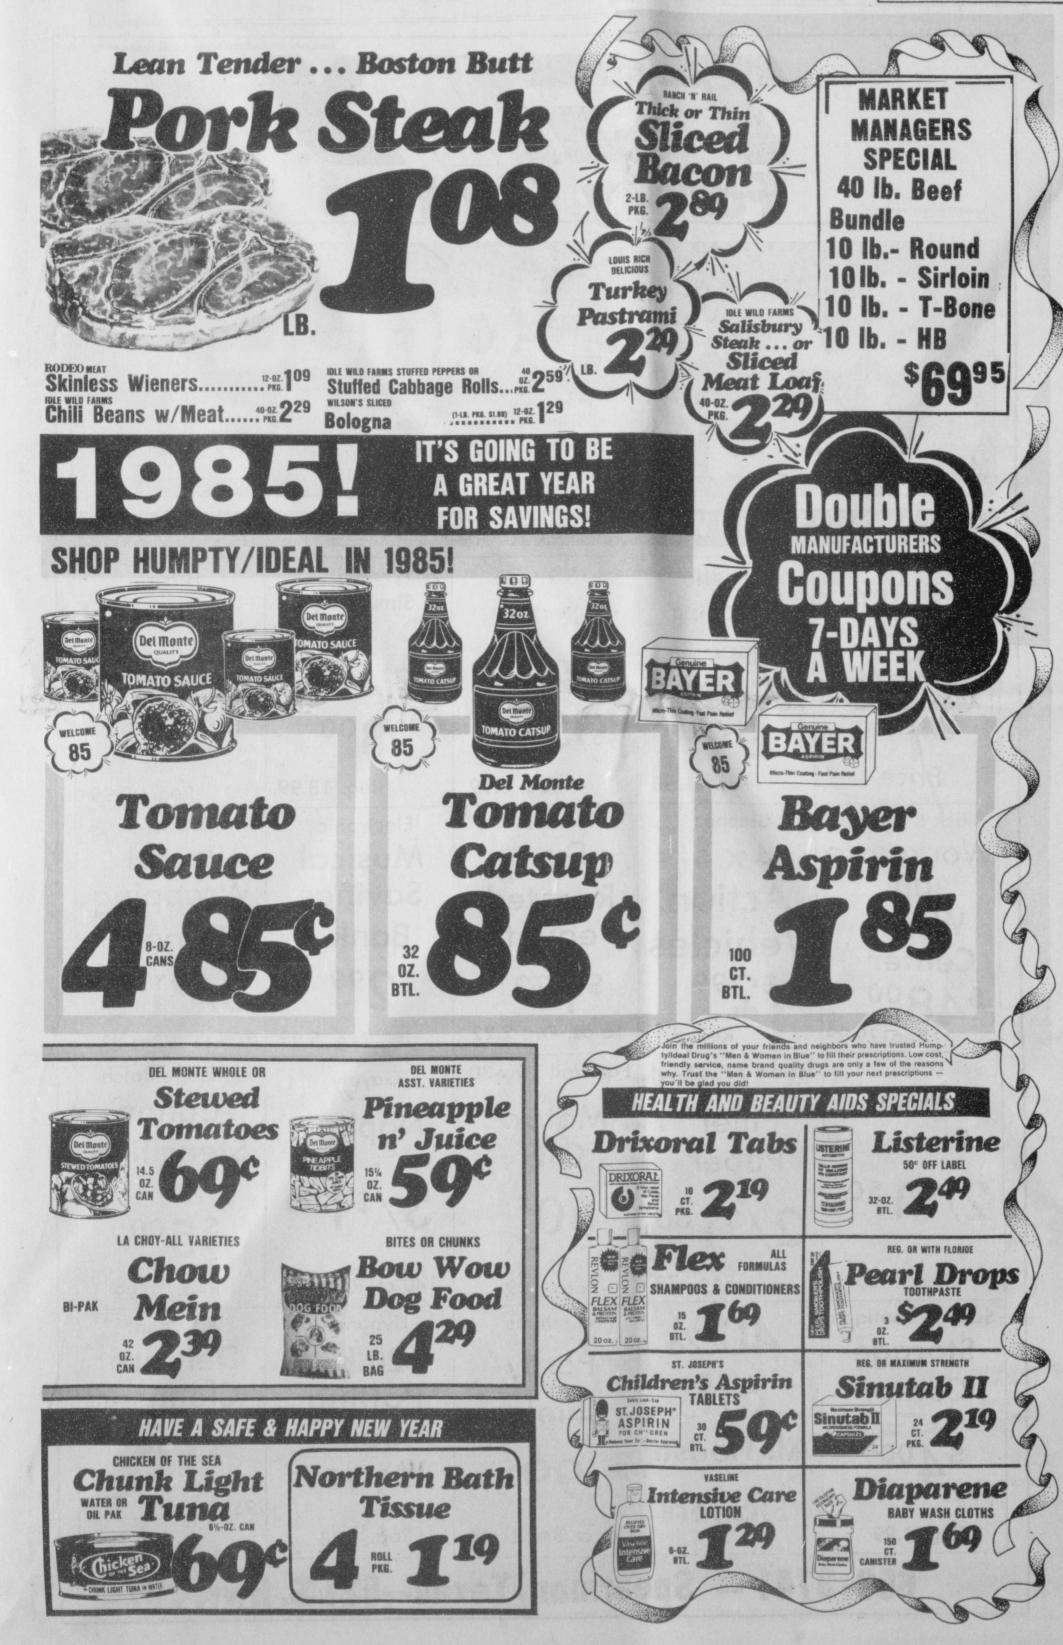

lained.

"We're asking the news media to publish lists of those to whom we owe checks in hopes that the taxpayers themselves, or maybe friends or relatives, will spot their names and contact us with their correct address. Last year, a relative of a Texas man, who was on a missionary assignement in Africa, discovered his name on our list published in a local newspaper. Within 2 weeks, the missionary had sent in his claim for his overdue refund check. I doubt that we could have found this taxpayer any other

ers way.

If your name is on the list below, call the IRS at 742-2440 in Dallas; 335-1370 in Fort Worth; or 1-800-424-1040 elsewhere in Texas. The following persons from Hans-

ford County have a refund due: Joel Olivares Spearman, Texas, and Bobby D. and Jimmy L. Ortega Gruver, Texas.



### 173rd Airborne Brigade Sky Soldiers Reactivating

NIGHTLIFE or Georgeson

WASN'T GLOWING

88:01 00 SC

1984 Suburban Features

I THINK I'D BE ABLE TO SLEEP IF ONLY THAT CLOCK

AT ME

• Former soldiers of the 173rd Airborne Brigade are reactivating the Sky Soldier Association.

The organization is asking all 173rd troopers -- officers and enlisted men alike -- to get in contact with the association which plans several projects, including a book on the brigade's activities to be written by Eck Spahich of Borger, Texas, who served as a combat correspondent with 173rd.

Personal wartime accounts of brigade personnel will also be included in the planned book. 173rd Airborne was the first Army combat unit to be deployed to Vietnam in May 1965. The brigade rendered six years of distinguishe