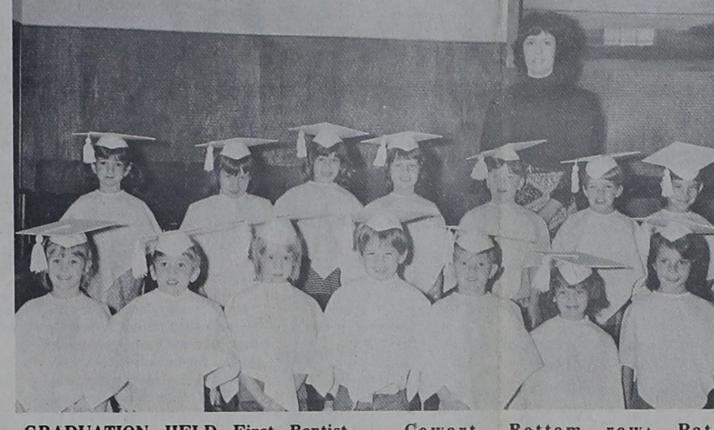

**GRADUATION HELD**—First Baptist Church Kindergarten class had its graduation at First Baptist Church in Shallowater May 20, 1973 at 3:00 p.m. Pictured here left to right are: (top row) Angela Rice, Kimberly Taylor, Robin Akins, Linda Shropshire, Dana Blackburn, Michael Covington and Greg

Kindergarten Picnic

Cowart. Bottom row: Patti Middlebrook, Tory, Arnold, Camie Stanton, Kyle Edgemon, Marty Hamm, Melette Westbrook, Sherry McCain. Not pictured are Elva Parker and Rodney Johnson. The teacher for this class was Mrs. Charles Luck.