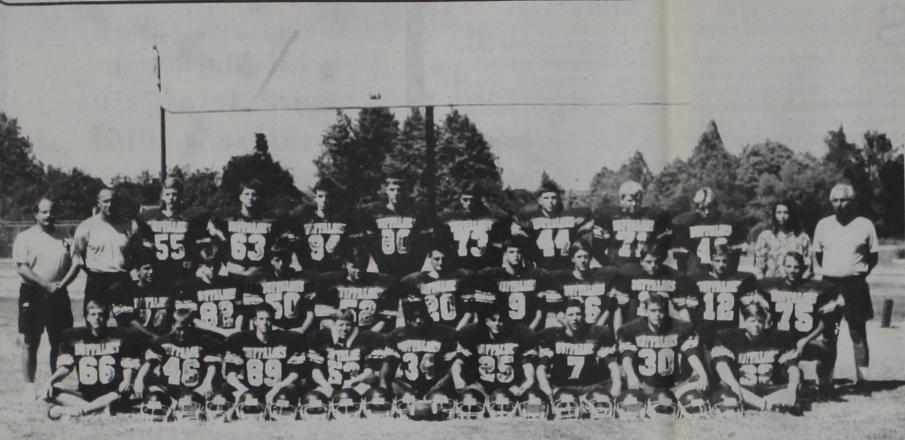

#### **ADVERTISE IN THE CROSS PLAINS** REVIEW

- Cross Plains Review November 18, 1993

HIGH SCHOOL FOOTBALL TEAM - Coach Starcher (top row, from left), Coach Jones, Porcious Potter, Coby Childers, Donnie Dillard, Matt Reed,

Lee, Daniel Bushnell, Jodi Dallas, Coach Switzer, Jared Harris, Brock Walker, Miguel Mauricio, J.J. Higgins, Jeremy Dallas; Hugo Mauricio (middle row, Scott Cheshier, Cole Gilliam; Terry from left), Rodney Rudloff, Todd Smith, Shultz (bottom row, from left), Brent