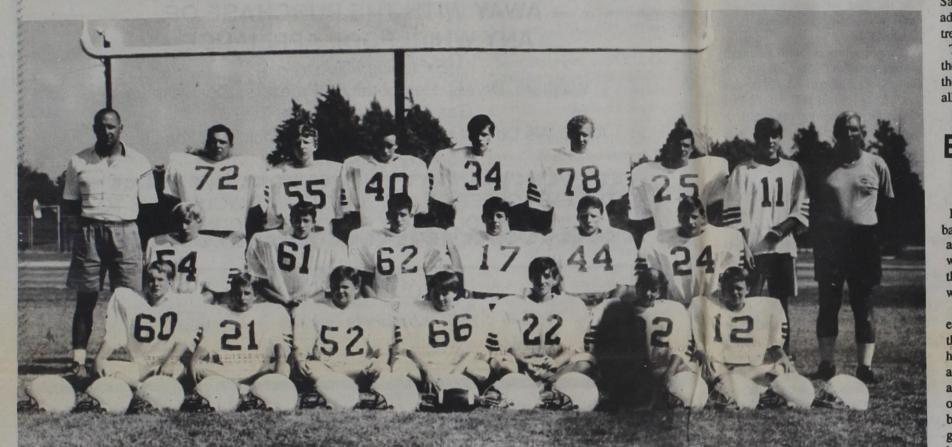

8TH GRADE FOOTBALL TEAM Blackstock, L.J. Boyd, Nathaniel Swift, - Coach Jones (top row, from left), Kevin Nickerson, Dusty Hargrove.

row, from left), Nick Graves, Josh Goble, left), John Worsham, Scott Brame, Kye Joseph Turner, Justin Hopkins, Jody King, Chris Yates, Jeremy Box, and Fortune; Leif Hunter (bottom row, from Jarad Richards.

- Coach Jones (top row, from left), Brice Faries, Ray Sutton, Jeff Sproles, Joe Jackson, Andrew Johnson, Chris left), Jaime Mauricio, Jay Jackson, left), Matt McGowen, Coby Kelly,

7TH GRADE FOOTBALL TEAM Cary, Benji Switzer, Zach Edington, Claren Sliger, Dow Scott, Dusty Hinkle, Chance Connelly, Lance Connelly, Robert Hutton, Coach Dallas; Billy Higgins, Joseph Hopkins, Nikki Brooke Callaway, Tim Curry, Sam Reymundo Reyes (middle row, from Free; Jeremy Gilliam (front row, from Nixon, and Rowdy Dillard.