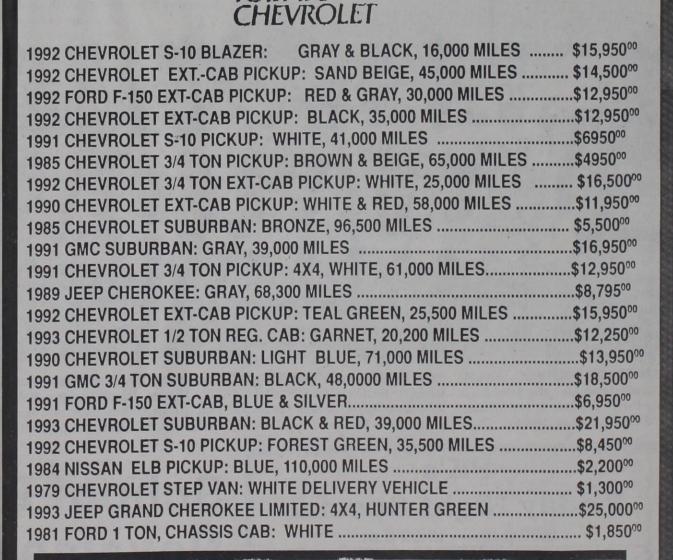

resley Hawaiian tunes. Each girl present for this event received a gift from the mall merchants, along with door prizes provided by service units in the area.

The activities of the evening were so that the girls who brought sleeping bags in which to sleep did so after all events, and prizes were completed and awarded, the time 3:35 a.m. Many leaders and girls collapsed for the evening only to receive a generous 3 hours of sleep. Breakfast was served prior to their departure for home.

I know this leader, which had no sleep, was anxiously awaiting the dawn signalling time for departure. Fun was enjoyed by all girls and leaders, and is an event these participants will treasure all of their lives. For one weekend they spent in a "MALL," and didn't spend a cent.

Heartbear OF AMERICA TODAY5



TRUCKS

BIO COUNTRY CTEBYROLET DEALERS IN TWO INTERVIEW COLUMN AND INTERVIEW IN THE WOOLET IN THE WOOLET IN THE WOOLET COLUMN AND INTERVIEW IN THE WOOLET IN THE WOO

**TODAY'S CHEVROLET** 

#### **ADVERTISE IN THE CROSS PLAINS** REVIEW

- Cross Plains Review November 18, 1993



HIGH SCHOOL FOOTBALL TEAM - Coach Starcher (top row, from left), Coach Jones, Porcious Potter, Coby Childers, Donnie Dillard, Matt Reed,

Lee, Daniel Bushnell, Jodi Dallas, Coach Switzer, Jared Harris, Brock Walker, Miguel Mauricio, J.J. Higgins, Jeremy Dallas; Hugo Mauricio (middle row, Scott Cheshier, Cole Gilliam; Terry from left), Rodney Rudloff, Todd Smith, Shultz (bottom row, from left), Brent

C.P. STUDENT REVIEW

By CAROL ATCHLEY, REPORTER

Willie Nickerson, Jimmy Lee, Robert Cory Switzer, Jason Fleming,