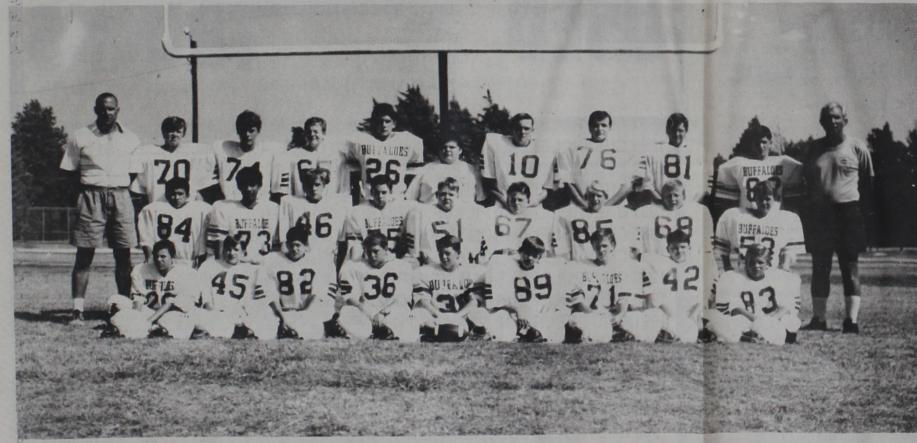

8TH GRADE FOOTBALL TEAM Blackstock, L.J. Boyd, Nathaniel Swift, - Coach Jones (top row, from left), Kevin Nickerson, Dusty Hargrove.

row, from left), Nick Graves, Josh Goble, left), John Worsham, Scott Brame, Kye Joseph Turner, Justin Hopkins, Jody King, Chris Yates, Jeremy Box, and Fortune; Leif Hunter (bottom row, from Jarad Richards.

- Coach Jones (top row, from left), Brice Faries, Ray Sutton, Jeff Sproles, Joe Jackson, Andrew Johnson, Chris left), Jaime Mauricio, Jay Jackson, left), Matt McGowen, Coby Kelly,

7TH GRADE FOOTBALL TEAM Cary, Benji Switzer, Zach Edington, Claren Sliger, Dow Scott, Dusty Hinkle, Chance Connelly, Lance Connelly, Robert Hutton, Coach Dallas; Billy Higgins, Joseph Hopkins, Nikki Brooke Callaway, Tim Curry, Sam Reymundo Reyes (middle row, from Free; Jeremy Gilliam (front row, from Nixon, and Rowdy Dillard.