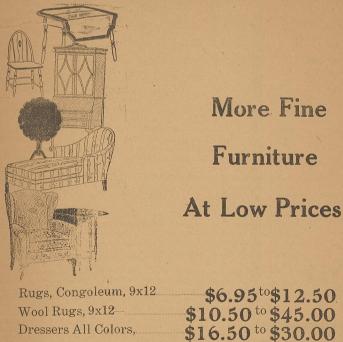

Beds. Rockers, Oak and Walnut

Everything in Furniture, Cabinets, Chiffrobes, Mat-tresses, Springs, Gas and Wood Stoves, Living Room Suites, Bed Room and Breakfast Suites.

More Fine

Furniture

\$6.95<sup>to</sup>\$12.50

\$10.50 to \$45.00

\$6.95 to \$17.50

\$6.00 to \$13.50

We Also Have a Line of Attractive Aluminumware, Dishes, and Tinware, Something New, That You Should See.

Everything For the Home. Buy Here and Save the Difference.

DREW BAUM

**Cross Plains Furniture** 

FRIDAY, SEPTEML

Fall Style Show and Anniversary Celebration