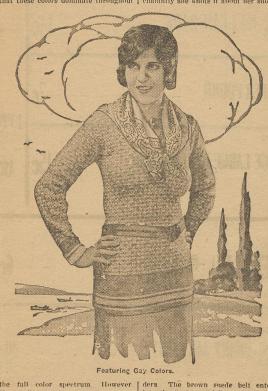

### SIMPLE SCHOOLGIRL CLOAKS; GAY COLOR IN SPORTS WEAR

A ND again the scene shifts as it has a habit of doing in autumatine, from vacationland back to schoolroom and campus. Likewise the program changes from carefree pairs time to the doing of things worth-while—assembling one's schooltime wardrobe, for instance. Judding from what one sees and femrs in fashion's reality, and the individual costume this sea-story of instance. Judding from what one sees and contess problem is the issue supreme at the moment. And why should it

Properly Cloaked for School.

Autumn's sports togs say it or rather to do with our poise as we "carry in fife. It makes it a whole lot is anter to walk to and from school, it gives a feeling of assurance, if is cloaked smartly like the young in this picture.

However. | ders. Into the "color study" most effective-ly, as was the intention. By the way note the choker neek-ince which completes this sports en-semble. If one would be ultra-modern it is very necessary that a touch of costume jewelry complete the sports-wear picture. Of course the choker, or wide weist mont or for the fall color spectrum However, blues will be just as popular, espe-cially a very bright navy and marine. Among style features emphasized us the scarf. Sometimes it is just as surfit strap scarf to fasien the collar in place. A coal for a juvenile mbos which effectively displays a wider scarf is made of the new bordered tweed By the way these hordered tweedows are quite the thing among new medians.