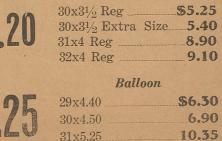

# "OLDFIELD" TIRES

9.10

10.35

"Courier" Tires

Firestone Built & Guaranteed

# Firestone Built and Guaranteed

| 30x31/2 Regular    | \$5.00  |
|--------------------|---------|
| 30x31/2 Extra Size | 6.70    |
| 30x5 Truck Tire    | 19.95   |
| 32x6 Truck Tire    | 30.10   |
| OIDFIELD BALLO     | ONTIRES |

| 29x4.40 | \$7.35 |
|---------|--------|
| 30x4.50 | 7.85   |
| 31x5.25 | 12.45  |
| 33x6.00 | 16,95  |
|         |        |

ALL OTHER SIZES PRICED PROPORTIONATELY LOWEST PRICED STANDARD TIRES IN AMERICA SOLD AT