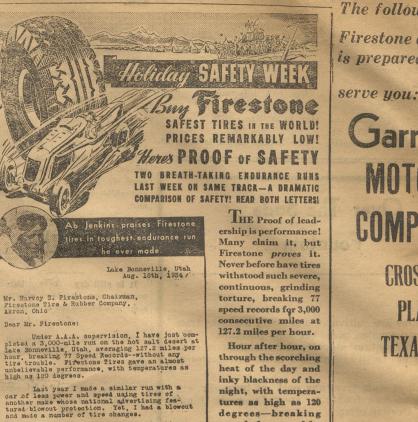

anything that equalled Dr. Miles Anti-Pain Pills. Mrs. Silas D. Keller, Penfield, Pa. I never found anything that was so good to stop pain as Dr. Miles Anti-Pain Pills. I have told many about them and I find they are all using them. Mrs. Martha Lacy, Davenport, Iowa

Mrs. Martha Lacy, Davenport, Iowa
I have been using Dr. Miles Anti-Pain Pills for years. I keep them on hand all the time. I can certainly recommend them for pain. Miss Audra Seybold, 2417 W. 2nd St., Dayton, Ohio
Your Anti-Pain Pills have been a wonderful help to me. I have used them for three years and always keep them on hand. Mrs. E. Pierce, Lapwai, Idaho
I have used quite a lot of Dr. Miles Anti-Pain Pills. They are fine pills to stop pain. Mrs. J. L. Kester, Shickshinny, Pa.

有可

NEVER SOLD

DR. MILES'

ANTI-PAIN PILLS



This year I also used Firestone Spark Flugs and a Firestone Extra Yours Rattery with Your new All-Rubber Separator. Mot a Spark ?? Flug failed and the Battery required no service of any kind.

If every car owner knew what my Firestone Tirgs wont through they would appreciate what GameDipping means in strength and hest protection that make Firestone Tires safe from blowouts. This is the toughest run 1 have ever made in my 25 years of breaking speed records.

Sincerely yours, abgentin Wilbür-Shaw using widely advertis competitive tires, had eleven tire failur preventing him from "establishing teco worthy of the car he was drivin

Lake Bonnovillo, Utah Aug. 13th, 1934 Mr. Harvey S. Firestone, Chairman, Firestone Tire & Rubber Company, Akron, Chio Dear Mr. Firestone:

Dest at. ratescone: Las