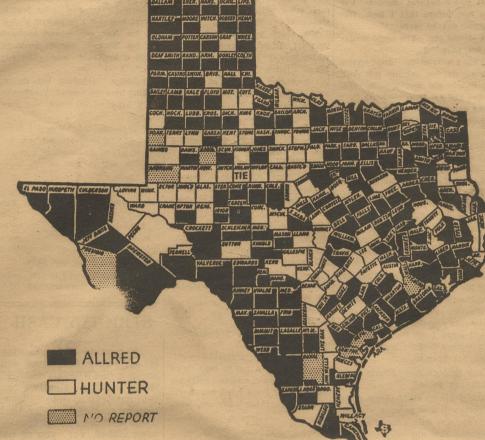

How Texas Counties Voted in Gubernatorial Race

(SERVING THE LARGEST SHALLOW OIL FIELD ON EARTH)

Distribution of the strength of James V. Allred and Tom F. Hunter in Saturday's run-off primary election for Governor is shown in the map above. Allred carried 158 counties; Hunter carried 87 coun-tics, while one county-Nolan-produced a tic, 2,093 votes for each man. Eight counties are not re-borted. (Texas News Photos.)