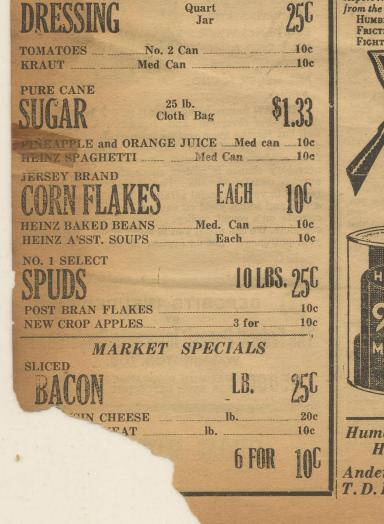

|
| - Specials for Saturday                                                                                                                                                                                                                                                                                                                                          |



FRIDAY, AUGUST 31, 1934

also deeply appreciate the many

kind words and recommendation,

spoken in my hehalf Alth

Thanks To Voters

And Friends





|                                                  | MEAL, Texo 2 lb sacks                 |            |
|--------------------------------------------------|---------------------------------------|------------|
| 1ce                                              | PRUNES, Gallon cans                   | <u>39c</u> |
| nc                                               | CITCAD Pure Cane Sack                 | TTI        |
| and the second                                   | SUGAR Pure Cane Sack<br>10 lb Domino  | 551        |
| - +                                              |                                       | 21c        |
| ct                                               | COFFEE, Sunup lb pkg.                 | 14c        |
|                                                  | T