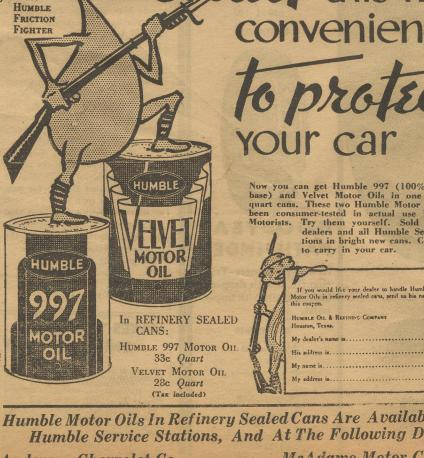

|
| - Specials for Saturday                                                                                                                                                                                                                                                                                                                                          |



FRIDAY, AUGUST 31, 1934

also deeply appreciate the many

kind words and recommendation,

spoken in my hehalf Alth

Thanks To Voters

And Friends





|                                                  | MEAL, Texo 2 lb sacks                 |            |
|--------------------------------------------------|---------------------------------------|------------|
| 1ce                                              | PRUNES, Gallon cans                   | <u>39c</u> |
| nc                                               | CITCAD Pure Cane Sack                 | TTI        |
| and the second                                   | SUGAR Pure Cane Sack<br>10 lb Domino  | 551        |
| - +                                              |                                       | 21c        |
| ct                                               | COFFEE, Sunup lb pkg.                 | 14c        |
|                                                  | TUN