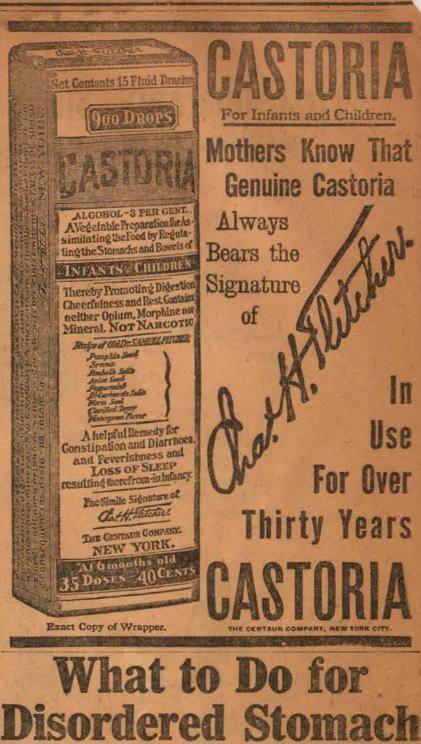

0 and was

On account of the fire record made by Lockhart for the last year, the state fire insurance department has allowed Lockhart a 15 per cent reduction in its insurance rate on all property within the corporate limits of the city.

Williamson county has been invaded hy coyoles and wolves and destruction ing serious. In one neighborhood of only three or four miles' radius more than fifty head of sheep and goats have been killed by these animals.

About fifty representative ministers, educators and laymen attended the meeting held at Dallas last week to organize the North Texas Conference for the educational campaign which is now on in all parts of the Methodist Episcopal Church, South.

Plans for the prosecution of a spring round-up to be carried on by the Bap. shortly afterward his





Maintain His Position as King

Fred Archer, the famous English

The story is told of how, on one oc-

cusion, he was the guest of a very hos-

From the kitchen came the perfume

of savory ments, and at dinner a

sturdy, rosy-cheeked man-servant made

his appearance, his back bending un-

der the weight of a great salmon on a

Poor Archer's face, as he surveyed

the initial preparations for the evening

meal, was quite plteous to watch.

and a sigh; but Ill-concented by a cyni-

Jockey, had to employ heroic meas-

ures to keep his weight down.

pitable host.

lordly dish.

of Riders.

Take a good dose of Carter's Little Liver Pills-then take 2 or 3 for a few nights after. You will relish your meals without fear of trouble to follow. Millions of all ages take them for Biliousness, Dizzin