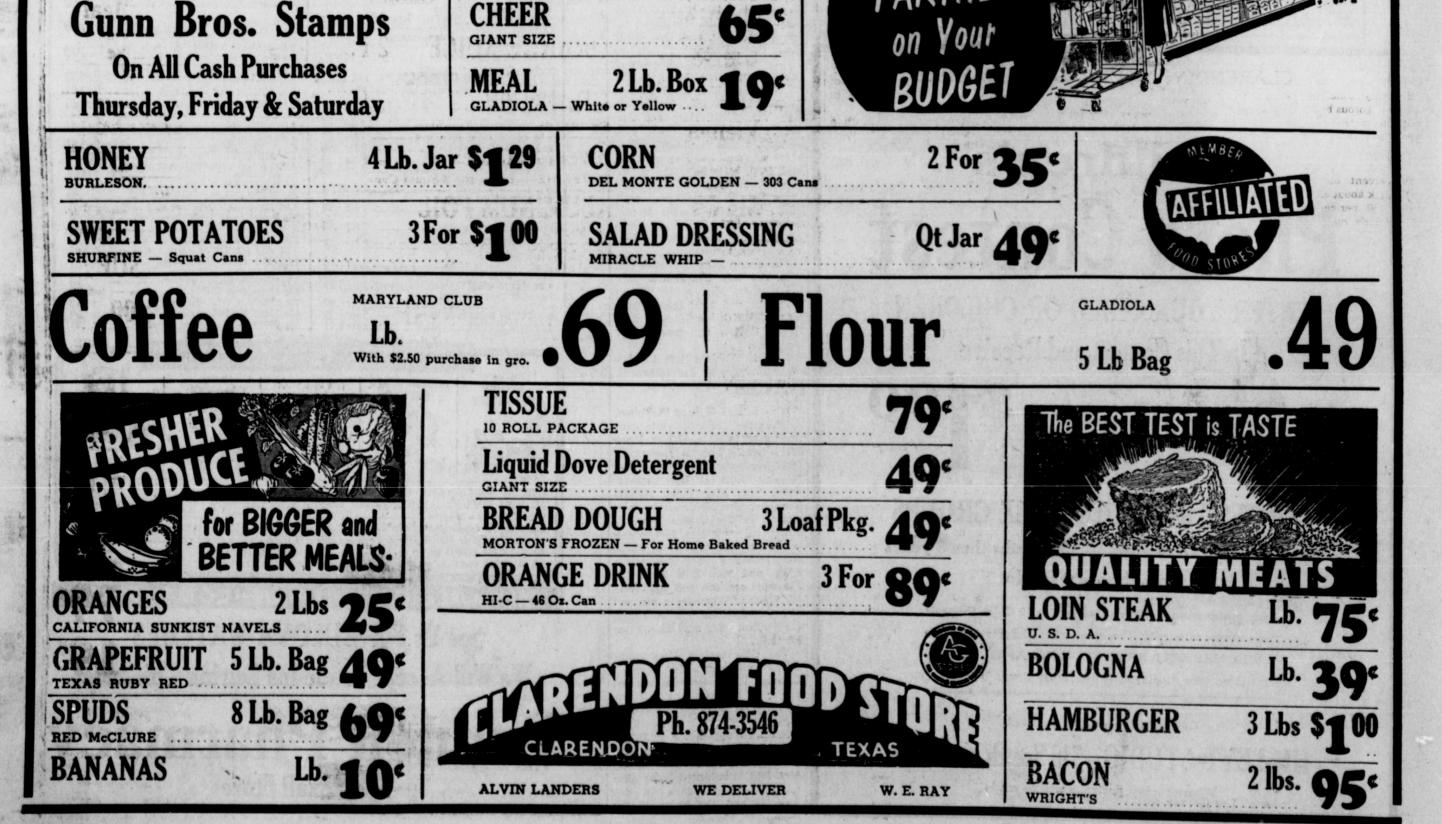

are

Duro Canyon State Park and the development of the Pioneer Amphitheatre. It will be available after April 15th. The film is available in 12 minute version, or a five minute version and will be sent to those who write Box 268, Canyon Texas and request it for a meeting.



is greatly red million acres once luxuri:

SOIL CO DISTR

THE TEXAS Brush is th lem on Tex fact was rev survey of the the Soil Cor

Worthless br

The survey

now infested

low-value or

plants. Fifty

or 50 per ce

covered and

that little in

expected wit

the brush co

more, the br

spite of ex

forts. In the

quite, has in

lion acres. I

than 56 mill

and is growin

year on infes

introduced a

the mid 1800'

on more that

acres along !

and is steali

estimated to

to two acre

streams and

The increas

THURSDA



Member

Mu

#### THURSDAY, APRIL 1, 1965

SOIL CONSERVATION **DISTRICT NEWS** 

17

#### THE TEXAS BRUSH PROBLEM

Brush is the number one problem on Texas grasslands. This fact was revealed by the 1963 survey of the brush problem by the Soil Conservation Service. Worthless brush is slowly and surely suffocating the livestock industry in Texas by robbing ranchers of their soil, water and plant resources. Millions of acres of grazing land are so heavily production of nutritious forage is greatly reduced.

The survey showed that 88.5 million acres, or 82% of Texas once luxuriant grassland are now infested with one or more low-value or worthless woody plants. Fifty-four millon acres, or 50 per cent, are so densely covered and grass so suppressed that little improvement can be expected withou