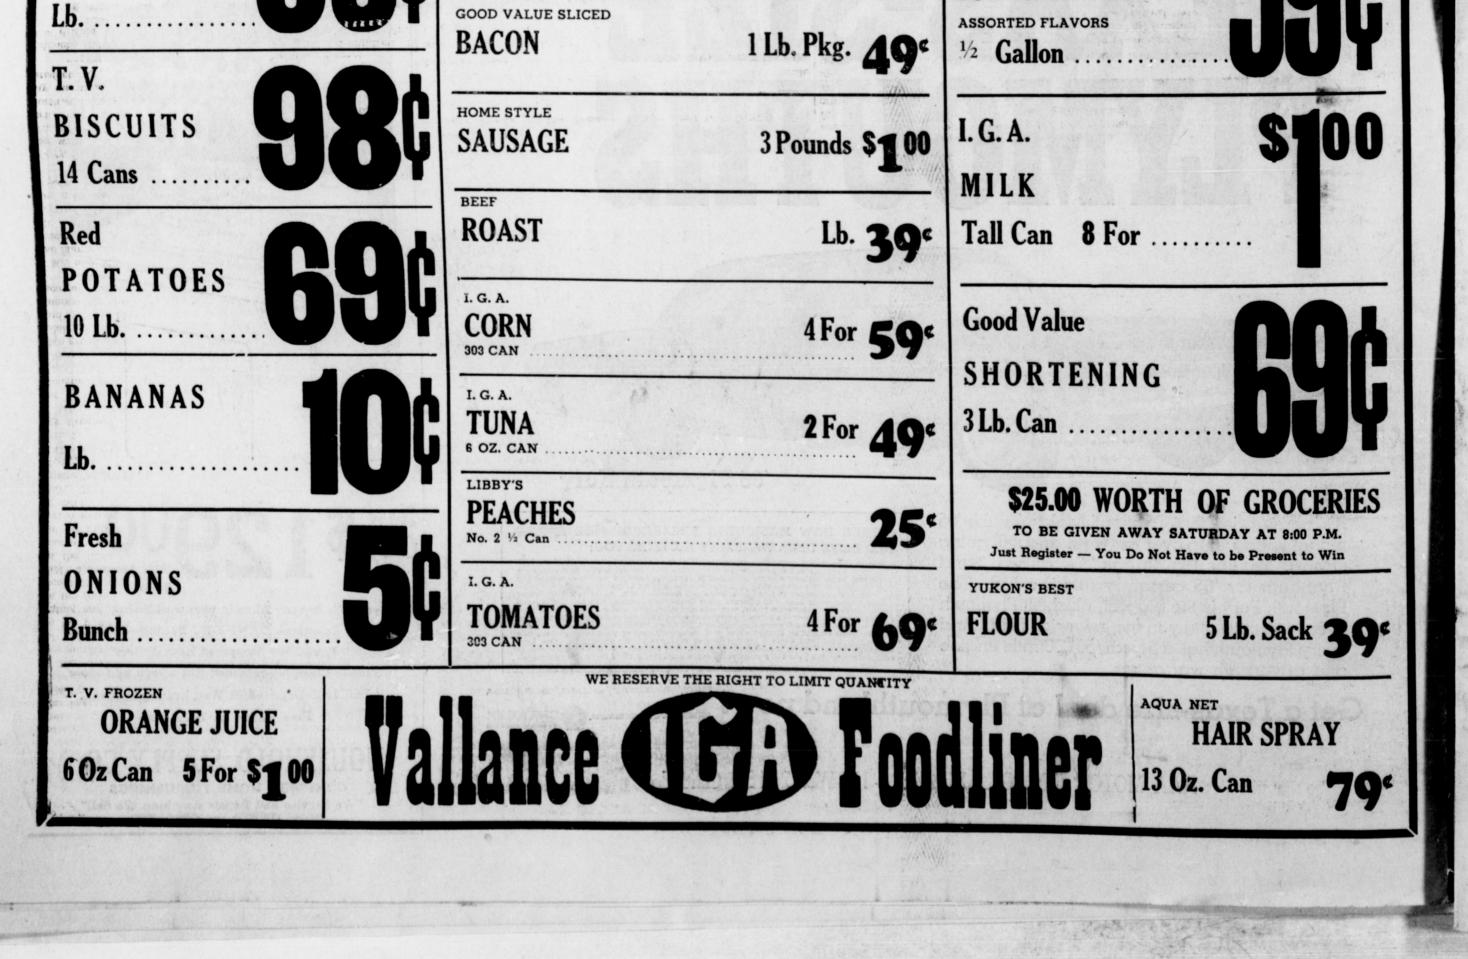

Claren

plans :

final s

junior

soring

don R

will in

ances-

two or

test: a

lowing

ances (

. The

in both

queen'

twenty

prizes

event

will o

April 1

21st. T.

by Mr.

with M

acting

followi

Buckin

Panhar

Clarend

Lewis,

Brown,

Joe Ro

ton, Cl

and ev begin a

respect sion w

50c for The e concret ground permit

ternate school

and the arillo h

vide a evening

style m

be \$1.0 To da indicate

pate in

forman

Hills Ri Silverto

Welling area cl vitation

rodeo a

Aggie (

slate of events a

order to

and exe ants ar

Bob .

Act ]

Bob of the

Opport

Men

WALTER ROGERS Member of Congress 18th District of Texas

Recent visitors: Dr. Emmitt Smith of West Texas State University at Canyon, and John Tyler of Amarillo.



With \$3.00 Purchase or over of Gro. Only Bordens