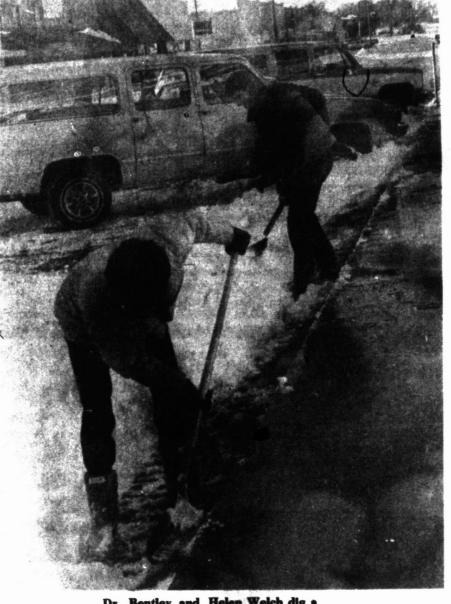

.10

.11

.64

Dr. Bentley and Helen Welch dig a path through the snow in front of Bivens Pharmacy Monday.

| 2nd       | Lee Gage            | MARKET HOG                              | Todd McAnear     |
|-----------|---------------------|-----------------------------------------|------------------|
| 3rd       | Billy Wiggs         | SHOWMANSHIP                             |                  |
| 4th       | Lynn Wiggs          | HOGS                                    | Billy Wiggs      |
| 5th       | Codilee Adams       |                                         |                  |
| 6th       | Codilee Adams       | HEIFE                                   | ERS              |
| 7th       | Jill Kidd           |                                         |                  |
| 8th       | Jennifer McAnear    | HEREFORD HEIFI                          | ERS              |
| 9th       | Jan Kidd            | 1st                                     | Scott Myers      |
| 10th      | Jodi Kidd           | 2nd                                     | Scott Myers      |
| MARI      | KET HOGS - Class 4  | LIMOUSIN HEIFEI                         | RS               |
| IVAT BACK | abi noob onse :     | 1st                                     | Oleta Lane       |
| 1st       | Todd McAnear        |                                         |                  |
| 2nd       | Billy Wiggs         | SHORTHORN HEI                           | FERS             |
| 3rd       | Jay Gage            | 1st                                     | Jason Klinnert   |
| 4th       | Derek Howard        |                                         |                  |
| 5th       | Johnny Mangum       | GRAND CHAMPIC                           | ON HEREFORD      |
| 6th       | Nuggett Bland       | HEIFER                                  | Scott Myers      |
| 7th       | Jodi Kidd           | RESERVE GRAND                           | CHAMPION         |
| 8th       | Wayne Mays          | HEREFORD HEIFE                          | R Scott Myers    |
|           |                     | GRAND CHAMPIO                           | N LIMOUSIN       |
| MAR       | KET HOGS - Class 5  | HEIFER                                  | Oleta Lane       |
|           |                     | GRAND CHAMPIO                           |                  |
| 1st       | Derek Howard        | HEIFER                                  | Jason Klinnert   |
| 2nd       | Monty Adams         |                                         |                  |
| 3rd       | Donny Howard        | STEE                                    | ERS              |
| 4th       | Elizabeth McAnear   |                                         | 5                |
| 5th       | Joe Jarmillo        | STEERS - Light -                        | Class 1          |
| 6th       | Jared Estes         |                                         | 6                |
| 7th       | Buddy Howard        | 1st                                     | Chris O'Neal     |
| 8th       | Jeff Hatley         | 2nd                                     | Jason Klinnert   |
| 9th       | Debra Tolbert       | • • • • • • • • • • • • • • • • • • • • | Christie McAnear |
|           |                     | 4th                                     | Laura McAnear    |
|           | ND CHAMPION         | 5th                                     | Lisa Burch       |
| MAR       | KET HOG Jan Kidd    | CERTIFIC NA 11                          | C1 2             |
| RESE      | ERVE GRAND CHAMPION | STEERS - Medium                         | - Class 2        |
|           |                     |                                         |                  |