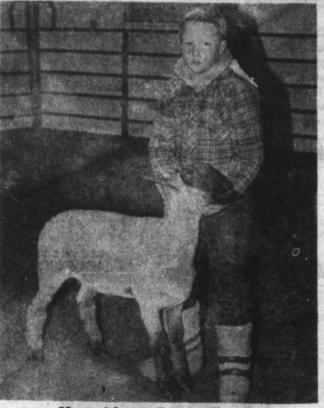

Jan Kidd's pig won Grand Champion

Grand Champion Lamb was shown by Renee Champbell

Donald Gooch and his grand champion steer

Dairu

The sweetest deal in town is the Dairy Queen

Homestyle Hungr-buster. Golden french fries.