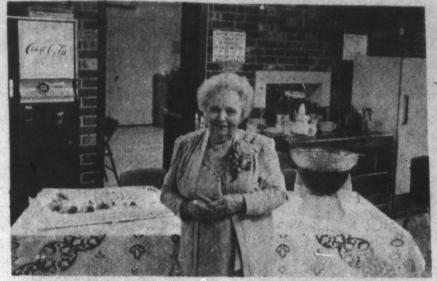

**OSBURN FURNITURE & APPLIANCE** Clarendon 214 South Kearney

2 years parts & labor warranty on appliances

Mrs. Grace Ayers celebrated her 80th birthday.

#### **Surprise Party for Grace Ayers**

Sunday afternoon on January 11th, children and grandchildren of Grace Ayers surprised her with a party honoring her on her 80th birthday. The party was held in the Community Center in Clarendon.

Grace's children are Colleen and Jim Freeman of Lubbock. Grandchildren are: Kay and Mack Allison finished high school there in 1924. of Enid, Oklahoma and Donna and Doyle Underwood of Dimmitt and a great grandson Grady Mason of They live at 616 Leroy Street in Dimmitt.

The party was a complete surprise for Grace and she loved every minute of it. Greeting relatives and friends was a happy time. There were friends and relatives from Muleshoe, Amarillo, Lubbock, Floydada, Wellington, Hedley, Lelia Lake, Windy Vally and Clarendon.

A beautiful cake with "Happy Birthday Grace", a flower arrangement and candles decorated the lace covered table. Cake, punch, mints and nuts were served by her grand-

told of

1, which

pimento e chips,

d mints,