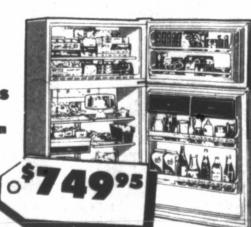

Ice Maker • No-fingerprint Textured Steel Doors • See-through Crispers and Meat Pan Covers

Model ET18AKXR 18.0 cu. ft. Refrigerator/ Freezer

Provision for optional ICEMAGIC® Automatic Shelves • Adjustable Rollers

Whirlpool Model EV150FXR Upright Freezer • 15.1 cu. ft. Storage Capacity • Slim 28" Width • Textured Steel Door • Gold Trimmed Shelves • Bulk

Whiripool Model ET20AKXL No-Frost Refrigerator • 19.5 cu. ft. Capacity • Textured Steel
Doors • Provision for optional ICEMAGIC® Auto
matic Ice Maker.

**OSBURN FURNITURE & APPLIANCE** Clarendon 214 South Kearney

2 years parts & labor warranty on appliances

Mrs. Grace Ayers celebrated her 80th birthday.