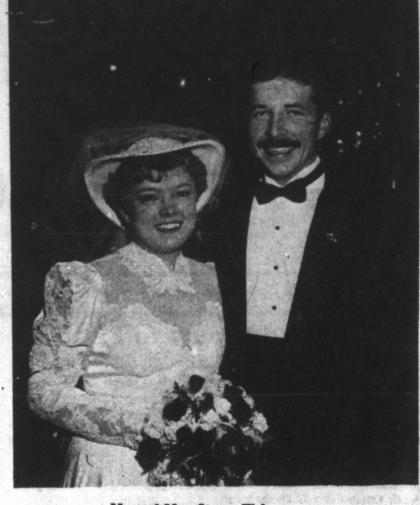

On Saturday, December 20, 1986 at the Frist United Methodist Church Shalane Chamberlain, daughter of Mr. and Mrs. William Chamberlain of Clarendon and Steven Wesley, son of Mrs. Lonnie Wesley and the late

Mr. Lonnie Wesley of Tulia, were

united in marriage with the Rev.

James Carter officiating. Given in marriage by her father and mother, the bride wore an ivory silk dress accented with pearls and lace. The brides bouquet was red and white roses accented with pearls holly sprigs and red ribbon made by the bride.

The church was decorated with poinsettas, cedar, white minature lights and red candles and a candleabra of red tapered candles and red

Sheri Chamberlain, sister of the bride, was Maid of Honor. Larinda Gow of Dalhart, Suzanne Thomas of Spearman, Aunt of the bride, and Teresa Coleman of Lubbock, were the brides attendants. They wore emerald green dresses and carried bouquets of red and white roses, pearls and holly sprigs, all made by

Don't gamble away your commu-

nity's future by shopping out of

town, before you have checked with

Try Donley County First ....

local merchants first.

Mr. and Mrs. Steven Welsey