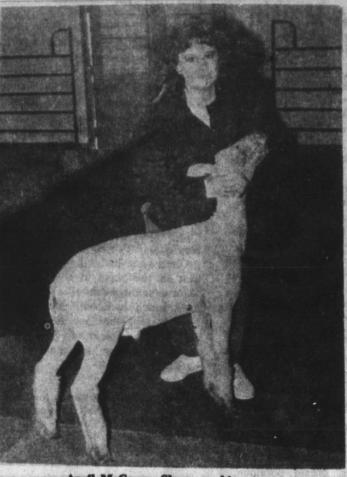

Jan Kidd's pig won Grand Champion

Grand Champion Lamb was shown by Renee Champbell

Donald Gooch and his grand champion steer

Dairu

The sweetest deal in town is the Dairy Queen

Homestyle Hungr-buster. Golden french fries.