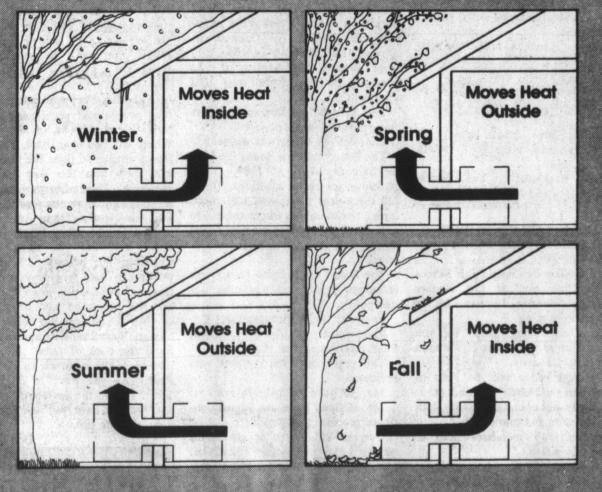

# **Heat Pumps Save Money** In All Seasons Because They MOVE Heat!

The electric heat pump is the most efficient system for heating and cooling your home. The reason it is so efficient is because it MOVES heat rather than producing it.

There's heat in the air all the time ... even in the winter! The electric heat pump pulls heat from the outside air in the winter months and pumps it into your home. In the summer months, it reverses the process and pulls the heat OUT of your home, so you get even comfort in all seasons.