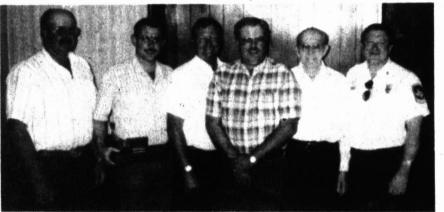

We will be pre-enrolling the new kindergarten children. Please bring photocopies of your child's birth certificate, social security number, and immunization records on the visitation day.

THIS GROUP OF SMILING firemen enjoyed the CVFD Banquet. See story on p.8.