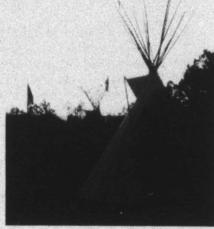

**Events: Bareback Ridi** 

INDIANS, FRONTIERSMEN and dancers will help Les Beaux Art Club and the Saints Roost Museum with an exciting program late in April.

# **Club To Host Event**

The Les Beaux Art Club of Clarendon will host the first annual Saints Roost Day, Saturday, April 27, 1991 from 10 a.m. to 5 p.m. at the Saints Roost Museum.

Scheduled events will include a real flavor of our Western Heritage complete with The Adobe Walls Dancers .. co-educational authentic Plains and Pueblo dances which have thrilled audiences for eight years.