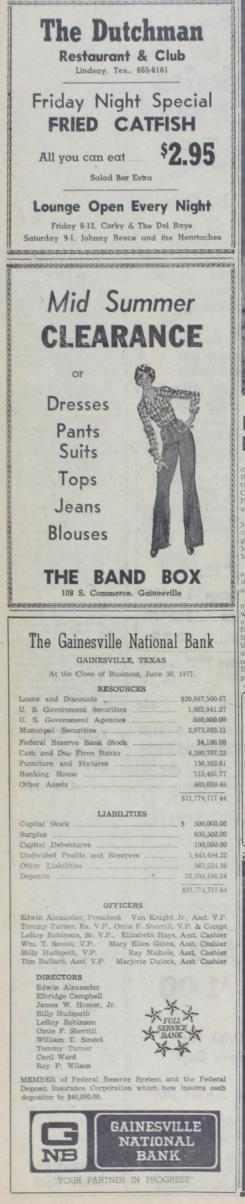

### Gains Reported in Deposits, Loans

At Muenster Bank Attend Baylor U Debate Workshop enster State Bank joined banks of the county last deposits of \$9,787, and loans of \$3,696, The deposit figure

presents a gain of \$1,977, 527.53 for the past year and also a gain of \$433,975.79 for

igures on June 30, 1976 \$68,982,373.93 and \$38,- Football Physicals Grogery Baskets for Show

# of all four 521,519.71 and \$49,674,126.58. July 30 Set for

With local doc-Muenster High Boys of all three gym. Boys of all thre are expected to repor

JULY 15, 197

5-1-2

Tł

U.S. Oblig

Oblig Other Corpo Tradi Feder

Custo

ar Other

Demai ne Time

pa Deposi Deposi of Deposi Certifi

TOTA

Federa sol Other Mortga Accept of Other

TOTAL

a. N Commo a. N b. N

TOTAL

do solen correct,

Correct-

(SEA