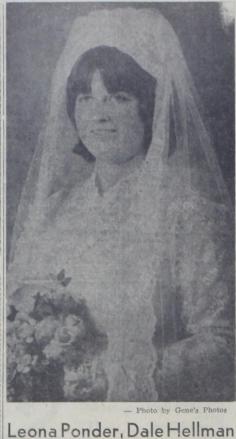

THE MUENSTER ENTERPRISE

ye olde photography shoppe The four tiered wedding cake was decorated with white and yellow roses and was the centerpiece for the bride's table. It was served by Connie and Cathy Flu-sche, all nieces of the groom. For the wedding and recep-tion, the bride's mother wore a long knit formal of jade green with sheer sleeves and jeweled neckline. The groom's mother wore a full length knit dress of powder blue with matching lace jacket. When the couple left on their wedding trip to South r wedding trip to South as the bride was wearing in pants with white et shirt. When they return they will be at home Muenster.

turn they will be at home in Muenster. The bride is a graduate of Sacred Heart High School and attended Cooke County Col-lege and is a bookkeeper at at Gilbert Endres Distributor-ship, Inc. The groom is a graduate of Muenster High School and is employed at Flusche Enterprises, Inc. Me-tal Construction. Among pre-nuptial cour-tesies was the rehearsal din-ner hosted by the groom's parents in the Harold Flu-che home Also a recipe show-er in the Eugene Klement home and a display shower

hostessed by Mmes. Robert Miller, Alan Miler, Terry Lynda Klement. Antong out-of-town rela-O'Dowd Mr. and Mrs. Bill tives and friends attending the Karr of Houston. Also Mr. and Mrs. Tom Stan Yosten, Mr. and Mrs. Paul Yosten and Paulette, Mr. Mrs. Sylvia Everette of Olney Miller, Mr. and Mrs. Sylvia Everette of Olney Miller, Mr. and Mrs. Paul Yosten and Paulette, Mr. Mrs. Sylvia Everette of Olney Miller, Mr. and Mrs. Trachta and Travis of Killeen; Mrs. Sylvia Everette of Olney Miller, Mr. and Mrs. Stan Yosten, Mise Illinois; Mr. and Mrs. Bill Yosten, Joel Yosten and Me-Inda, Gregory all of Fort, Thomasville, Illinois; Mr. and Mrs. Rich Miller, Mr. and Mrs. Tom Sherman; Mr. and Mrs. Rich Miller, Mr. and Mrs. Con Glover and family all of Dal-ard Gardner, Greg Howard Ias; Mr. and Mrs. Randy Bayer and family, Cheryl Mr. and Mrs. Al Flusche, Mr.