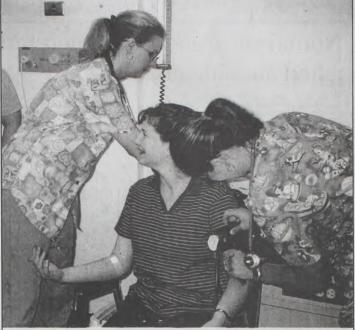

nurse. In other action, the trustees:

<text><text><text><text>

More than 100 area residents attended the Muenster Memorial Hospital Health Fair las Saturday to take advantage of reduced prices on certain medical procedures. Laboratory Director Danny Lovelace draws blood from Viola Rohmer. See page 7 for more photos. Janet Felderhoff photo