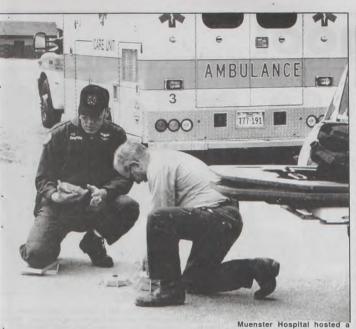

nurse. In other action, the trustees:

<text><text><text><text>

More than 100 area residents attended the Muenster Memorial Hospital Health Fair las Saturday to take advantage of reduced prices on certain medical procedures. Laboratory Director Danny Lovelace draws blood from Viola Rohmer. See page 7 for more photos. Janet Felderhoff photo