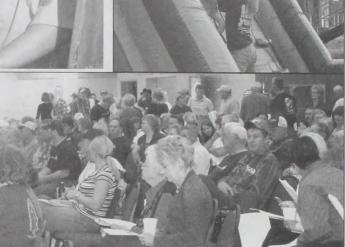

VOLUME 71 NUMBER 52

14 PAGES

Many support Parish Picnic

Sunday, Nov. 18 produced perfect weather for the Sacred Heart Parish Annual Picnic. Chairma Leslie Eddleman enthusiastically remarked, "It was the best by far in the four years that I've bee doing this!" She estimated that around 1300 were served at the main meal. Children played outdoo in the bounce house, obstacle silde, and game area, while adults visited or tried for desired items of the Silent Auction tables and Cake Walk or purchased from the Sweet Shop and Country Store. et Felderhoff

# Sacred Heart Parish Thanksgiving Picnic draws large crowd

gave children plenty of opportunity to play outdoors on train rides, slipping and sliding, and assorted other games. Adults shopped, visited, enjoyed good food, and bid for favorite items Janet Felderhoff