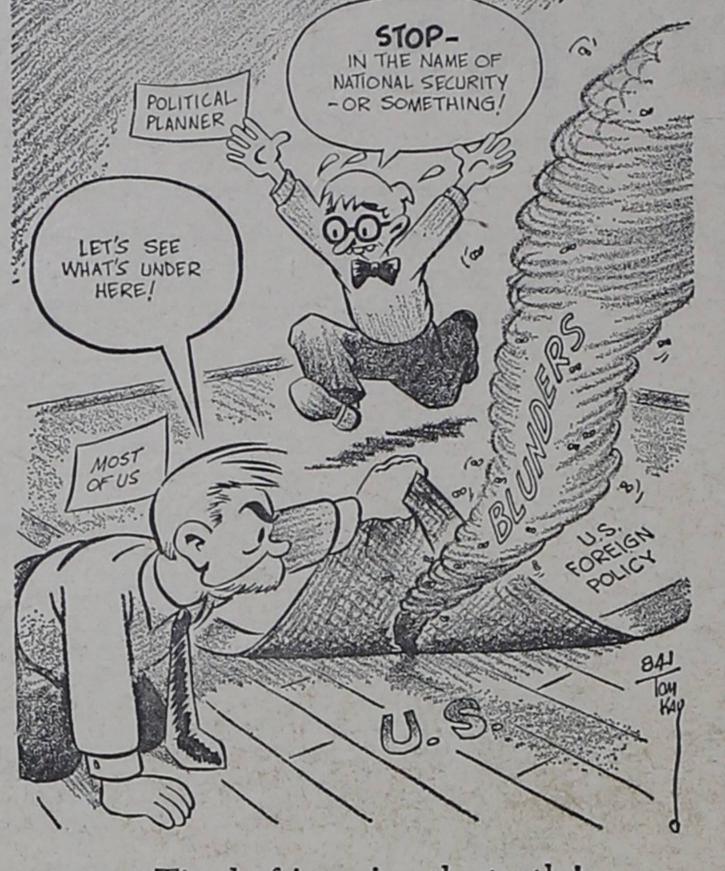

rrectly predicted the crisis will be named

the winner.

In its announcement, the Burlington Free Press does not mention one angle that is frequently discussed in Washington: Khrushchev is a strong just before the election of iet Russia had started building Kennedy supporter and will do what he can to insure Ken-

like to add that Sen. Kenneth nedy's election. Khrushchev told Drew Pear-Keating and others had made the discovery several months son when the columnist interviewed him in Russia that bebefore October 22.)

fore the 1960 election he told The Free Press then says: Averell Harriman he wanted "Next year President Kennedy Kennedy to be elected. Khruhimself will be running for shchev added that he (Khrure-election so Vermonters may shchev) thought Kennedy properly wonder if a crisis



factory is pushed by NTPA. Over 400 attend formal opening of new public school lunch room. Sacred Heart Tigers are in play-off to decide champs of Academic League. Julian Walterscheid has discharge from the Air Force. Henry Fleitmen of Lindsay is 1953 Gold Star 4-H Boy of Cooke County. Shirley Henderson and Don Wiesman marry at | Gainesville. Mr. and Mrs. Paul Klein of Topeka, Kansas, announce the birth of a son. The John Hess family made the move from Muenster to Lindsay this week. The H. C. Billingsleys and daughter of Ardmore visited relatives here Sunday.

## 5 YEARS AGO Nov. 21, 1958

Community crops get welcome boost from rains measuring 2.41 inches. Storm passes over most of Muenster, lashes only small area. Father Martin Fisher returns to parish after long illness. Achievements o