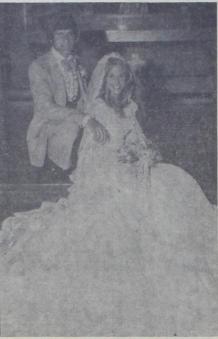

Mr. and Mrs. Alfons Pautler

Mrs. Pautler.

Hugo Lutkenhaus was the honored one on Father's Day when his wife entertained with a homemade ice cream supper last week Sunday evening for their children and grandchildren Mr. and Mrs. Sheldon Lutkenhaus and Todd and Tammy and Mr. and Mrs. James Krahl and Brooke, Shelly, Trent and Cody.

Mr. and Mrs. Alfons Pautler physical damage or theft. But my real risk is liability and family, Mr. and Mrs. Roger Pautler and Sissy and Dee Dee in Las Vegas, Nevada. Together they went sightseeing over a wide area. The trip was a first plane ride for Mrs. Pautler.