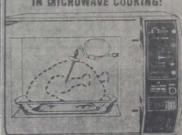

# FOR CHRISTMAS

Velour Kitchen Towels

Assorted colors \$1.29 value if perfect . . .

W. California, 9:00 to 5:30, 665-1531, Gaine

automatically... No Guesswork

A WHOLE NEW CONCEPT IN MICROWAVE COOKING!

No Overcooking No Potwatching

Until recently, microwave cooking was done by time alone. Then, GE intro-duced the Automatic Chef Temperature Sensor, which automatically cooks accuralety by temperature. For many toods, just insert the probe and set the Iemperature. When the food reaches the proper serving temperature, the oven automatically shuts off and signals the food is ready. Also features three power levels for cooking flexibility, hig 1.3 cu. ft. size and digital timor.