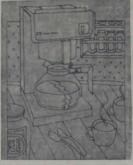

# FOR CHRISTMAS

Velour Kitchen Towels

Assorted colors \$1.29 value if perfect . . .

W. California, 9:00 to 5:30, 665-1531, Gaine

automatically... No Guesswork

A WHOLE NEW CONCEPT IN MICROWAVE COOKING!

No Overcooking No Potwatching

Until recently, microwave cooking was done by time alone. Then, GE intro-duced the Automatic Chef Temperature Sensor, which automatically cooks accuralety by temperature. For many toods, just insert the probe and set the Iemperature. When the food reaches the proper serving temperature, the oven automatically shuts off and signals the food is ready. Also features three power levels for cooking flexibility, hig 1.3 cu. ft. size and digital timor.