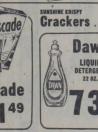

| 117             |







14 0Z. 69°



Ground Beef lb. 65c

Stew Meat \_\_\_\_ lb. \$1.09

Link Sausage lb. 69c

Turbot Fillets lb. \$1.59

Cheddar Cheese lb. \$1.59

6 - 83c

Prell

5 0Z. TUBE

REG. \$2.38

\$

Lean & Tender, Boneless

Smoked. Hot







Neuhoff Meat or Beef

Oscar Mayer Sliced

Detergent, 2 lb., 6 oz.

Shurfresh

Breeze

Franks 12 oz. 69c

Jumbo Franks lb. 95c

Little Sizzlers 12 oz. 95c

Bologna \_\_\_\_ 12 oz. \$1.09

**Flintstone** 



Sugar SLB. 78¢
Out one per family with since
on more canoc. Punch. a coupon
Effective thru Feb. 1 Fischer's Meat Market Save 5210
SNUMFRESH CANNED
3 1.0. \$429
Ham 3 1.0. \$429
Huntrase Per Janut with a 2.0
But past case. Place. A course
Effective thru Feb. 1
Fischer's Meat Market SAVE 32° or row
SHUBFINE C.S. or W.I. Golden
GOTN. 4 CAME 88°
WITH THE CONTROL CAME TO A CAME