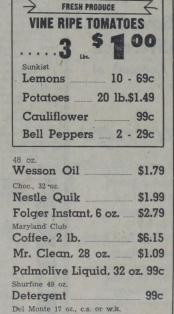

Detergent, 2 lb., 6 oz.

Shurfresh

Breeze

Franks 12 oz. 69c

Jumbo Franks lb. 95c

Little Sizzlers 12 oz. 95c

Bologna \_\_\_\_ 12 oz. \$1.09

**Flintstone** 



Sugar SLB. 78¢
Out one per family with since
on more canoc. Punch. a coupon
Effective thru Feb. 1 Fischer's Meat Market Save 5210
SNUMFRESH CANNED
3 1.0. \$429
Ham 3 1.0. \$429
Huntrase Per Janut with a 2.0
But past case. Place. A course
Effective thru Feb. 1
Fischer's Meat Market SAVE 32° or row
SHUBFINE C.S. or W.I. Golden
GOTN. 4 CAME 88°
WITH THE CONTROL CAME TO A CAME 88°
Effective thru Feb. 1
Fischer's Meat Market Fischer's Meat Market SAVE 54° ON THREE SAVE \$122 ON SIX
For Doluze Frezon
Pizza Asst.
Linit spir, say Islant
with this caspes
Effective thru Feb. 1
Fischer's Most. Effective thru Feb. 1 Fischer's Meat Market



CORN...3-\$1.00

Mrs. Baird's Town Talk
BREAD 3 for \$1.09

COKE, PEPSI or DR. PEPPER 32 oz. bottles

6 for \$1.28 Limit 6

Fischer's Meat Market





Fuhrmann Baptism

#### Gas Consumption

# YOU CAN

Then, sign the check. And your records, subtract it from your balance and put down when and to whom the check was written.

Muenster State Bank Muenster, Texas

MM Dog Food

Only \$8.80 c.w.t. 50 lb. bags

GUARANTEED ANALYSIS Crude protein not less than \_\_\_\_\_ 18.00%

INGREDIENTS

Grain products, processed grain by-products, animal protein products, hydrolized

vegetable and animal fat, salt, vitamin A palmitate, D-activated animal sterol, vita-

min E supplement, manganese sulfate, iron sulfate, iron oxide, zinc oxide, cobalt car-

bonate and ethylene diamine dihydrioide. Total added