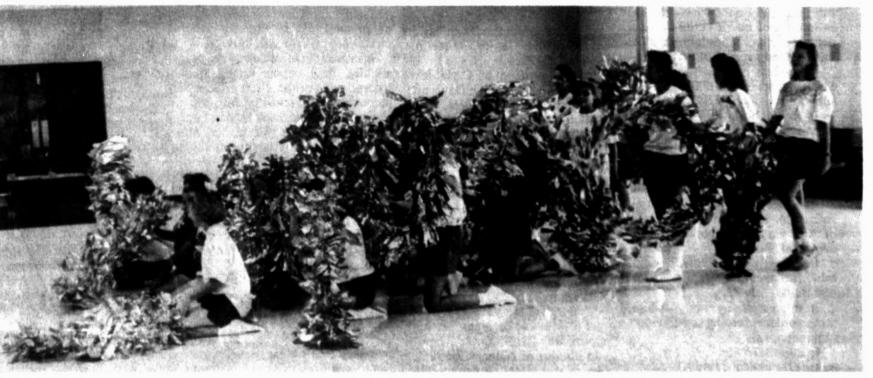

### Top drill team

Officers of the Hereford High School drill team recently attended a state drill team officer's dance camp, where they took home a number of awards. They won all-star performers, superior ribbons for performances and evaluation, honor roll all-star performance, and a Grand Champion

In interest of Jessica Dawn Taylor

In the marriage of Carla Jean

in suit affecting parent-child

July 23.

trophy. In addition, all four were named to the All-American Dance Team, which will perform on Jan. 1 during the Citrus Bowl in Florida. Cost for the girls and their sponsor to attend will be about \$5,000. Shown with their award are, back, from left, Lori Coronado, first lieutenant; Ginger Wallace, sponsor; and Lexi Sciumbato, captain; and front, from left, Allison Farr, third lieutenant; and Brianna Reinauer, second lieutenant.