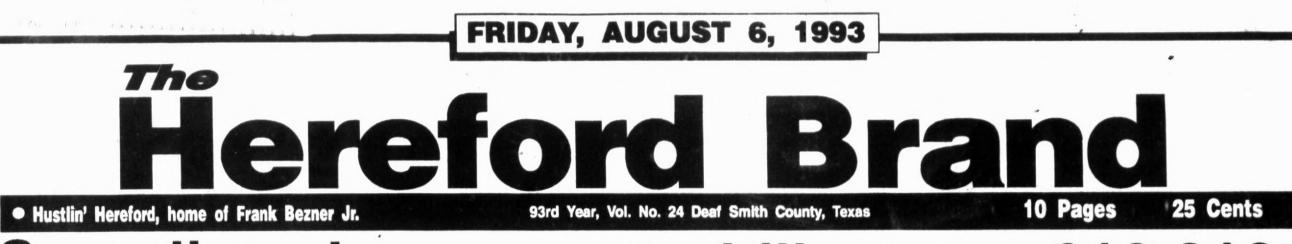

-Increase tax breaks for the working poor, and provide extra money for food stamps, children's immunizations and family services.

-Promise reductions in defense and some domestic programs.

Workers from the city Water Department scramble to repair a water main break that occurred late Thursday morning on Plains Avenue between Northwest Drive and Texas Avenue. Drilling in the area caused the breach, department officials said. It was repaired later in the day. The water hydrant was turned on to relieve pressure on the punctured line.