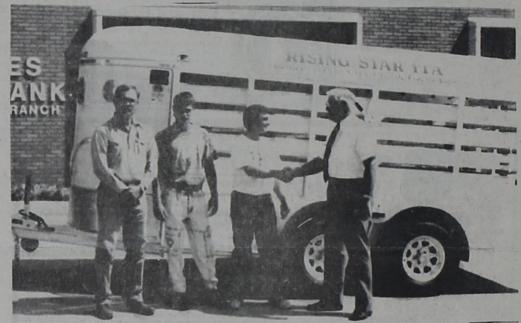

LAST TUESDAY Dinner at Lakewood Recreation Center

HOMECOMING Rising Star Homecomin will be Saturday, October

Owners of the three businesses holding open house were joined by members of Chamber of Commerce & Agriculture and the public at the ribbon cutting ceremony Monday. Debbie Green of Green & Associates Insur-

ance Agency, center, cut the ribbon. Other business owners are Judi Butler, Shirley Leonard and Nanette Goldston of Leonard. Butler & Goldston Bookkeeping & Tax Service on the left and Mildred Childers (behind the trellis) of #1 Video on the right.