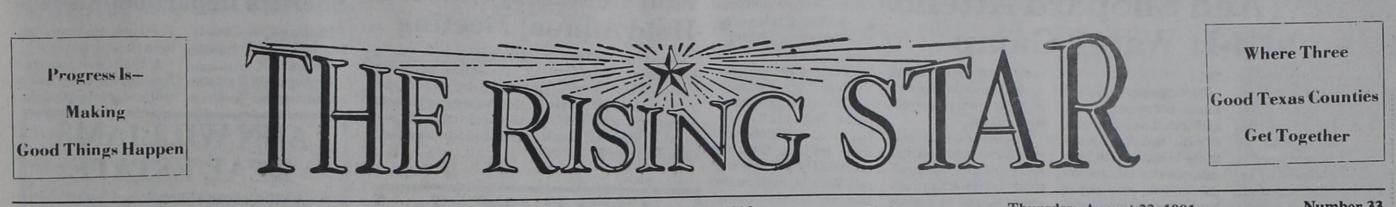

# Wildcats Scrimmage at Roby Friday at 6 p.m.

preparation for football scrimmage at Roby Friday at 6 p.m. when the above phot was made. The 26 Wildcats are being coached by Dan Goodman, Steve Harrelson and Doyle Browning.