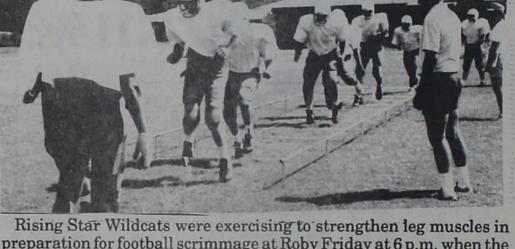

# **FFA Gets Stock Trailer**

Gene Smith, Chad Hill, Scotty Wilson and James Ramsay (left to right) stand in front of the 14 ft. CMI stock trailer donated to Rising

7:30 in the board room. Members present were David Harris, Tony Long, Larry Chambers, Frances Agnew, Gary Wilson and Dale Wolf.

Star FFA by the Rising Star Branch of Peoples State Bank, Clyde.

Smith, FFA Advisor and Vocational/Agriculture instructor, expressed gratitude and said the trailer will be of enormous benefit to FFAers for many years. The trailer can be used in hauling projects of FFA members, such as Hill and Wilson whoare high school seniors, to stock shows. Ramsay is the local manager for the bank.