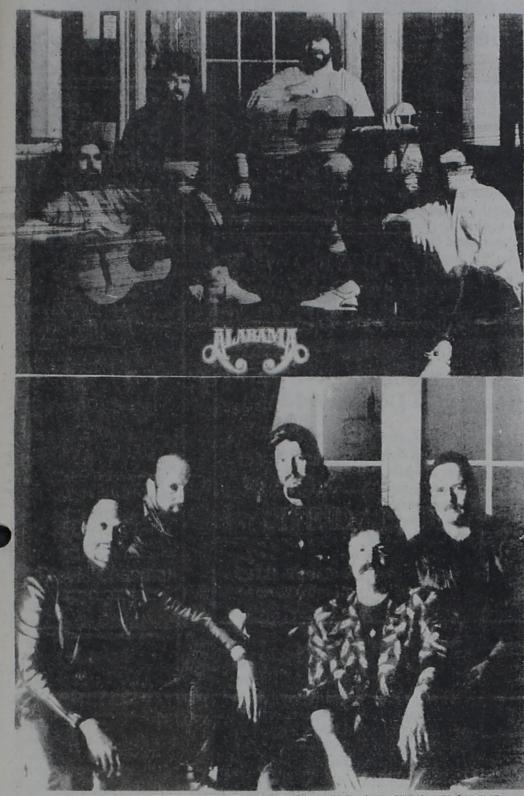

# Wildcats Scrimmage at Roby Friday at 6 p.m.

preparation for football scrimmage at Roby Friday at 6 p.m. when the above phot was made. The 26 Wildcats are being coached by Dan Goodman, Steve Harrelson and Doyle Browning.