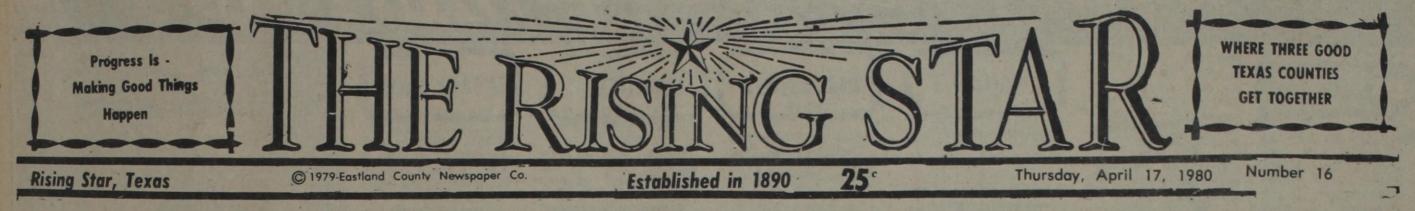

# **Cotton Industry To Make Come Back In Rising Star Area**

Pictured above is Kenneth Smith area farmer who is putting in a cotton gin, approximately 3<sup>1</sup>/<sub>2</sub> Shown behind Mr.

monononon Nearly six and a half decades have passed since the cotton industry left its mark on Rising Star. Today the reality of the cotton industry is once again coming to life. Kenneth Smith, area farmer has begun work on a cotton gin for Rising Star and area farmers. The location is 3<sup>1</sup>/<sub>2</sub> miles east of town in the Chuckville community. The location was arrived at through a centralization of the region being planted in cotton. Smith is anticipating from 3,000 to 4,000 acres to be planted in cotton this year in our community. Smith's venture into the ginning business was a combination of necessity, accommodation and a business opportunity. Smith, who has farmed cotton for several years said, "with the cost of fuel rapidly rising, we

Smith is the foundation and some forms. He anticipates completed by September 1st. miles east of town. Smith was recently awarded

couldn't justify carrying our crop some 30 miles to Echo, which is the nearest gin". Too much time and fuel was being exhausted. Smith is assembling the gin himself and stated he hoped for completion by September 1st. He has purchased an old gin from the Gatesville area and will purchase additional material and supplies from Abilene. This will be a one stand operation and is capable of handling up to 5 bales per hour. With the peanut program phasing out, farmers are looking for an alternate crop. Today's prices are considerably higher than that received by farmers in the early 1900's. An average price of 60 cents per pound is received today as compared with 5 to 6 cents a pound in the early 1900's. At one time three gins were in opera-

Outstanding Farmer Award by the Rising Star Chamber of Commerce Agriculture. Photo by Brad Barnes. the

and

tion in Rising Star. One was located near the Olice Jones residence in the northwest section of town and was operated by H.E.Anderson; Mr. T.B.Roberts owned a gin which was located near the Fred Cook residence and the "Blue Goose'' Farmers Union gin operated from the present location of Winfrey's Feed and Peanut Company.