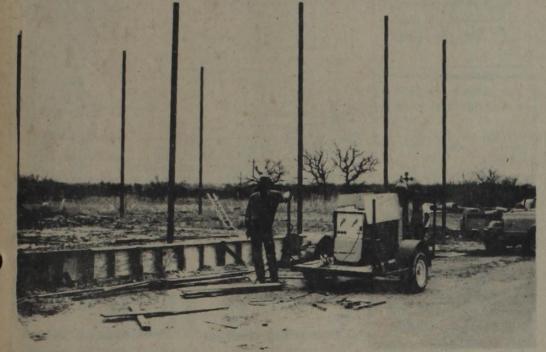

Transfer

**Deadline**-

May 1st .

Superintendent Bob-

him.

The

tion.

The May Chapter of Future Farmers of America (FFA) placed FIRST in the Area IV Livestock Contest held at Tarleton State University, Saturday April 12, 1980. The contest was sponsored by the Agriculture Department and the Agricultural Education Department of Tarleton State University. Approximately 1050 FFA members from Area IV and Area VIII participated in the five FFA Contest divisions: Livestock Judging, Dairy Cattle Judging, Poultry

Vocational **Agriculture Teacher** Bo Allen stated the local high school team will participate in the State Competition at Texas A & M University on April 26, 1980.

**Pictured Back Row** (Standing Left to Right) are: Stanely Westbrook, Superintendent of Livestock Contest Division; Bo Allen, Vocational **Agriculture Teacher** and FFA TEAM **MEMBERS** (left to right): Jimmy Simpson with a score of 436 points out of a possible 500, Bo Allen, fifth High Individual with 452 points and David Newman with 441 points.