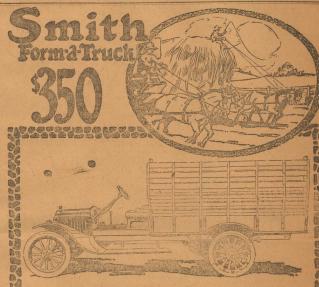

# One Smith Form-A-Truck will haul as much as your Two Best Two-florse Teams.

NOW sell all your horses—except those you need for work in the field. It you use horses for hauling, you are losing in the field. It you use across for hauling, you are losing money—delaying farm work. One Smith Forma-Truck will haul twice as much as two teams. And at hair the cost. Yet Smith Forma-Truck costs no more than a team and harness—\$350.

#### Save Like This

Use it for hauling milk—grain—and farm products to town. Haul manure, hay, tertilizer, feed, crops, lumber, coal—everything.

#### In 33 Less Time

Make your trips to town in one third the time of horses. Save two to three hours time of two crivers every day in the year. 1200 hours —120 days—\$240 pay.

### Costs Nothing While Idle

Your horses are devouring profits in feed whether they work or not. Sundays and holidays are feast days for them.

Smith Forma-Truck coets nothing while idle. The minute the engine stops, its cost stops.

#### 8c Per Ton-Mile

12 to 18 miles per gallon of gasoline—12 to 15 miles per hour—

6000 to 8000 miles per set of tires. And repair costs are practically nothing.

#### Amazing Invention -8-in-1 Farm Body

An exclusive Smith Forma-Truck feature. Simply pull lever and get any one of eight combina-tions of farm bodies—stock rack body—basket rack—bay rack—hog rack—grain—flat rack—high flare board—flat rack scoop board down. Then change from one type to an-other in an instant—without tools.

Now attach Smith Form-a Truck to a new cr used Ford, Maxwell, Dodge Bros., Chevrolet, Buick or Overland chassis and you get a fully uaranteed, powerful, strong one-on truck.

Don't put up with costly horses any longer. Come in at once, for you can make far bigger farm prof-its with Smith Form-a-Truck.